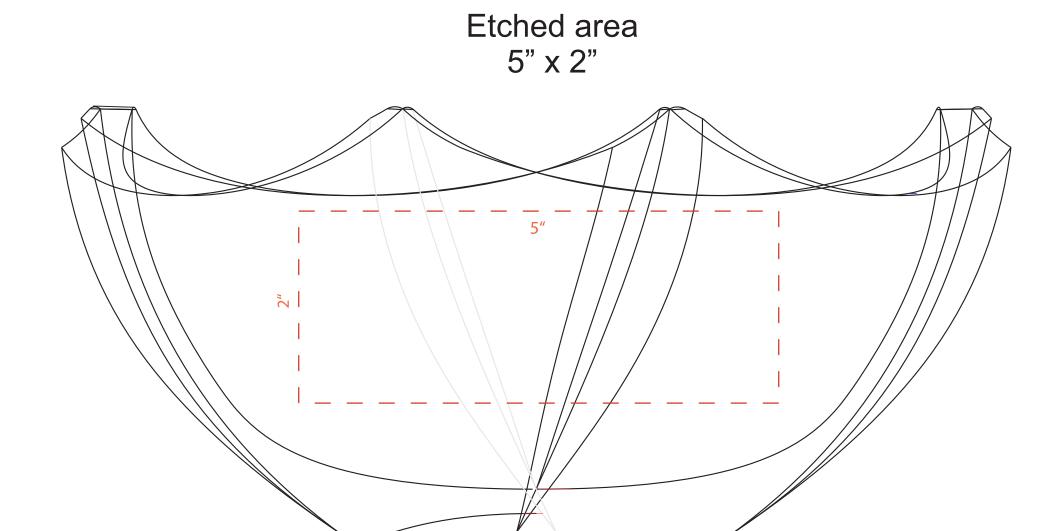

## D E C O R A T I N G T E M P L A T E

Product Name: CRYSTAL COLOSSEUM BOWL AWARD

Product Model: TM-B1411

Product Size: 9.75" x 4.25" x 9.75"

**Scale 100%** 

## **Artwork Information:**

All artwork must be in vector format (AI, EPS, PDF is recommended) (send AI in version CS5 or lower) For sand etching, if fonts are under 12 pt font and lines less than 1 pt thickness we cannot guarantee clean etching so please contact us if smaller font or line thickness is needed. Any Logos and Text must be black & white line art only, no colors or grays can be etched.