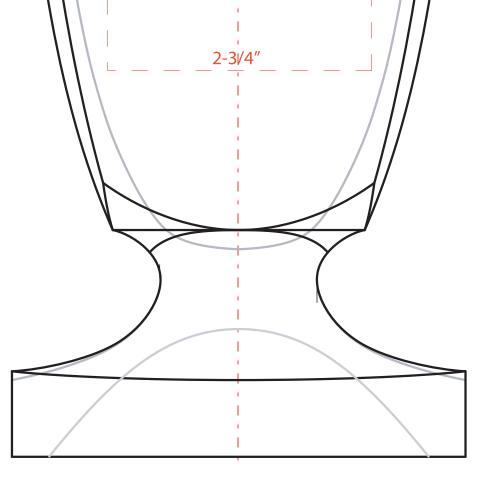

## DECORATING TEMPLATE

Product Name: CRYSTAL MAGMA VASE AWARD Product Model: TM-B1402 Product Size: 7.75" x 11.00" x 7.75"

Etched area 2.75" x 7"

**Scale 100%** 

Artwork Information:

All artwork must be in vector format (AI, EPS, PDF is recommended) (send AI in version CS5 or lower) For sand etching, if fonts are under 12 pt font and lines less than 1 pt thickness we cannot guarantee clean etching so please contact us if smaller font or line thickness is needed. Any Logos and Text must be black & white line art only, no colors or grays can be etched.