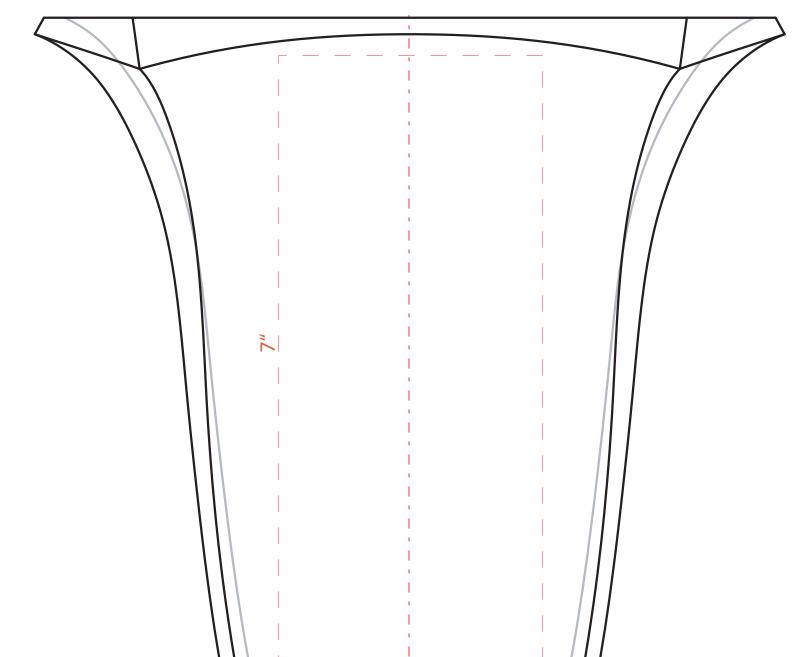

## DECORATING TEMPLATE

Product Name: CRYSTAL MAGMA VASE AWARD Product Model: TM-B1402 Product Size: 7.75" x 11.00" x 7.75"

Etched area 2.75" x 7"

**Scale 100%** 

Artwork Information:

All artwork must be in vector format (AI, EPS, PDF is recommended) (send AI in version CS5 or lower) For sand etching, if fonts are under 12 pt font and lines less than 1 pt thickness we cannot guarantee clean etching so please contact us if smaller font or line thickness is needed. Any Logos and Text must be black & white line art only, no colors or grays can be etched.