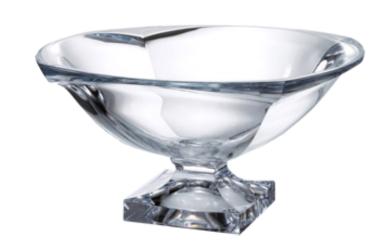

## D E C O R A T I N G T E M P L A T E

Product Name: CRYSTAL MAGMA BOWL AWARD

Product Model: TM-B1401

Product Size: 12.50" x 6.50" x 12.50"

**Scale 100%** 

Etched area 3.5" x 4"