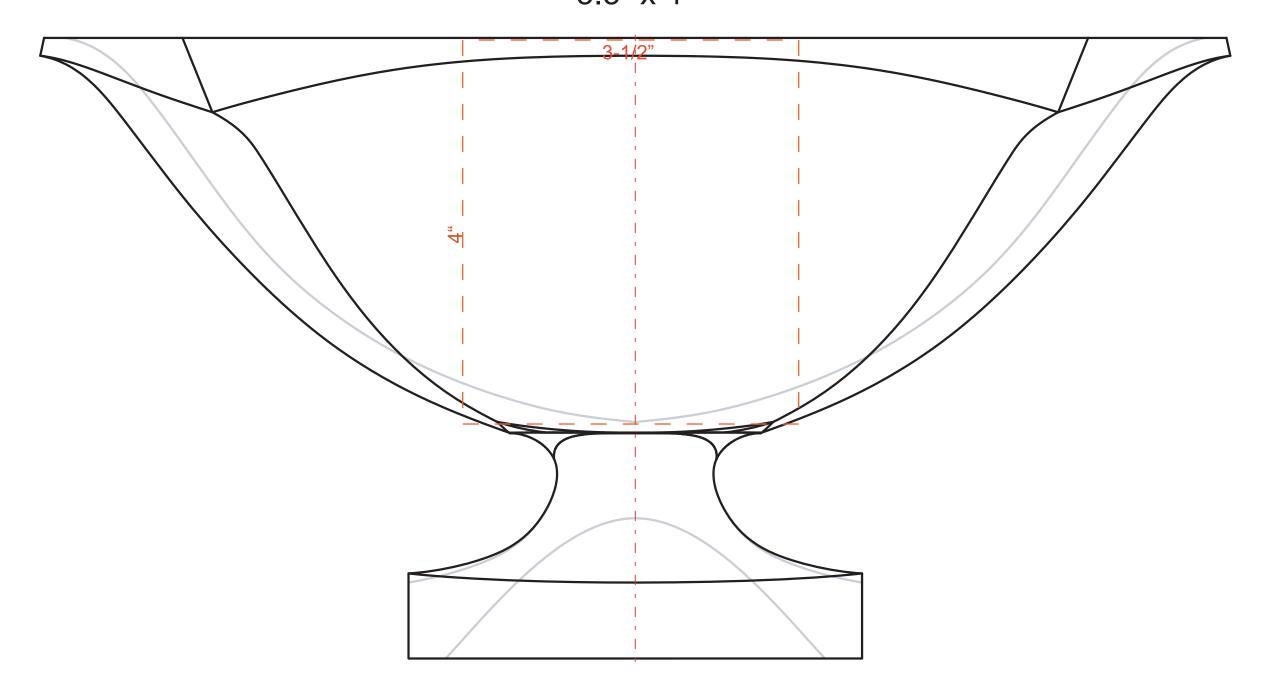

## D E C O R A T I N G T E M P L A T E

Product Name: CRYSTAL MAGMA BOWL AWARD

Product Model: TM-B1401

Product Size: 12.50" x 6.50" x 12.50"

**Scale 100%** 

Etched area 3.5" x 4"