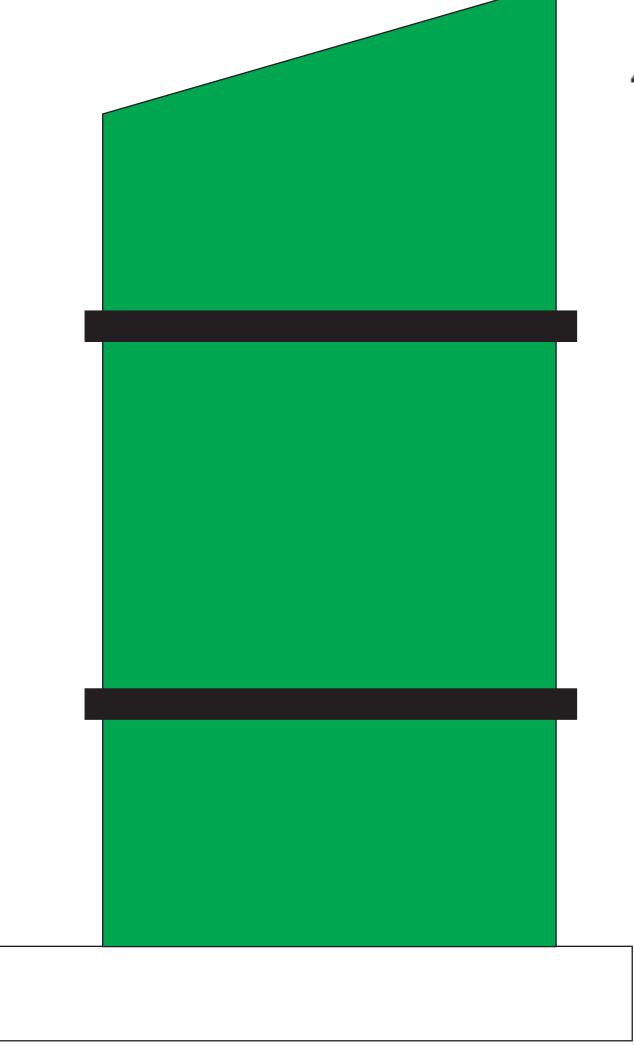

## D E C O R A T I N G T E M P L A T E

Product Name: CRYSTAL GREEN FREQUENCY

Product Model: T-WSFQ711 Product Size: 7.50" x 11.00" **Scale 100%** 