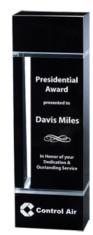

## DECORATING TEMPLATE

Product Name: BLACK CRYSTAL WESTCHESTER AWARD

**Scale 100%** 

Product Model: T-WCLA309 Product Size: 3.00 x 9.50"