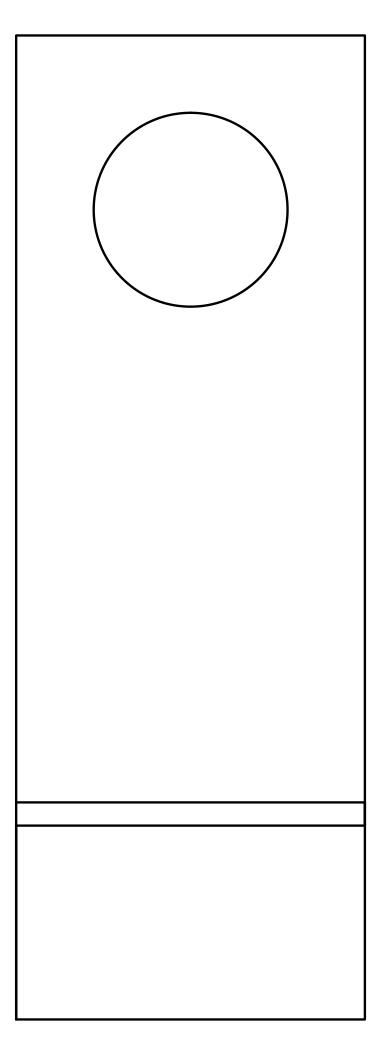

# DECORATING TEMPLATE

Product Name: CRYSTAL BAHAMA GLOBE AWARD

Product Model: T-WBHM206 Product Size: 2.75" x 6.00" **Scale 100%** 