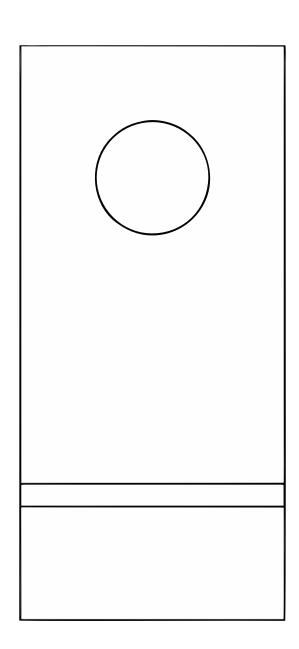

# DECORATING TEMPLATE

Product Name: CRYSTAL BAHAMA GLOBE AWARD

Product Model: T-WBHM308 Product Size: 3.00" x 8.25" **Scale 100%** 

## **Artwork Information:**

All artwork must be in vector format (AI, EPS, PDF is recommended) (send AI in version CS5 or lower) For sand etching, if fonts are under 12 pt font and lines less than 1 pt thickness we cannot guarantee clean etching so please contact us if smaller font or line thickness is needed. Any Logos and Text must be black & white line art only, no colors or grays can be etched.