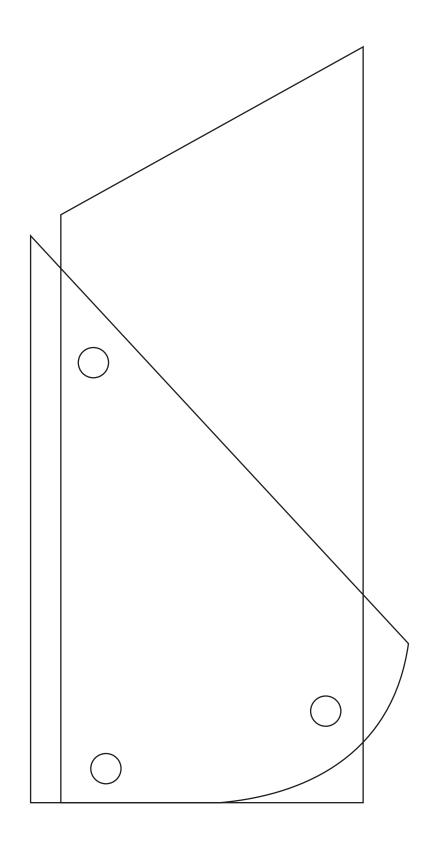

## DECORATING TEMPLATE

Product Name: CRYSTAL BLUE PERFORMANCE AWARD

**Scale 100%** 

Product Model: T-SPL37 Product Size: 3.50" x 7.75"

## **Artwork Information:**

All artwork must be in vector format (AI, EPS, PDF is recommended) (send AI in version CS5 or lower) For sand etching, if fonts are under 12 pt font and lines less than 1 pt thickness we cannot guarantee clean etching so please contact us if smaller font or line thickness is needed. Any Logos and Text must be black & white line art only, no colors or grays can be etched.

Please see more art guidelines under Artwork Details tab for each product.