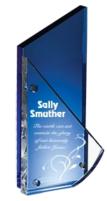

## DECORATING TEMPLATE

Product Name: CRYSTAL BLUE PERFORMANCE AWARD

**Scale 100%** 

Product Model: T-SPL37 Product Size: 3.50" x 7.75"