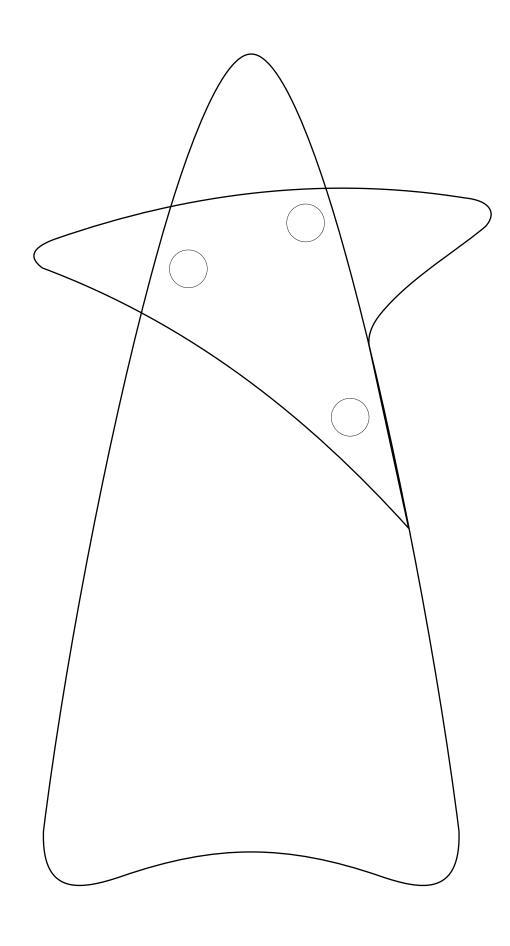

## DECORATING TEMPLATE

Product Name: CRYSTAL VISION STAND AWARD

Product Model: T-SPD48 Product Size: 4.00" x 8.50" **Scale 100%** 

## **Artwork Information:**

All artwork must be in vector format (AI, EPS, PDF is recommended) (send AI in version CS5 or lower) For sand etching, if fonts are under 12 pt font and lines less than 1 pt thickness we cannot guarantee clean etching so please contact us if smaller font or line thickness is needed. Any Logos and Text must be black & white line art only, no colors or grays can be etched.

Please see more art guidelines under Artwork Details tab for each product.