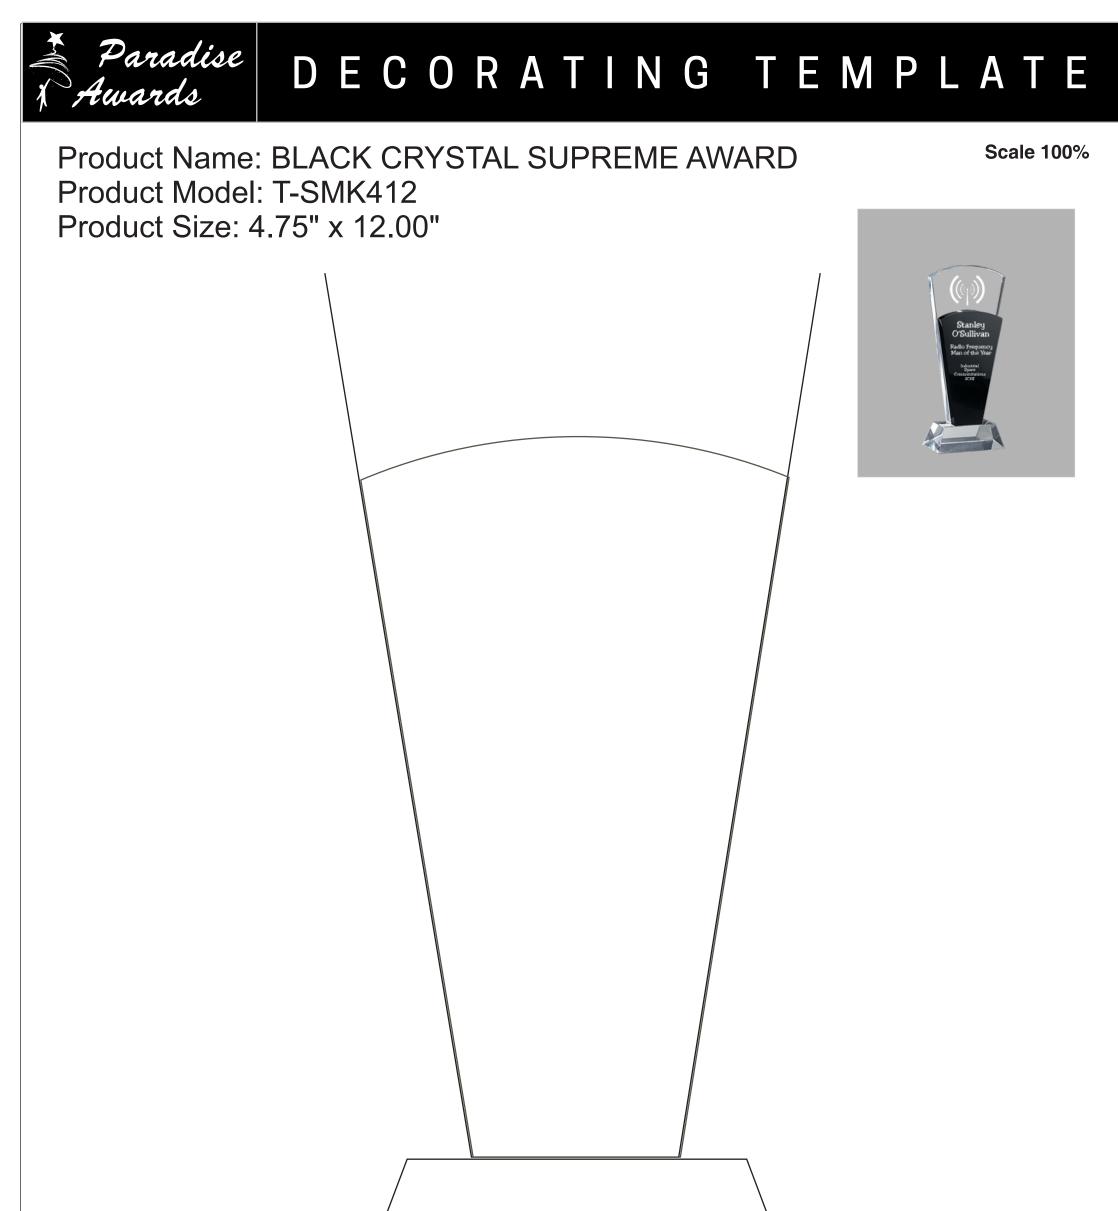

Please see more art guidelines under Artwork Details tab for each product.

Artwork Information:

All artwork must be in vector format (AI, EPS, PDF is recommended) (send AI in version CS5 or lower) For sand etching, if fonts are under 12 pt font and lines less than 1 pt thickness we cannot guarantee clean etching so please contact us if smaller font or line thickness is needed. Any Logos and Text must be black & white line art only, no colors or grays can be etched.

Please see more art guidelines under Artwork Details tab for each product.