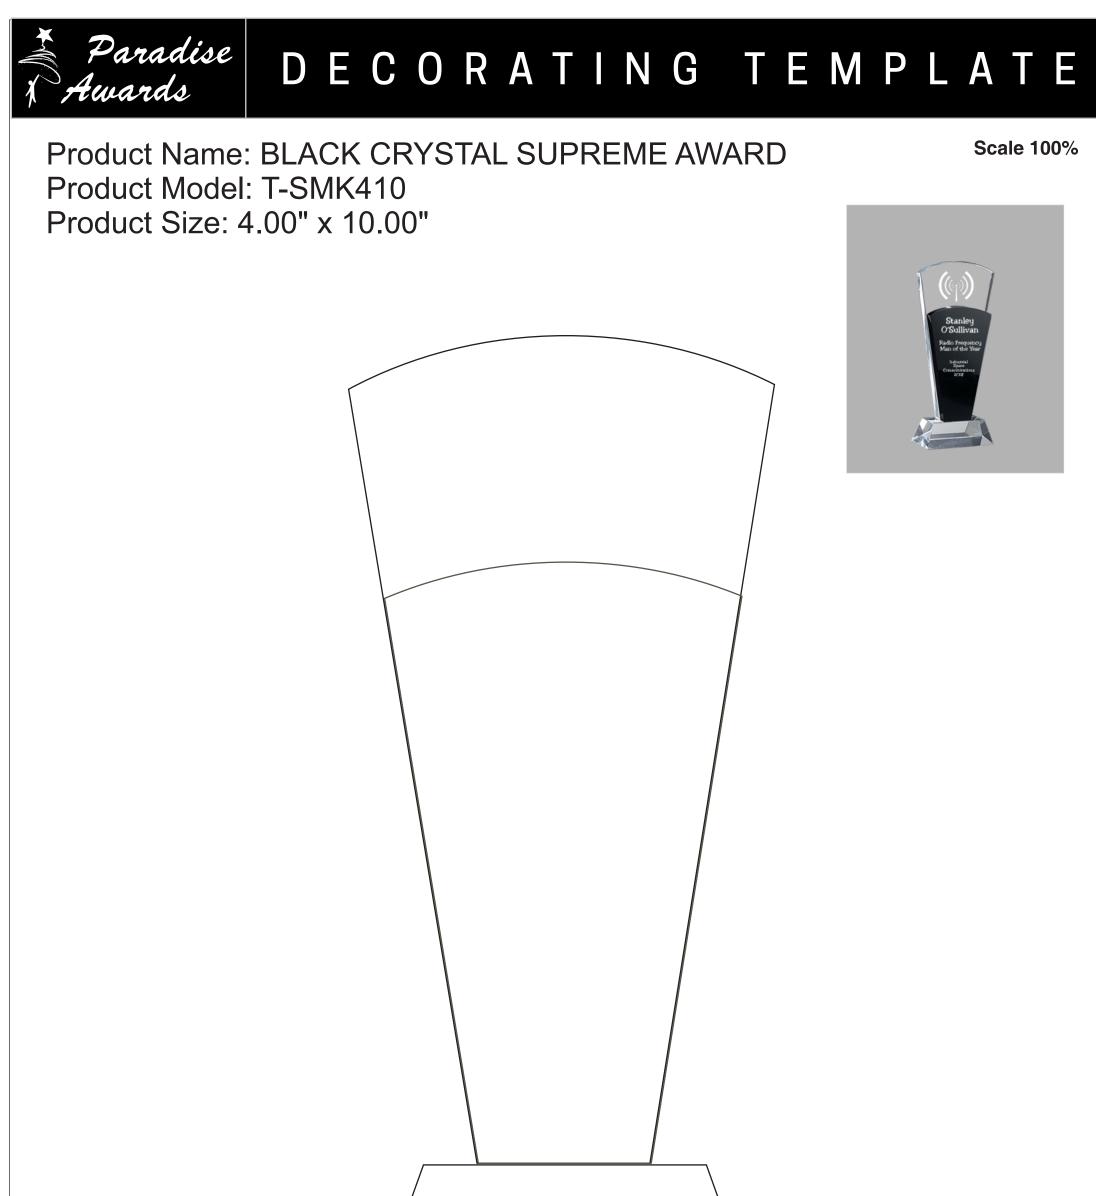

Please see more art guidelines under Artwork Details tab for each product.

Artwork Information:

All artwork must be in vector format (AI, EPS, PDF is recommended) (send AI in version CS5 or lower) For sand etching, if fonts are under 12 pt font and lines less than 1 pt thickness we cannot guarantee clean etching so please contact us if smaller font or line thickness is needed. Any Logos and Text must be black & white line art only, no colors or grays can be etched.