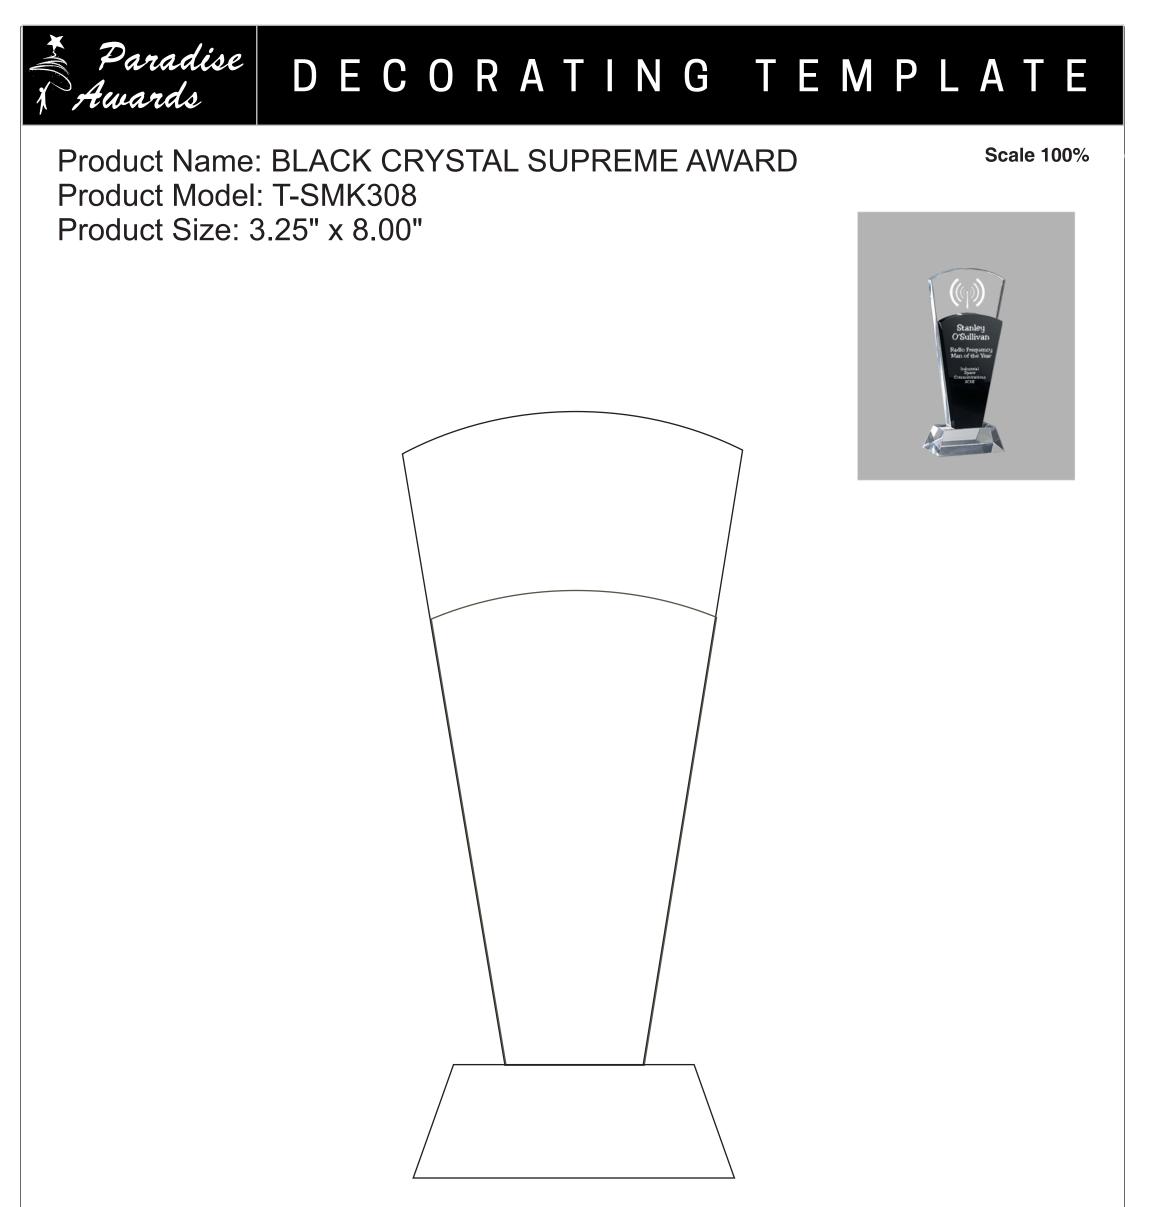

## Artwork Information:

All artwork must be in vector format (AI, EPS, PDF is recommended) (send AI in version CS5 or lower) For sand etching, if fonts are under 12 pt font and lines less than 1 pt thickness we cannot guarantee clean etching so please contact us if smaller font or line thickness is needed. Any Logos and Text must be black & white line art only, no colors or grays can be etched.

Please see more art guidelines under Artwork Details tab for each product.

Artwork Information:

All artwork must be in vector format (AI, EPS, PDF is recommended) (send AI in version CS5 or lower) For sand etching, if fonts are under 12 pt font and lines less than 1 pt thickness we cannot guarantee clean etching so please contact us if smaller font or line thickness is needed. Any Logos and Text must be black & white line art only, no colors or grays can be etched.