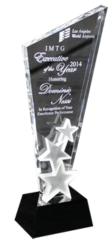

## DECORATING TEMPLATE

Product Name: CRYSTAL M.C. HOLLYWOOD AWARD

Product Model: T-SMC311 Product Size: 3.75" x 12.00" **Scale 100%** 