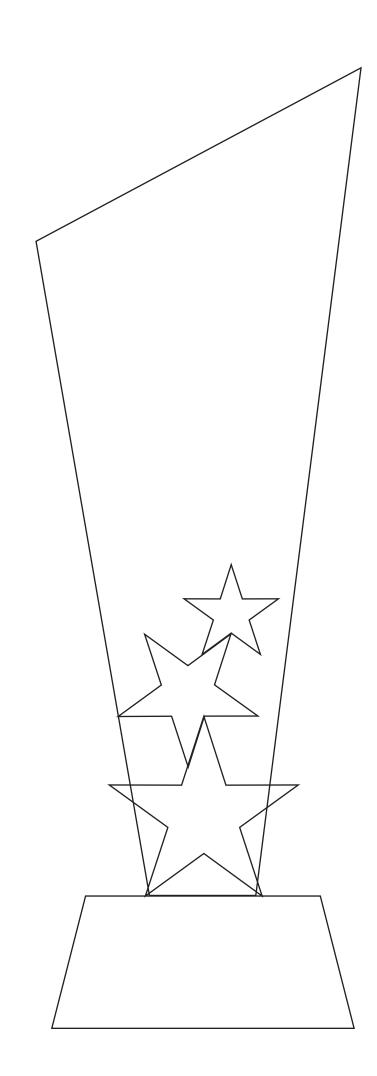

## DECORATING TEMPLATE

Product Name: CRYSTAL M.C. HOLLYWOOD AWARD

Product Model: T-SMC311 Product Size: 3.75" x 12.00" **Scale 100%** 

## **Artwork Information:**

All artwork must be in vector format (AI, EPS, PDF is recommended) (send AI in version CS5 or lower) For sand etching, if fonts are under 12 pt font and lines less than 1 pt thickness we cannot guarantee clean etching so please contact us if smaller font or line thickness is needed. Any Logos and Text must be black & white line art only, no colors or grays can be etched.