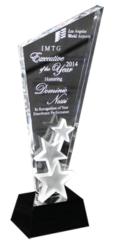

## DECORATING TEMPLATE

Product Name: CRYSTAL M.C. HOLLYWOOD AWARD

Product Model: T-SMC311 Product Size: 3.75" x 12.00" **Scale 100%** 