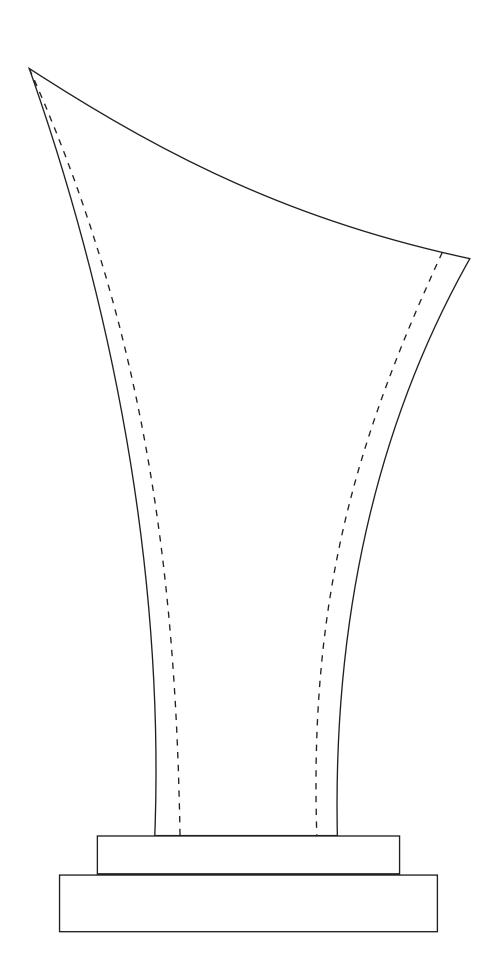

## DECORATING TEMPLATE

Product Name: CRYSTAL EPIPHANY AWARD

Product Model: T-SEP409 Product Size: 4.00" x 9.00" **Scale 100%** 