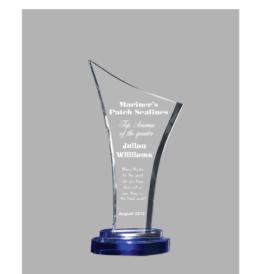

## DECORATING TEMPLATE

Product Name: CRYSTAL EPIPHANY AWARD

Product Model: T-SEP409 Product Size: 4.00" x 9.00" **Scale 100%** 