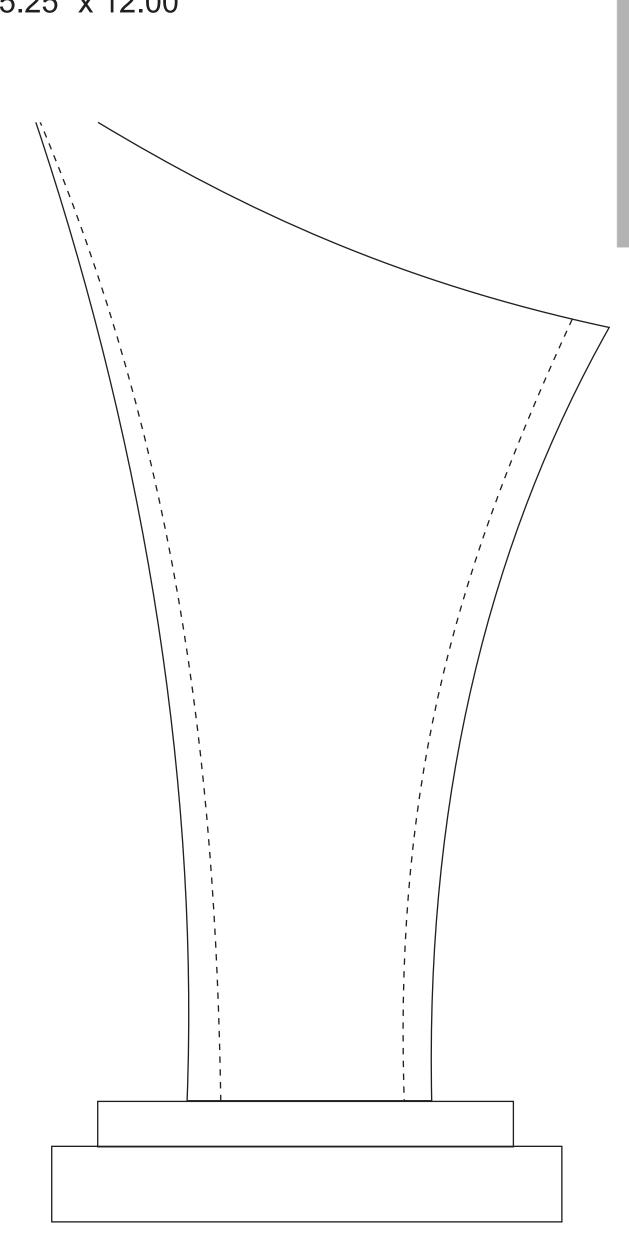

## DECORATING TEMPLATE

Product Name: CRYSTAL EPIPHANY AWARD

Product Model: T-SEP512 Product Size: 5.25" x 12.00" **Scale 100%** 