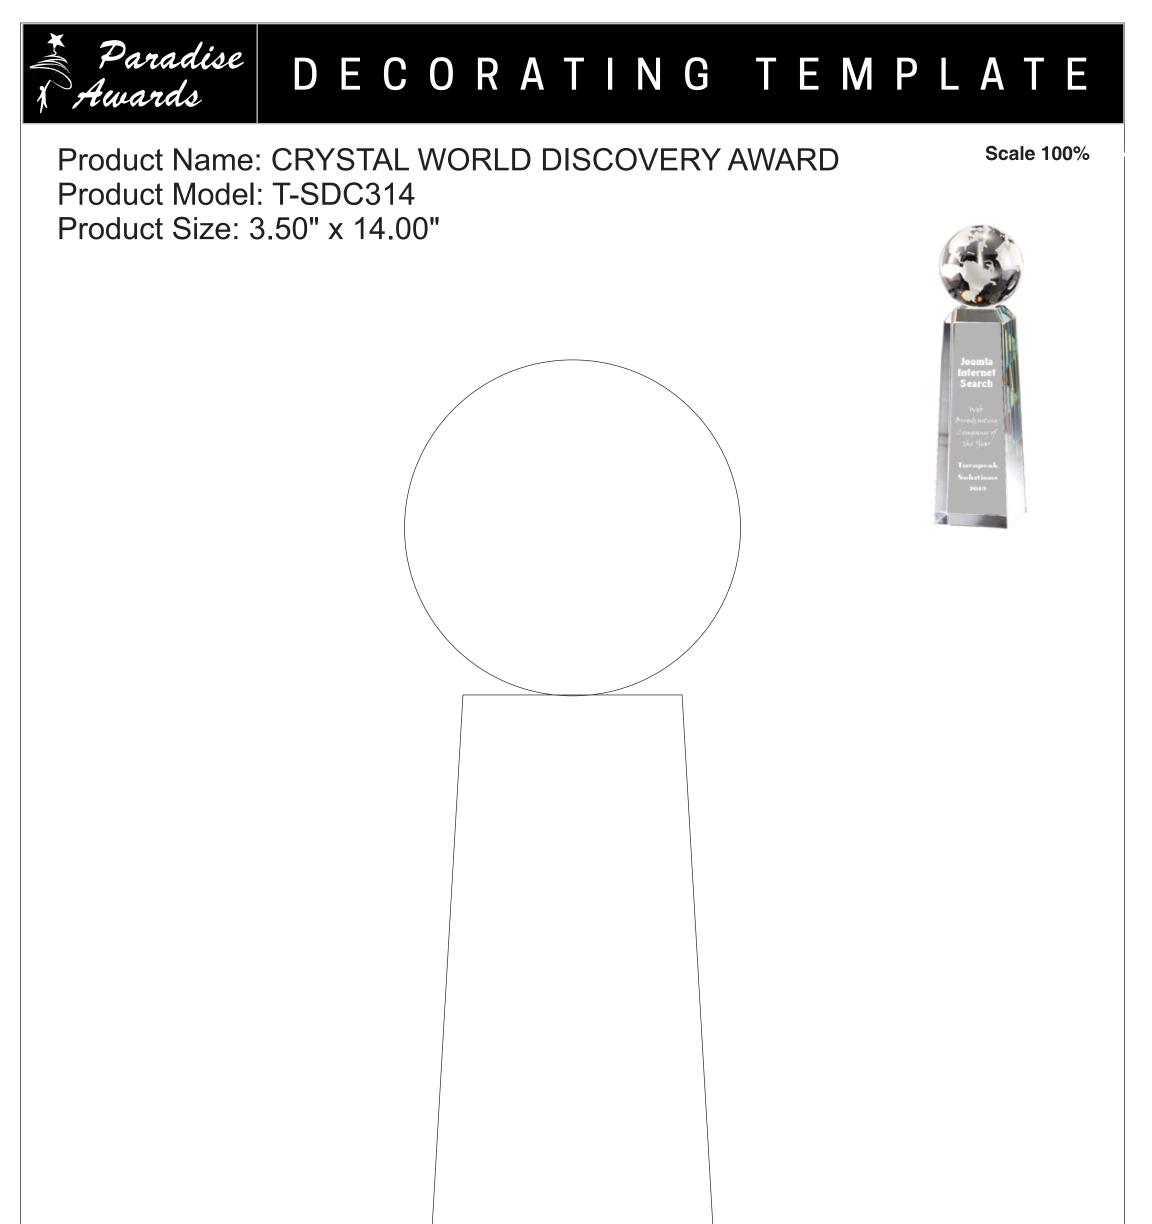

## DECORATING TEMPLATE

Product Name: CRYSTAL WORLD DISCOVERY AWARD Product Model: T-SDC311 Product Size: 3.00" x 11.00"

**Scale 100%** 

Artwork Information:

All artwork must be in vector format (AI, EPS, PDF is recommended) (send AI in version CS5 or lower) For sand etching, if fonts are under 12 pt font and lines less than 1 pt thickness we cannot guarantee clean etching so please contact us if smaller font or line thickness is needed. Any Logos and Text must be black & white line art only, no colors or grays can be etched.