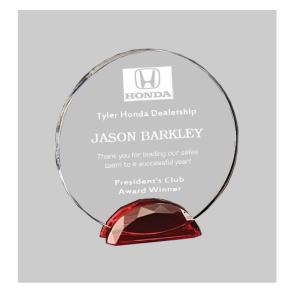

# DECORATING TEMPLATE

Product Name: CRISPY CRYSTAL AWARD

Product Model: T-SPC55 Product Size: 5.00" x 5.00" **Scale 100%** 

### **Artwork Information:**

All artwork must be in vector format (AI, EPS, PDF is recommended) (send AI in version CS5 or lower) For sand etching, if fonts are under 12 pt font and lines less than 1 pt thickness we cannot guarantee clean etching so please contact us if smaller font or line thickness is needed. Any Logos and Text must be black & white line art only, no colors or grays can be etched.