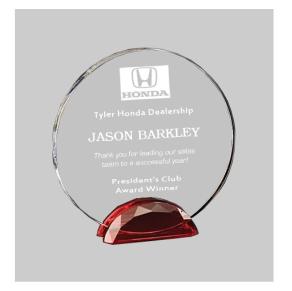

### DECORATING TEMPLATE

Product Name: CRISPY CRYSTAL AWARD

Product Model: T-SPC77
Product Size: 7.00" x 7.00"

**Scale 100%** 

### **Artwork Information:**

All artwork must be in vector format (AI, EPS, PDF is recommended) (send AI in version CS5 or lower) For sand etching, if fonts are under 12 pt font and lines less than 1 pt thickness we cannot guarantee clean etching so please contact us if smaller font or line thickness is needed. Any Logos and Text must be black & white line art only, no colors or grays can be etched.

Please see more art guidelines under Artwork Details tab for each product.