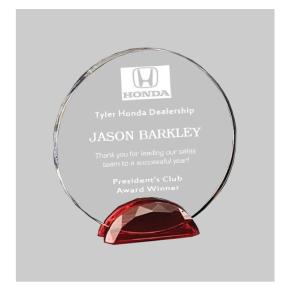

# DECORATING TEMPLATE

Product Name: CRISPY CRYSTAL AWARD

Product Model: T-SPC55 Product Size: 5.00" x 5.00" **Scale 100%** 

### **Artwork Information:**

All artwork must be in vector format (AI, EPS, PDF is recommended) (send AI in version CS5 or lower) For sand etching, if fonts are under 12 pt font and lines less than 1 pt thickness we cannot guarantee clean etching so please contact us if smaller font or line thickness is needed. Any Logos and Text must be black & white line art only, no colors or grays can be etched.

Please see more art guidelines under Artwork Details tab for each product.