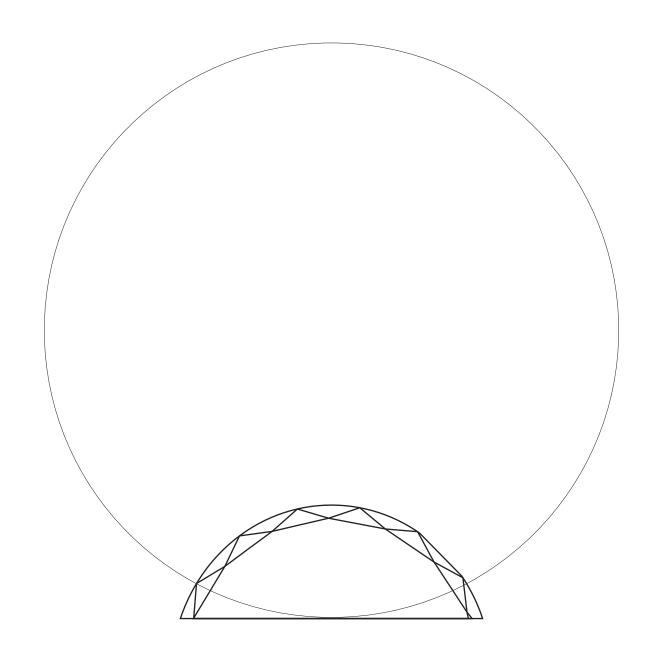

# DECORATING TEMPLATE

Product Name: CRISPY CRYSTAL AWARD

Product Model: T-SPC66 Product Size: 6.00" x 6.00" **Scale 100%** 

### **Artwork Information:**

All artwork must be in vector format (AI, EPS, PDF is recommended) (send AI in version CS5 or lower) For sand etching, if fonts are under 12 pt font and lines less than 1 pt thickness we cannot guarantee clean etching so please contact us if smaller font or line thickness is needed. Any Logos and Text must be black & white line art only, no colors or grays can be etched.

Please see more art guidelines under Artwork Details tab for each product.