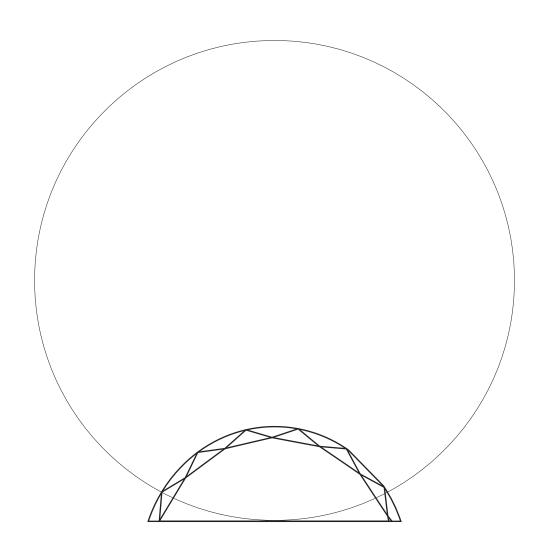

### DECORATING TEMPLATE

Product Name: CRISPY CRYSTAL AWARD

Product Model: T-SPC77
Product Size: 7.00" x 7.00"

**Scale 100%** 

### **Artwork Information:**

All artwork must be in vector format (AI, EPS, PDF is recommended) (send AI in version CS5 or lower) For sand etching, if fonts are under 12 pt font and lines less than 1 pt thickness we cannot guarantee clean etching so please contact us if smaller font or line thickness is needed. Any Logos and Text must be black & white line art only, no colors or grays can be etched.