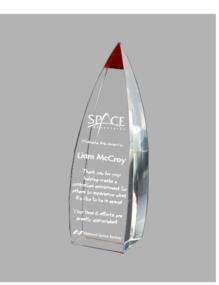

## DECORATING TEMPLATE

Product Name: RED CRYSTAL VETRI AWARD Product Model: T-NVI29 Product Size: 2.75" x 9.00"

**Scale 100%** 

## Artwork Information:

All artwork must be in vector format (AI, EPS, PDF is recommended) (send AI in version CS5 or lower) For sand etching, if fonts are under 12 pt font and lines less than 1 pt thickness we cannot guarantee clean etching so please contact us if smaller font or line thickness is needed. Any Logos and Text must be black & white line art only, no colors or grays can be etched.

Please see more art guidelines under Artwork Details tab for each product.

Artwork Information:

All artwork must be in vector format (AI, EPS, PDF is recommended) (send AI in version CS5 or lower) For sand etching, if fonts are under 12 pt font and lines less than 1 pt thickness we cannot guarantee clean etching so please contact us if smaller font or line thickness is needed. Any Logos and Text must be black & white line art only, no colors or grays can be etched.