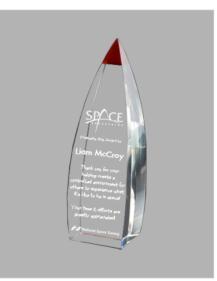

## DECORATING TEMPLATE

Product Name: RED CRYSTAL VETRI AWARD Product Model: T-NVI27 Product Size: 2.00" x 7.00"

**Scale 100%** 

## Artwork Information:

All artwork must be in vector format (AI, EPS, PDF is recommended) (send AI in version CS5 or lower) For sand etching, if fonts are under 12 pt font and lines less than 1 pt thickness we cannot guarantee clean etching so please contact us if smaller font or line thickness is needed. Any Logos and Text must be black & white line art only, no colors or grays can be etched.

Please see more art guidelines under Artwork Details tab for each product.