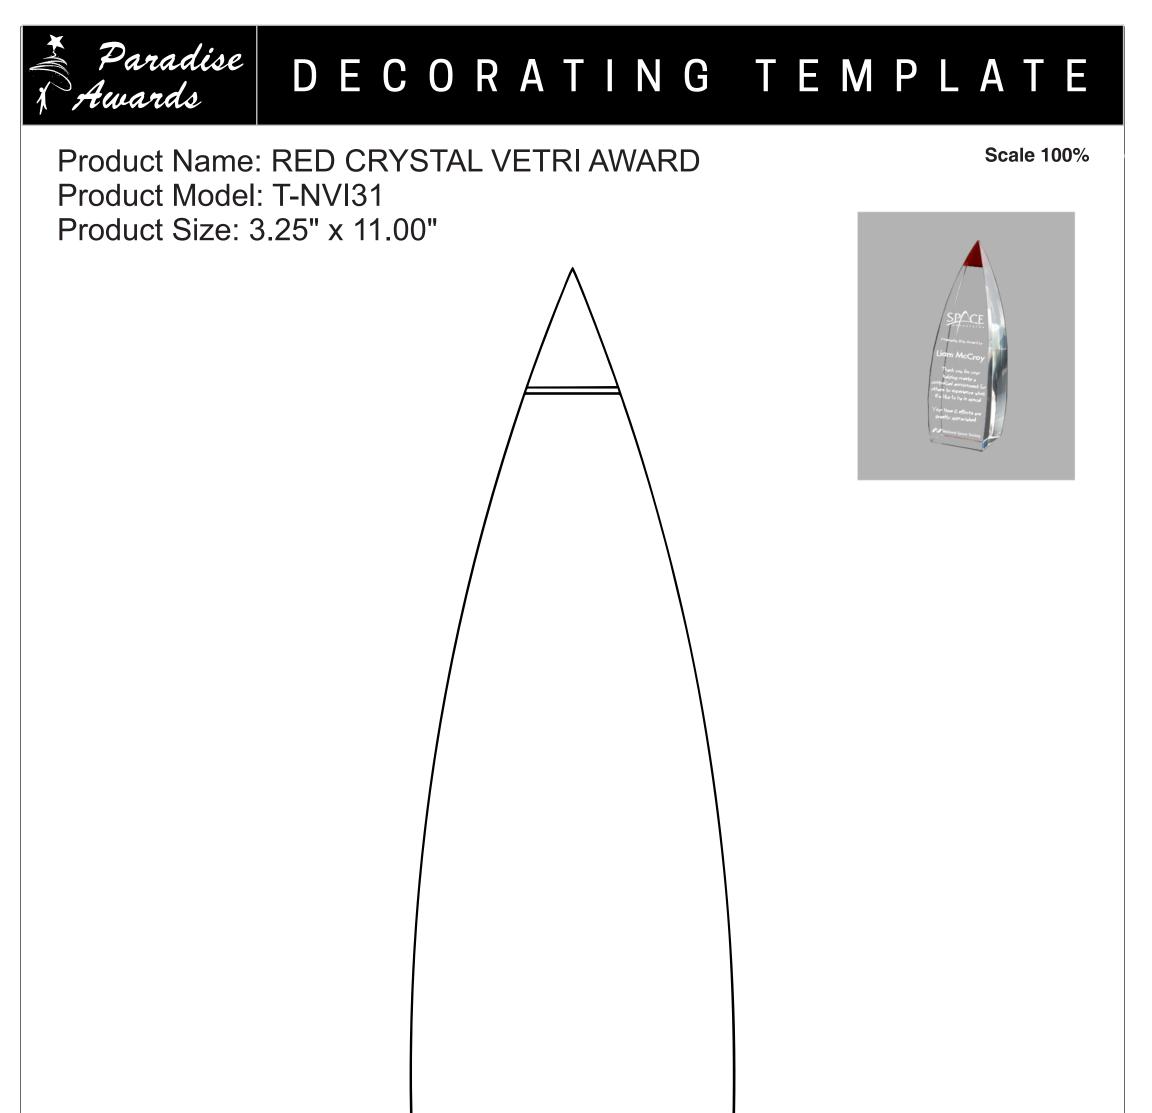

## DECORATING TEMPLATE

Product Name: RED CRYSTAL VETRI AWARD Product Model: T-NVI29 Product Size: 2.75" x 9.00"

**Scale 100%** 