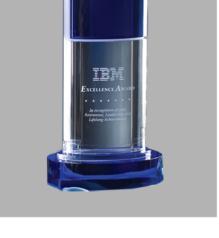

## DECORATING TEMPLATE

Product Name: BLUE CRYSTAL BLAZE AWARD

Product Model: T-NSQ49 Product Size: 4.00" x 9.50" **Scale 100%** 

## DECORATING TEMPLATE

Product Name: BLUE CRYSTAL BLAZE AWARD

**Scale 100%** 

Product Model: T-NSQ51

Product Size: 5.00" x 11.50"

**Artwork Information:** 

All artwork must be in vector format (AI, EPS, PDF is recommended) (send AI in version CS5 or lower) For sand etching, if fonts are under 12 pt font and lines less than 1 pt thickness we cannot guarantee clean etching so please contact us if smaller font or line thickness is needed. Any Logos and Text must be black & white line art only, no colors or grays can be etched.