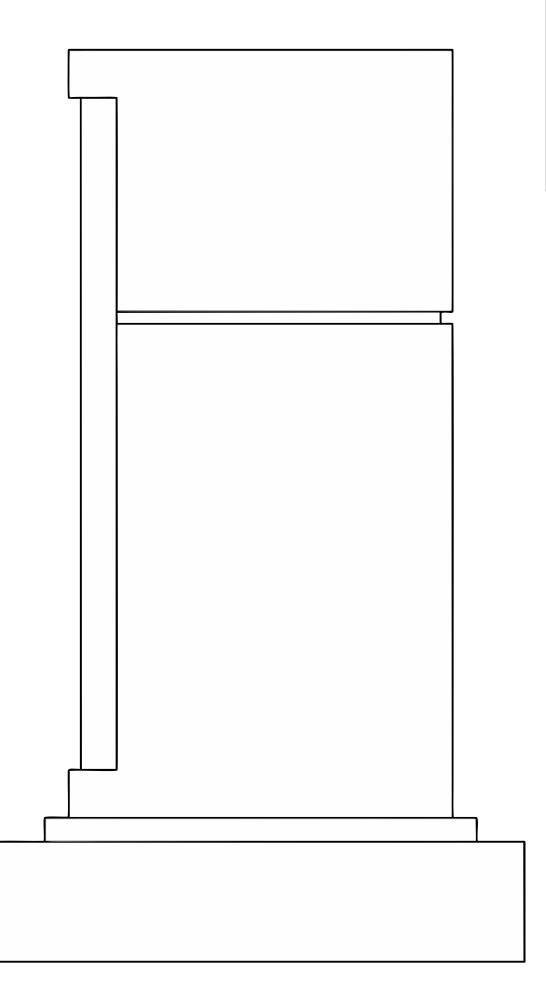

## DECORATING TEMPLATE

Product Name: BLUE CRYSTAL BLAZE AWARD

Product Model: T-NSQ49 Product Size: 4.00" x 9.50" **Scale 100%** 

## DECORATING TEMPLATE

Product Name: BLUE CRYSTAL BLAZE AWARD

**Scale 100%** 

Product Model: T-NSQ51

Product Size: 5.00" x 11.50"

**Artwork Information:** 

All artwork must be in vector format (AI, EPS, PDF is recommended) (send AI in version CS5 or lower) For sand etching, if fonts are under 12 pt font and lines less than 1 pt thickness we cannot guarantee clean etching so please contact us if smaller font or line thickness is needed. Any Logos and Text must be black & white line art only, no colors or grays can be etched.