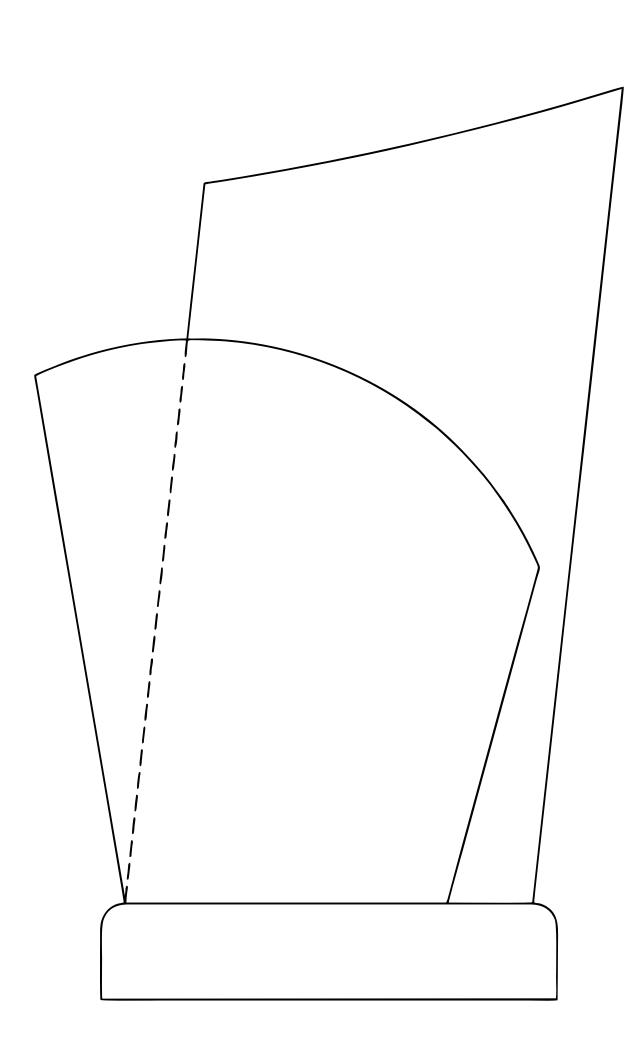

## DECORATING TEMPLATE

Product Name: CRYSTAL SOUL MATE AWARD

Product Model: T-NSM49 Product Size: 4.75" x 9.50" **Scale 100%** 

## **Artwork Information:**

All artwork must be in vector format (AI, EPS, PDF is recommended) (send AI in version CS5 or lower) For sand etching, if fonts are under 12 pt font and lines less than 1 pt thickness we cannot guarantee clean etching so please contact us if smaller font or line thickness is needed. Any Logos and Text must be black & white line art only, no colors or grays can be etched.

Please see more art guidelines under Artwork Details tab for each product.