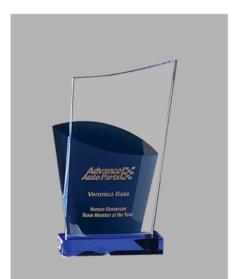

## DECORATING TEMPLATE

Product Name: CRYSTAL SOUL MATE AWARD

Product Model: T-NSM49 Product Size: 4.75" x 9.50" **Scale 100%** 

## **Artwork Information:**

All artwork must be in vector format (AI, EPS, PDF is recommended) (send AI in version CS5 or lower) For sand etching, if fonts are under 12 pt font and lines less than 1 pt thickness we cannot guarantee clean etching so please contact us if smaller font or line thickness is needed. Any Logos and Text must be black & white line art only, no colors or grays can be etched.

Please see more art guidelines under Artwork Details tab for each product.