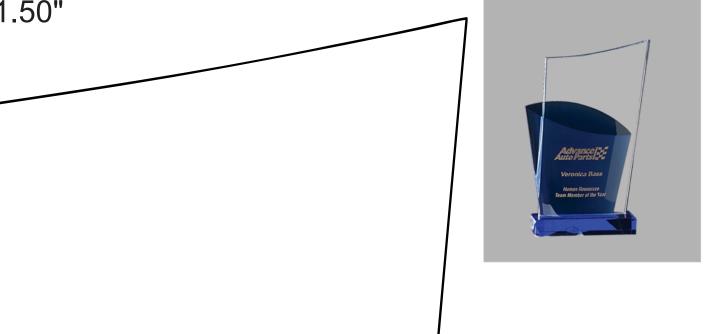

## DECORATING TEMPLATE

Product Name: CRYSTAL SOUL MATE AWARD

Product Model: T-NSM61

Product Size: 6.00" x 11.50"

**Scale 100%** 

## **Artwork Information:**

All artwork must be in vector format (AI, EPS, PDF is recommended) (send AI in version CS5 or lower) For sand etching, if fonts are under 12 pt font and lines less than 1 pt thickness we cannot guarantee clean etching so please contact us if smaller font or line thickness is needed. Any Logos and Text must be black & white line art only, no colors or grays can be etched.

Please see more art guidelines under Artwork Details tab for each product.