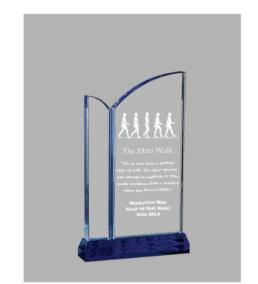

## DECORATING TEMPLATE

Product Name: BLUE CRYSTAL INLINE AWARD

Product Model: T-NOD58 Product Size: 5.00" x 8.00" **Scale 100%** 