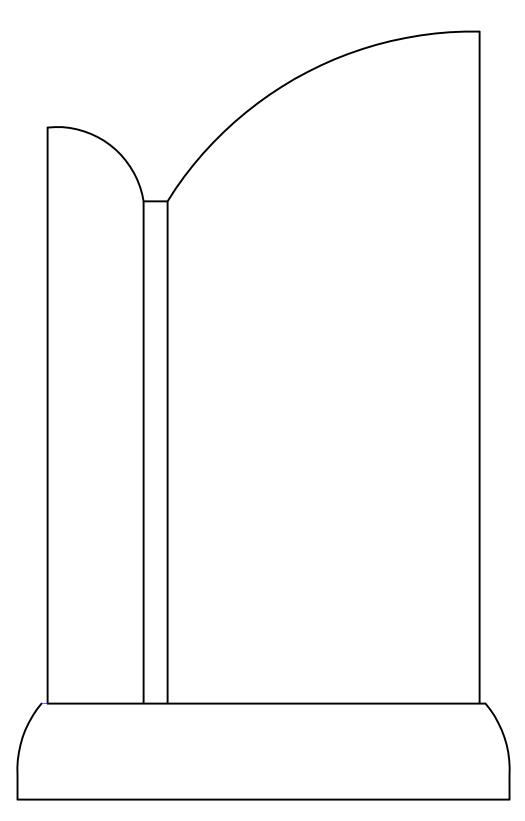

## DECORATING TEMPLATE

Product Name: BLUE CRYSTAL INLINE AWARD

Product Model: T-NOD58 Product Size: 5.00" x 8.00" **Scale 100%** 