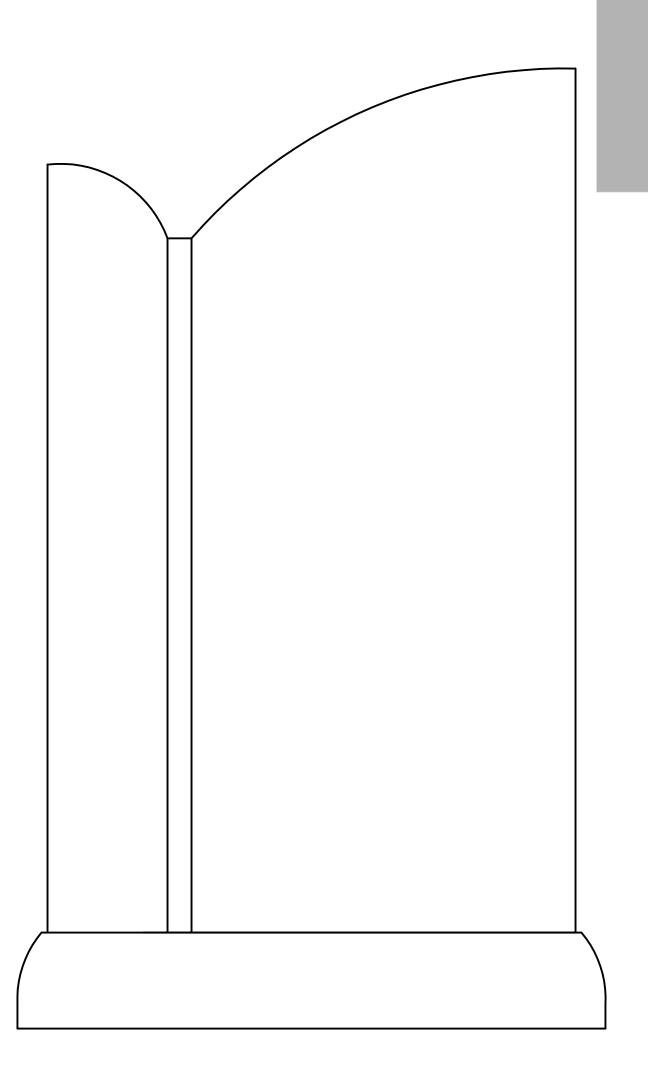

## DECORATING TEMPLATE

Product Name: BLUE CRYSTAL INLINE AWARD

Product Model: T-NOD60

Product Size: 6.00" x 10.00"