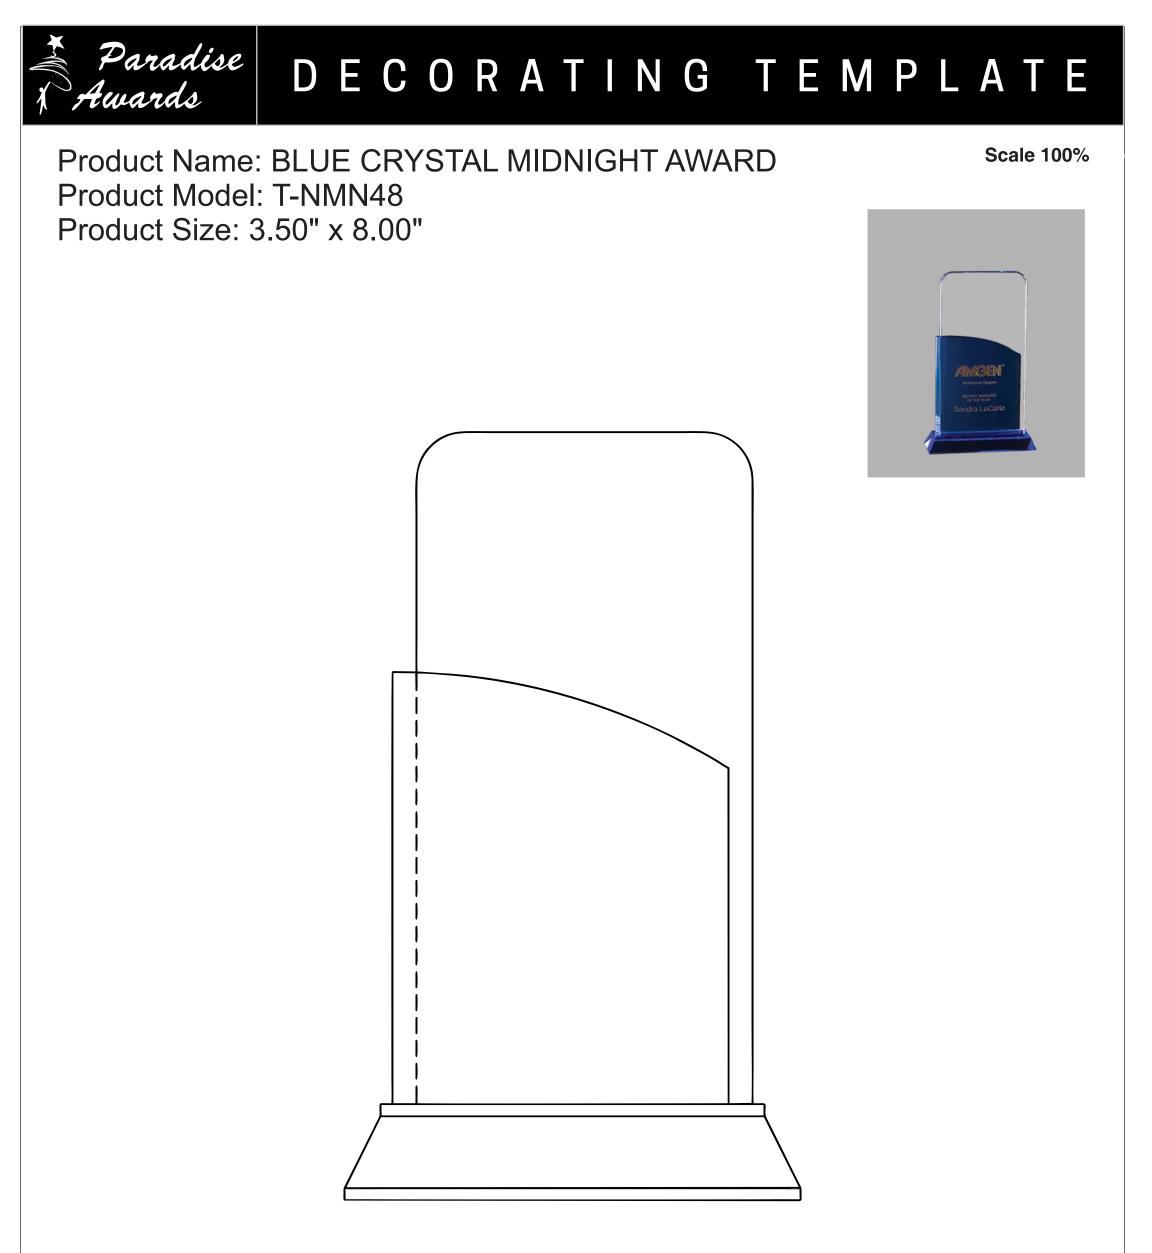

## Artwork Information:

All artwork must be in vector format (AI, EPS, PDF is recommended) (send AI in version CS5 or lower) For sand etching, if fonts are under 12 pt font and lines less than 1 pt thickness we cannot guarantee clean etching so please contact us if smaller font or line thickness is needed. Any Logos and Text must be black & white line art only, no colors or grays can be etched.

Please see more art guidelines under Artwork Details tab for each product.

Artwork Information:

All artwork must be in vector format (AI, EPS, PDF is recommended) (send AI in version CS5 or lower) For sand etching, if fonts are under 12 pt font and lines less than 1 pt thickness we cannot guarantee clean etching so please contact us if smaller font or line thickness is needed. Any Logos and Text must be black & white line art only, no colors or grays can be etched.