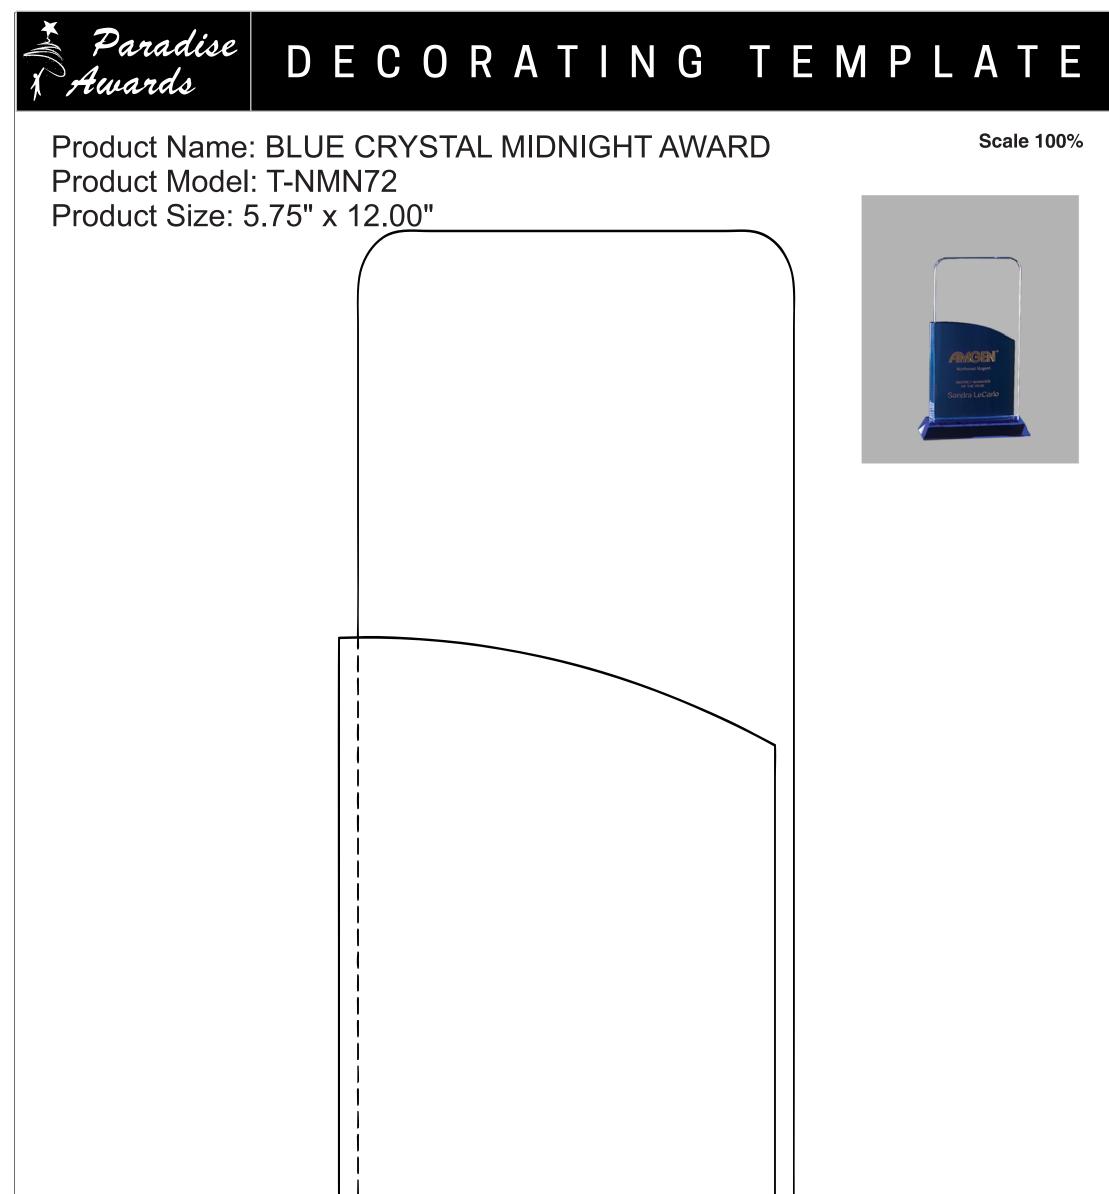

Please see more art guidelines under Artwork Details tab for each product.

Artwork Information:

All artwork must be in vector format (AI, EPS, PDF is recommended) (send AI in version CS5 or lower) For sand etching, if fonts are under 12 pt font and lines less than 1 pt thickness we cannot guarantee clean etching so please contact us if smaller font or line thickness is needed. Any Logos and Text must be black & white line art only, no colors or grays can be etched.

Please see more art guidelines under Artwork Details tab for each product.