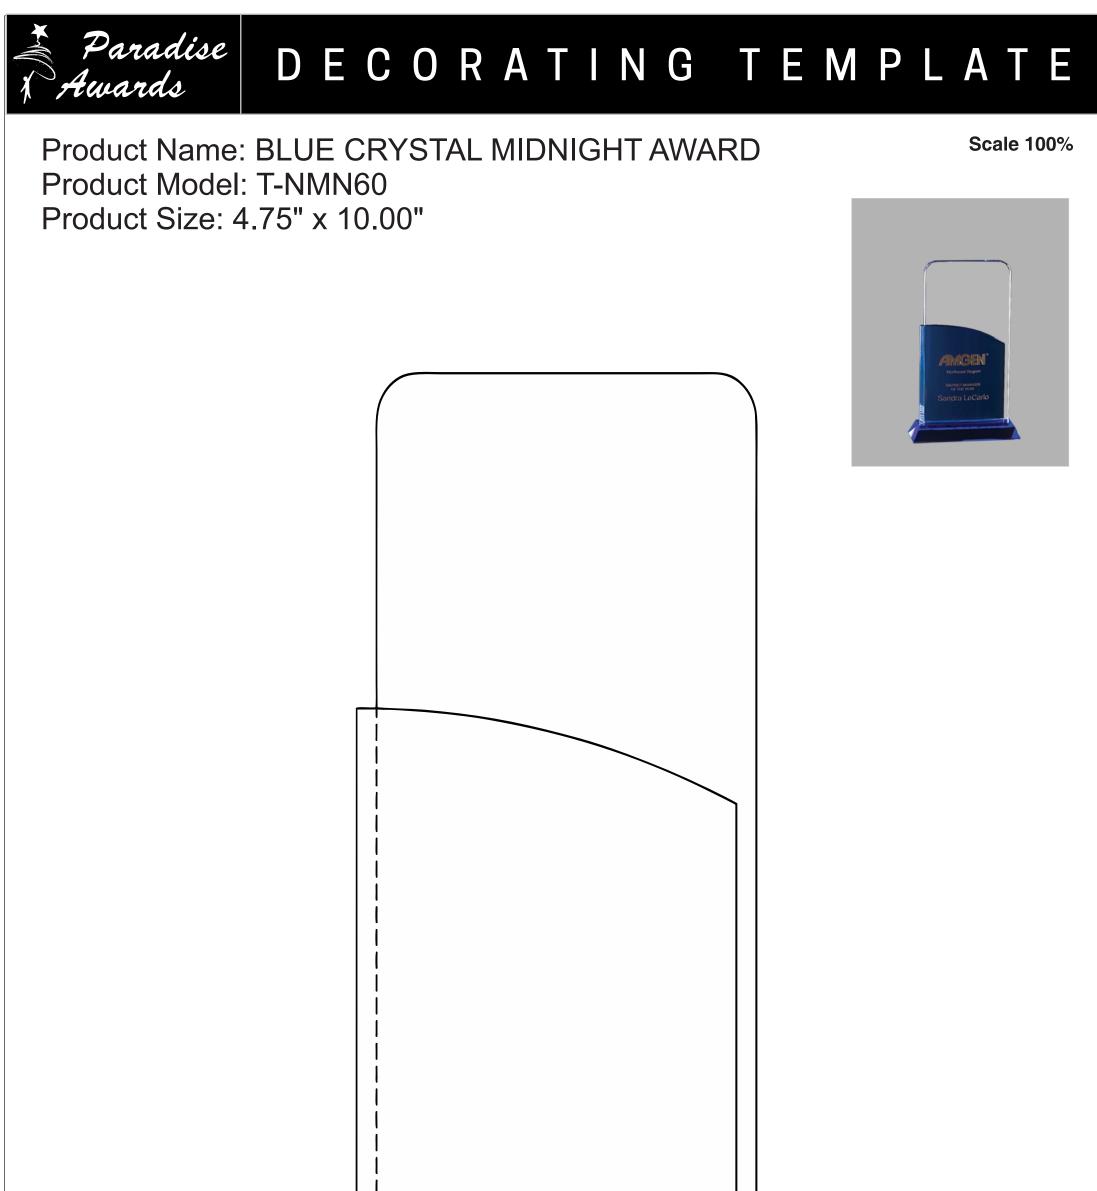

Please see more art guidelines under Artwork Details tab for each product.

Artwork Information:

All artwork must be in vector format (AI, EPS, PDF is recommended) (send AI in version CS5 or lower) For sand etching, if fonts are under 12 pt font and lines less than 1 pt thickness we cannot guarantee clean etching so please contact us if smaller font or line thickness is needed. Any Logos and Text must be black & white line art only, no colors or grays can be etched.