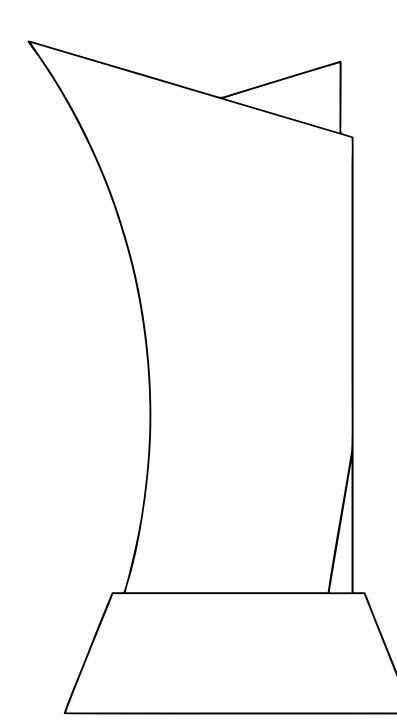

## DECORATING TEMPLATE

Product Name: CRYSTAL FIREFLY AWARD Product Model: T-NFY27 Product Size: 2.50" x 7.00" x 1.75"

**Scale 100%** 

## Artwork Information:

All artwork must be in vector format (AI, EPS, PDF is recommended) (send AI in version CS5 or lower) For sand etching, if fonts are under 12 pt font and lines less than 1 pt thickness we cannot guarantee clean etching so please contact us if smaller font or line thickness is needed. Any Logos and Text must be black & white line art only, no colors or grays can be etched.

Please see more art guidelines under Artwork Details tab for each product.