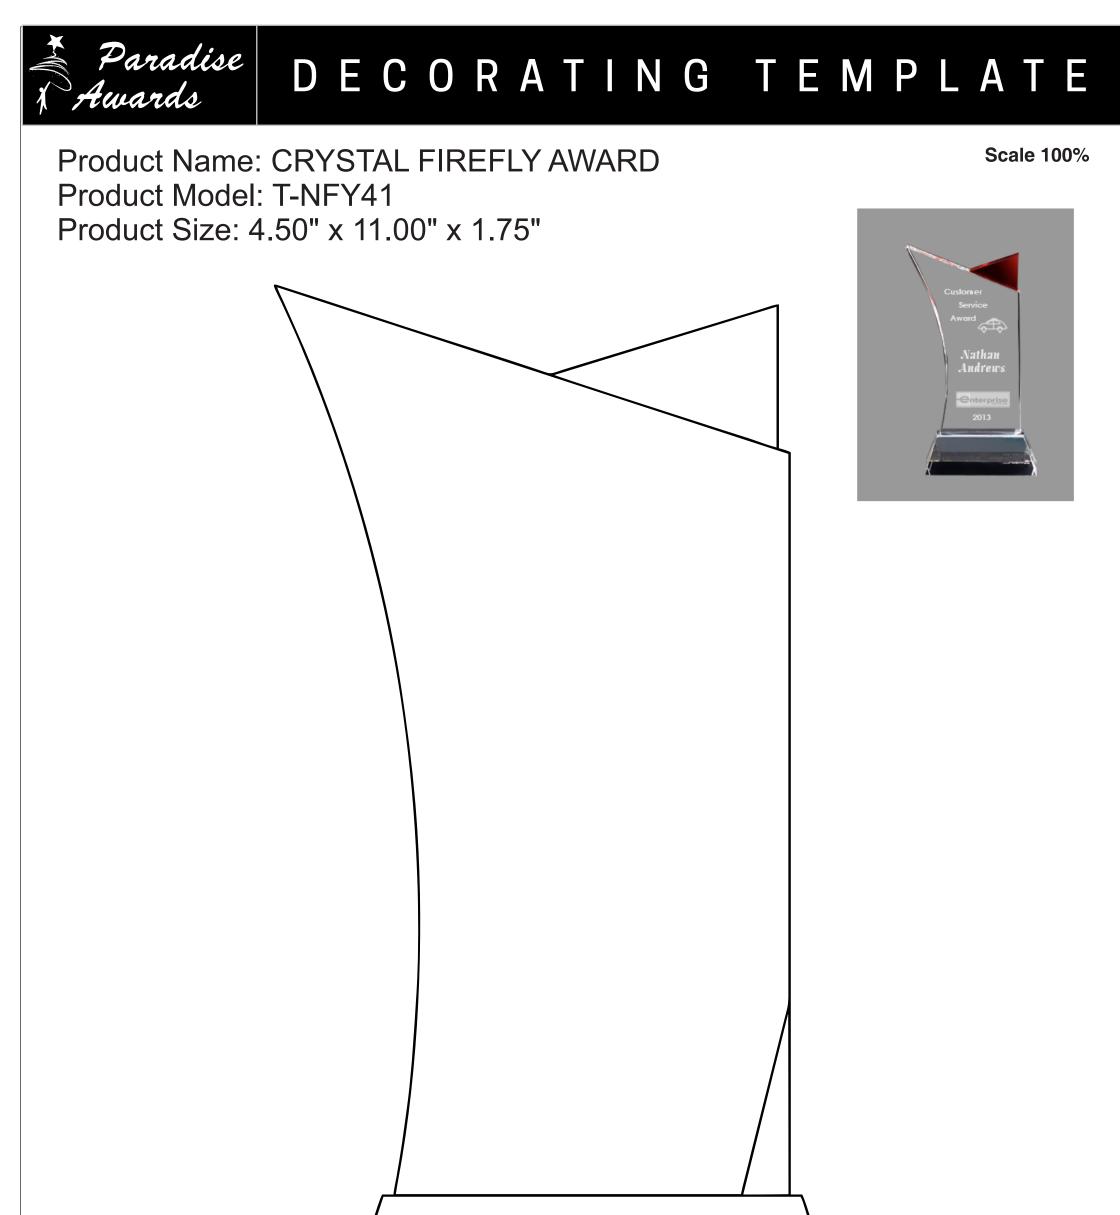

## DECORATING TEMPLATE

Product Name: CRYSTAL FIREFLY AWARD Product Model: T-NFY39 Product Size: 3.25" x 9.00" x 1.75"

**Scale 100%** 

Artwork Information:

All artwork must be in vector format (AI, EPS, PDF is recommended) (send AI in version CS5 or lower) For sand etching, if fonts are under 12 pt font and lines less than 1 pt thickness we cannot guarantee clean etching so please contact us if smaller font or line thickness is needed. Any Logos and Text must be black & white line art only, no colors or grays can be etched.

Please see more art guidelines under Artwork Details tab for each product.

Artwork Information:

All artwork must be in vector format (AI, EPS, PDF is recommended) (send AI in version CS5 or lower) For sand etching, if fonts are under 12 pt font and lines less than 1 pt thickness we cannot guarantee clean etching so please contact us if smaller font or line thickness is needed. Any Logos and Text must be black & white line art only, no colors or grays can be etched.

Please see more art guidelines under Artwork Details tab for each product.