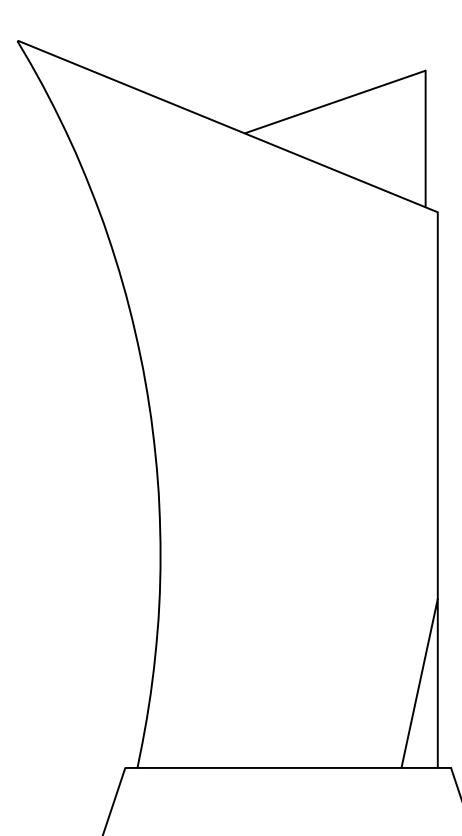

## DECORATING TEMPLATE

Product Name: CRYSTAL FIREFLY AWARD Product Model: T-NFY39 Product Size: 3.25" x 9.00" x 1.75"

**Scale 100%** 

Artwork Information:

All artwork must be in vector format (AI, EPS, PDF is recommended) (send AI in version CS5 or lower) For sand etching, if fonts are under 12 pt font and lines less than 1 pt thickness we cannot guarantee clean etching so please contact us if smaller font or line thickness is needed. Any Logos and Text must be black & white line art only, no colors or grays can be etched.

Please see more art guidelines under Artwork Details tab for each product.

Artwork Information:

All artwork must be in vector format (AI, EPS, PDF is recommended) (send AI in version CS5 or lower) For sand etching, if fonts are under 12 pt font and lines less than 1 pt thickness we cannot guarantee clean etching so please contact us if smaller font or line thickness is needed. Any Logos and Text must be black & white line art only, no colors or grays can be etched.

Please see more art guidelines under Artwork Details tab for each product.