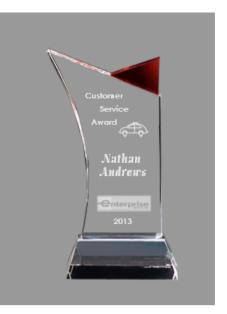

## DECORATING TEMPLATE

Product Name: CRYSTAL FIREFLY AWARD Product Model: T-NFY39 Product Size: 3.25" x 9.00" x 1.75"

**Scale 100%** 

Artwork Information:

All artwork must be in vector format (AI, EPS, PDF is recommended) (send AI in version CS5 or lower) For sand etching, if fonts are under 12 pt font and lines less than 1 pt thickness we cannot guarantee clean etching so please contact us if smaller font or line thickness is needed. Any Logos and Text must be black & white line art only, no colors or grays can be etched.