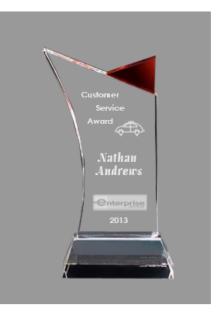

## DECORATING TEMPLATE

Product Name: CRYSTAL FIREFLY AWARD Product Model: T-NFY27 Product Size: 2.50" x 7.00" x 1.75"

**Scale 100%** 