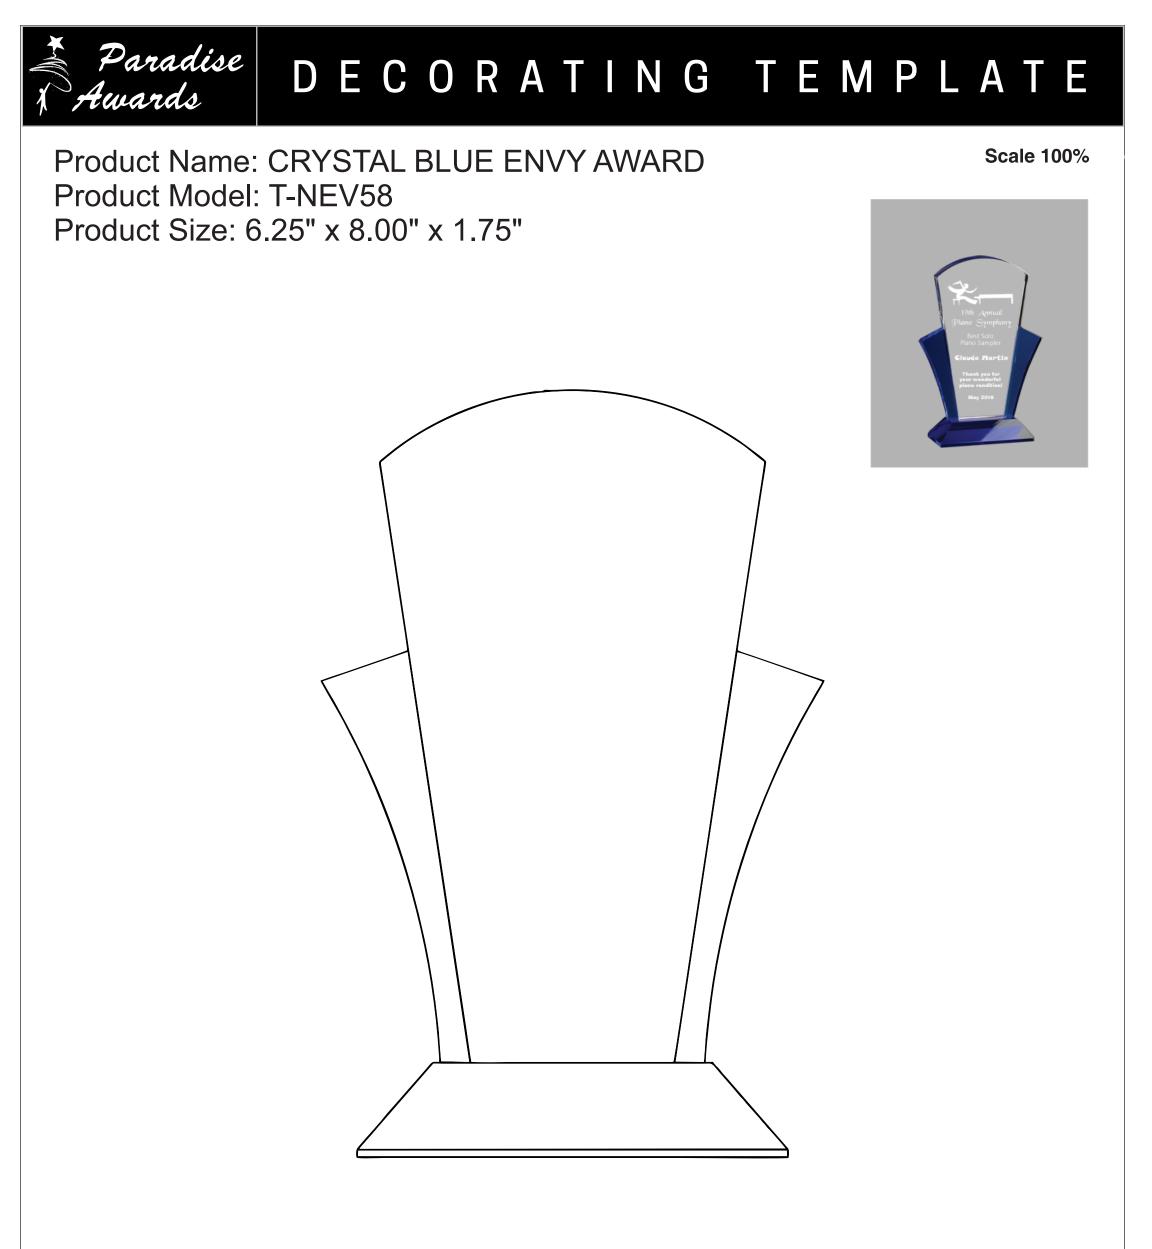

Artwork Information:

All artwork must be in vector format (AI, EPS, PDF is recommended) (send AI in version CS5 or lower) For sand etching, if fonts are under 12 pt font and lines less than 1 pt thickness we cannot guarantee clean etching so please contact us if smaller font or line thickness is needed. Any Logos and Text must be black & white line art only, no colors or grays can be etched.

Please see more art guidelines under Artwork Details tab for each product.



Artwork Information:

All artwork must be in vector format (AI, EPS, PDF is recommended) (send AI in version CS5 or lower) For sand etching, if fonts are under 12 pt font and lines less than 1 pt thickness we cannot guarantee clean etching so please contact us if smaller font or line thickness is needed. Any Logos and Tex