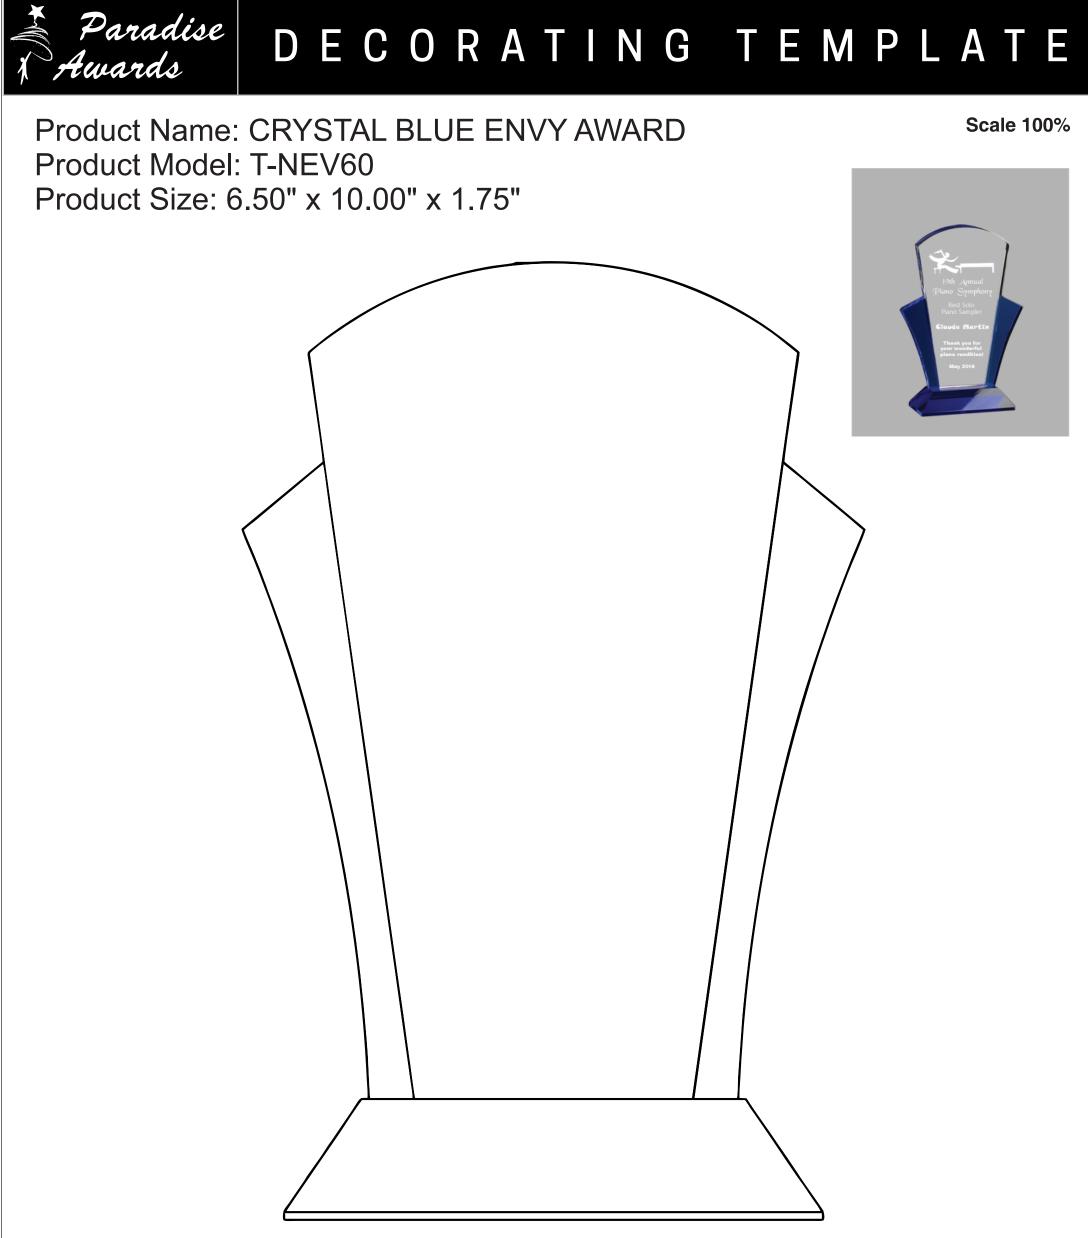

Artwork Information:

All artwork must be in vector format (AI, EPS, PDF is recommended) (send AI in version CS5 or lower) For sand etching, if fonts are under 12 pt font and lines less than 1 pt thickness we cannot guarantee clean etching so please contact us if smaller font or line thickness is needed. Any Logos and Text must be black & white line art only, no colors or grays can be etched.

Please see more art guidelines under Artwork Details tab for each product.



Artwork Information:

All artwork must be in vector format (AI, EPS, PDF is recommended) (send AI in version CS5 or lower) For sand etching, if fonts are under 12 pt font and lines less than 1 pt thickness we cannot guarantee clean etching so please contact us if smaller font or line thickness is needed. Any Logos and Text must be black & white line art only, no colors or grays can be etched.

Please see more art guidelines under Artwork Details tab for each product.