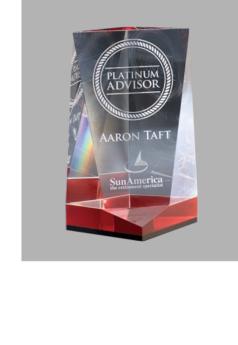

## DECORATING TEMPLATE

Product Name: RED CRYSTAL CRYSTALLUS AWARD

Product Model: T-NCTL609

Product Size: 6.00" x 9.00" x 2.00"

**Scale 100%** 