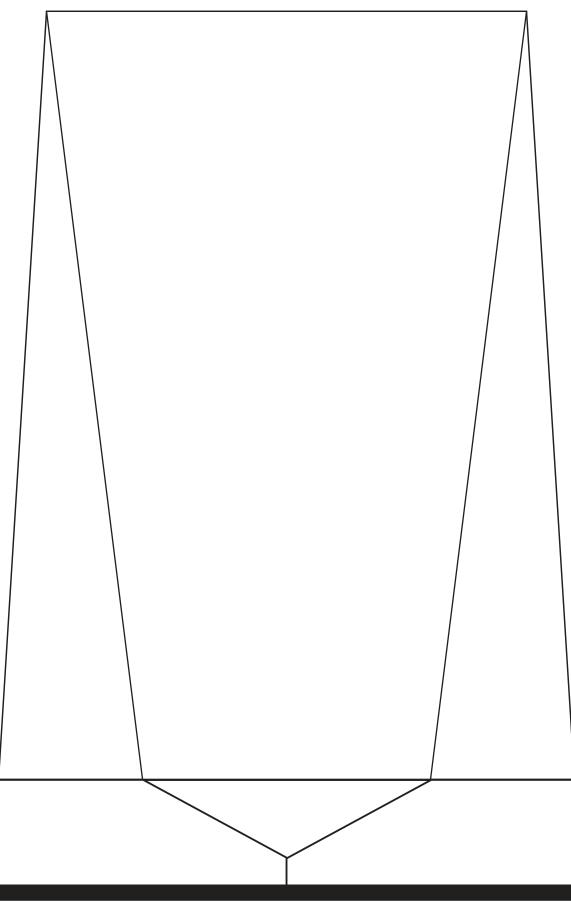

## DECORATING TEMPLATE

Product Name: RED CRYSTAL CRYSTALLUS AWARD

Product Model: T-NCTL609

Product Size: 6.00" x 9.00" x 2.00"

**Scale 100%** 