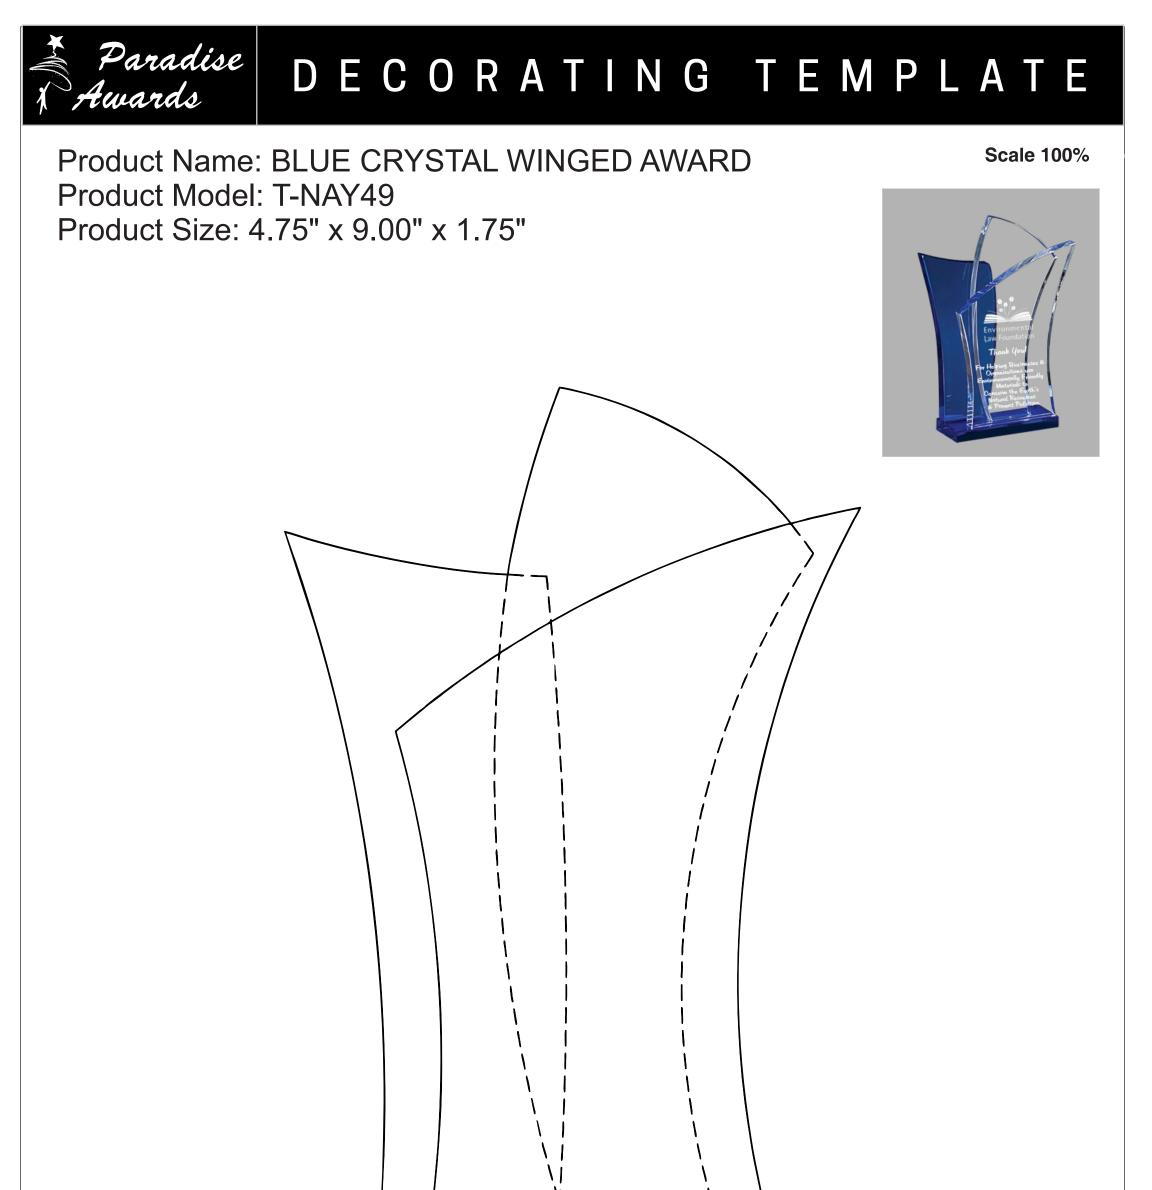

## Artwork Information:

All artwork must be in vector format (AI, EPS, PDF is recommended) (send AI in version CS5 or lower) For sand etching, if fonts are under 12 pt font and lines less than 1 pt thickness we cannot guarantee clean etching so please contact us if smaller font or line thickness is needed. Any Logos and Text must be black & white line art only, no colors or grays can be etched.

Please see more art guidelines under Artwork Details tab for each product.

Artwork Information:

All artwork must be in vector format (AI, EPS, PDF is recommended) (send AI in version CS5 or lower) For sand etching, if fonts are under 12 pt font and lines less than 1 pt thickness we cannot guarantee clean etching so please contact us if smaller font or line thickness is needed. Any Logos and Text must be black & white line art only, no colors or grays can be etched.