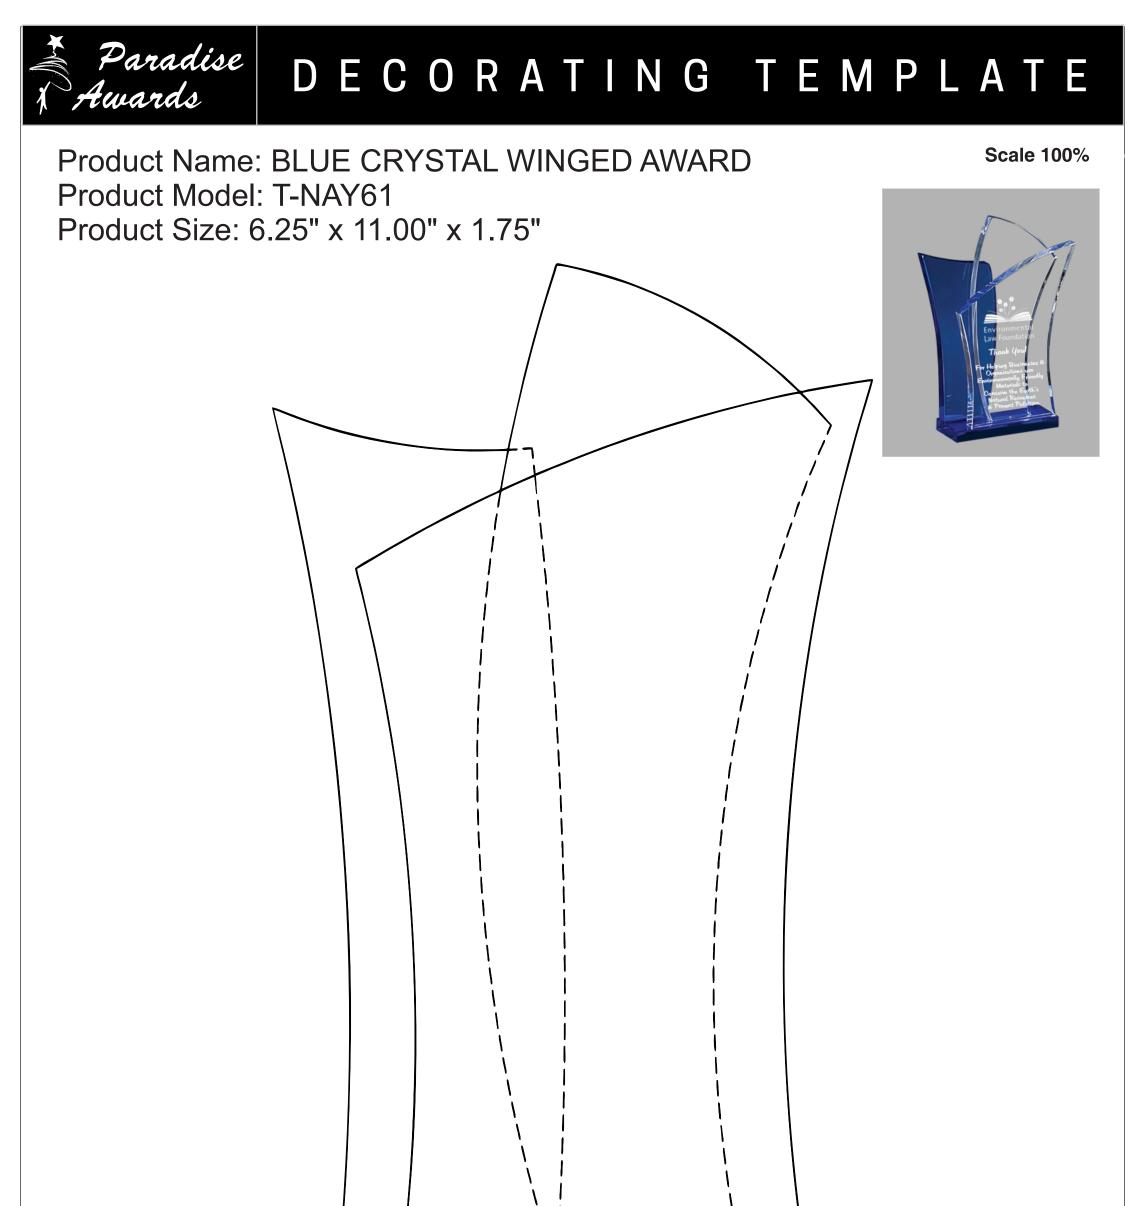

Please see more art guidelines under Artwork Details tab for each product.

Artwork Information:

All artwork must be in vector format (AI, EPS, PDF is recommended) (send AI in version CS5 or lower) For sand etching, if fonts are under 12 pt font and lines less than 1 pt thickness we cannot guarantee clean etching so please contact us if smaller font or line thickness is needed. Any Logos and Text must be black & white line art only, no colors or grays can be etched.

Please see more art guidelines under Artwork Details tab for each product.