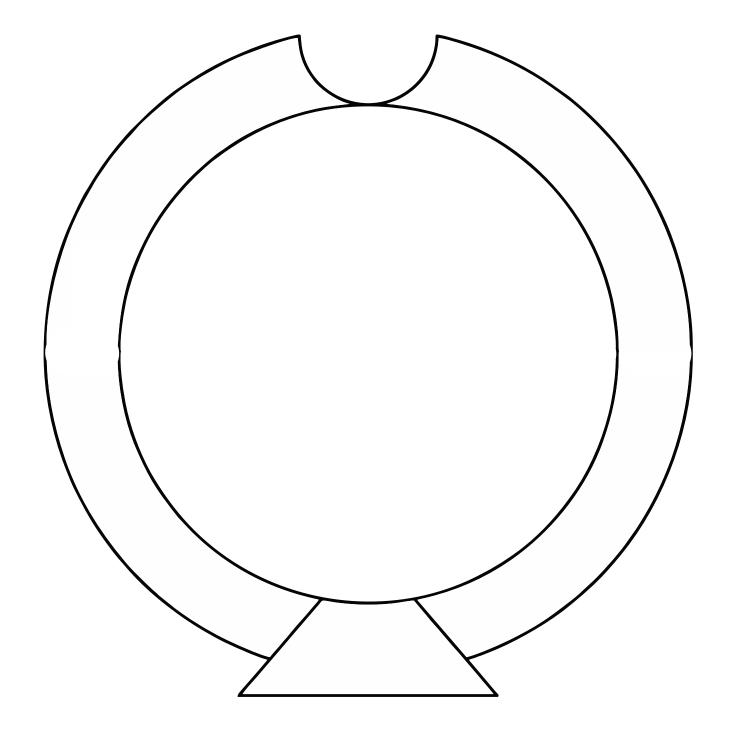

## DECORATING TEMPLATE

Product Name: BLUE CRYSTAL ATLAS AWARD

Product Model: T-NATL909

Product Size: 9.00" x 9.00" x 1.50"

**Scale 100%** 