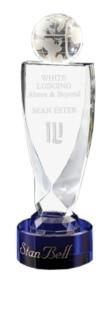

## DECORATING TEMPLATE

Product Name: CRYSTAL WORLD TRAVELER AWARD

Product Model: T-FTV311

Product Size: 3.50" x 11.50" x 3.50"

**Scale 100%** 