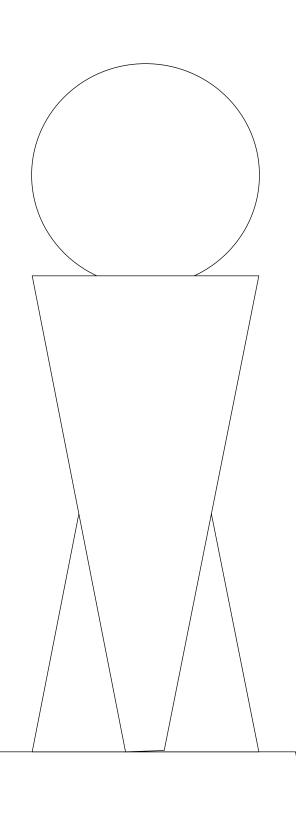

## DECORATING TEMPLATE

Product Name: CRYSTAL WORLD DESTINY AWARD Product Model: T-FDT309 Product Size: 3.75" x 9.00" x 1.75"

Scale 100%

Artwork Information:

All artwork must be in vector format (AI, EPS, PDF is recommended) (send AI in version CS5 or lower) For sand etching, if fonts are under 12 pt font and lines less than 1 pt thickness we cannot guarantee clean etching so please contact us if smaller font or line thickness is needed. Any Logos and Text must be black & white line art only, no colors or grays can be etched.

Please see more art guidelines under Artwork Details tab for each product.

Product Name: CRYSTAL WORLD DESTINY AWARD Product Model: T-FDT512 Product Size: 5.00" x 12.00" x 1.75"

**Scale 100%** 

Artwork Information: