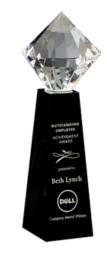

### DECORATING TEMPLATE

Product Name: BRILLIANT CRYSTAL DIAMOND AWARD

Product Model: T-FBT209

Product Size: 2.50" x 9.00" x 2.00"

**Scale 100%** 