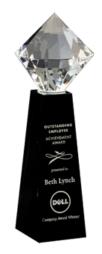

### DECORATING TEMPLATE

Product Name: BRILLIANT CRYSTAL DIAMOND AWARD

Product Model: T-FBT209

Product Size: 2.50" x 9.00" x 2.00"

**Scale 100%** 

#### **Artwork Information:**

All artwork must be in vector format (AI, EPS, PDF is recommended) (send AI in version CS5 or lower) For sand etching, if fonts are under 12 pt font and lines less than 1 pt thickness we cannot guarantee clean etching so please contact us if smaller font or line thickness is needed. Any Logos and Text must be black & white line art only, no colors or grays can be etched.

Please see more art guidelines under Artwork Details tab for each product.