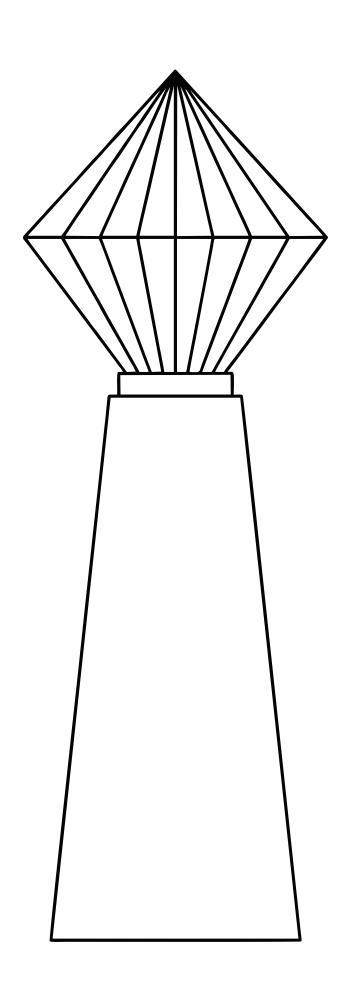

# DECORATING TEMPLATE

Product Name: BRILLIANT CRYSTAL DIAMOND AWARD

Product Model: T-FBT311

Product Size: 3.00" x 11.00" x 2.00"

**Scale 100%** 

#### **Artwork Information:**

All artwork must be in vector format (AI, EPS, PDF is recommended) (send AI in version CS5 or lower) For sand etching, if fonts are under 12 pt font and lines less than 1 pt thickness we cannot guarantee clean etching so please contact us if smaller font or line thickness is needed. Any Logos and Text must be black & white line art only, no colors or grays can be etched.

Please see more art guidelines under Artwork Details tab for each product.