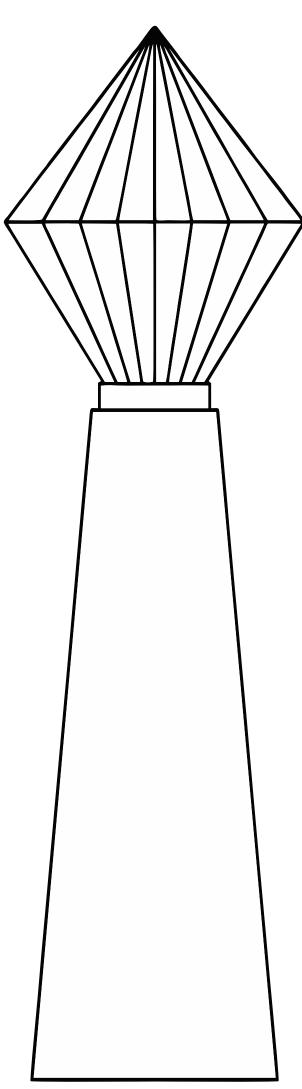

# DECORATING TEMPLATE

Product Name: BRILLIANT CRYSTAL DIAMOND AWARD

Product Model: T-FBT313

Product Size: 3.00" x 13.00" x 2.00"

**Scale 100%** 

### Artwork Information:

All artwork must be in vector format (AI, EPS, PDF is recommended) (send AI in version CS5 or lower) For sand etching, if fonts are under 12 pt font and lines less than 1 pt thickness we cannot guarantee clean etching so please contact us if smaller font or line thickness is needed. Any Logos and Text must be black & white line art only, no colors or grays can be etched.

Please see more art guidelines under Artwork Details tab for each product.