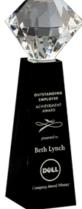

# DECORATING TEMPLATE

Product Name: BRILLIANT CRYSTAL DIAMOND AWARD

Product Model: T-FBT313

Product Size: 3.00" x 13.00" x 2.00"

**Scale 100%** 

### Artwork Information:

All artwork must be in vector format (AI, EPS, PDF is recommended) (send AI in version CS5 or lower) For sand etching, if fonts are under 12 pt font and lines less than 1 pt thickness we cannot guarantee clean etching so please contact us if smaller font or line thickness is needed. Any Logos and Text must be black & white line art only, no colors or grays can be etched.

Please see more art guidelines under Artwork Details tab for each product.