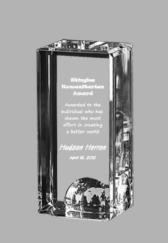

## DECORATING TEMPLATE

Product Name: CRYSTAL WORLD TOWER AWARD Product Model: T-CWT210 Product Size: 2.75" x 10.00" x 2.75"

**Scale 100%** 

### Artwork Information:

All artwork must be in vector format (AI, EPS, PDF is recommended) (send AI in version CS5 or lower) For sand etching, if fonts are under 12 pt font and lines less than 1 pt thickness we cannot guarantee clean etching so please contact us if smaller font or line thickness is needed. Any Logos and Text must be black & white line art only, no colors or grays can be etched.

Please see more art guidelines under Artwork Details tab for each product.