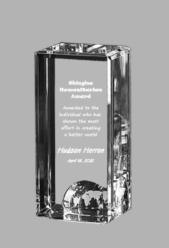

## DECORATING TEMPLATE

Product Name: CRYSTAL WORLD TOWER AWARD Product Model: T-CWT210 Product Size: 2.75" x 10.00" x 2.75"

**Scale 100%** 