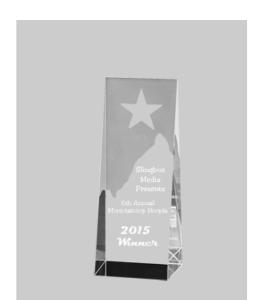

## DECORATING TEMPLATE

Product Name: CRYSTAL MOUNTAIN PEAK AWARD

Product Model: T-CSW38

Product Size: 3.00" x 8.00" x 2.00"

**Scale 100%** 