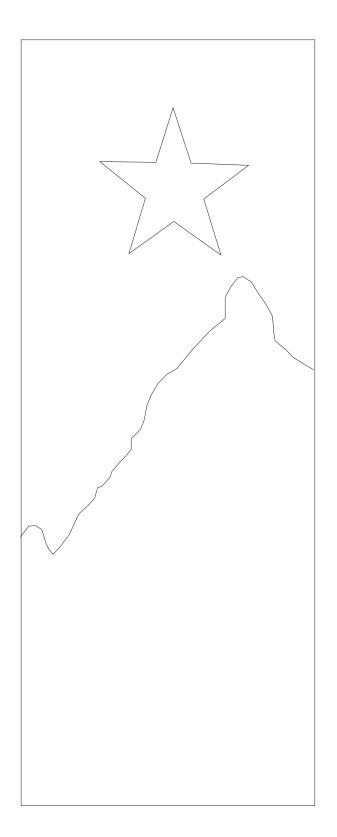

## DECORATING TEMPLATE

Product Name: CRYSTAL MOUNTAIN PEAK AWARD

Product Model: T-CSW38

Product Size: 3.00" x 8.00" x 2.00"

**Scale 100%** 