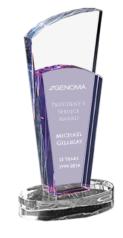

## DECORATING TEMPLATE

Product Name: ROYAL PURPLE CRYSTAL AWARD

Product Model: T-CSB39

Product Size: 3.75" x 10.00" x 1.75"