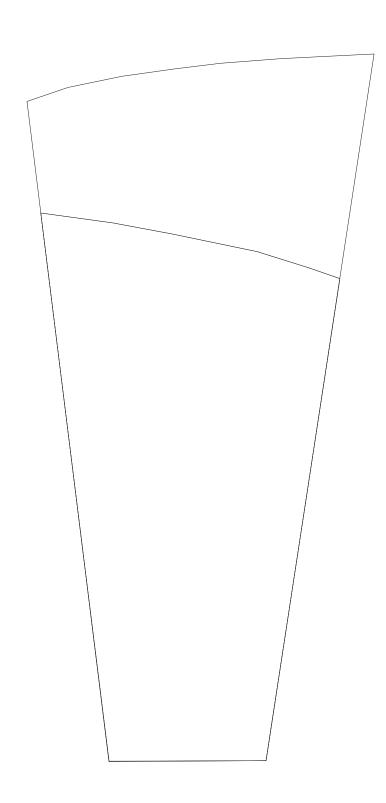

## DECORATING TEMPLATE

Product Name: ROYAL PURPLE CRYSTAL AWARD

Product Model: T-CSB38

Product Size: 3.00" x 8.00" x 1.75"

**Scale 100%** 

## **Artwork Information:**

All artwork must be in vector format (AI, EPS, PDF is recommended) (send AI in version CS5 or lower) For sand etching, if fonts are under 12 pt font and lines less than 1 pt thickness we cannot guarantee clean etching so please contact us if smaller font or line thickness is needed. Any Logos and Text must be black & white line art only, no colors or grays can be etched.

Please see more art guidelines under Artwork Details tab for each product.