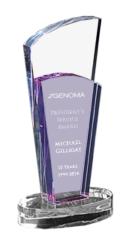

## DECORATING TEMPLATE

Product Name: ROYAL PURPLE CRYSTAL AWARD

Product Model: T-CSB38

Product Size: 3.00" x 8.00" x 1.75"

**Scale 100%** 