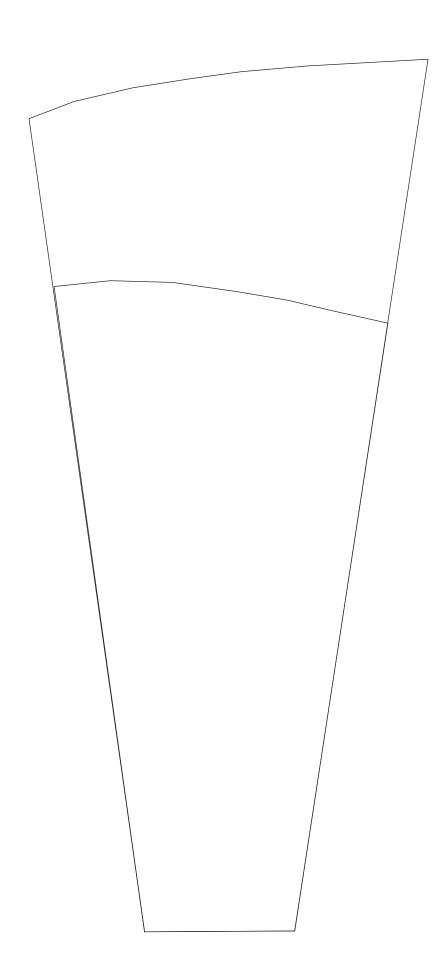

## DECORATING TEMPLATE

Product Name: ROYAL PURPLE CRYSTAL AWARD

Product Model: T-CSB39

Product Size: 3.75" x 10.00" x 1.75"

## **Artwork Information:**

All artwork must be in vector format (AI, EPS, PDF is recommended) (send AI in version CS5 or lower) For sand etching, if fonts are under 12 pt font and lines less than 1 pt thickness we cannot guarantee clean etching so please contact us if smaller font or line thickness is needed. Any Logos and Text must be black & white line art only, no colors or grays can be etched.

Please see more art guidelines under Artwork Details tab for each product.