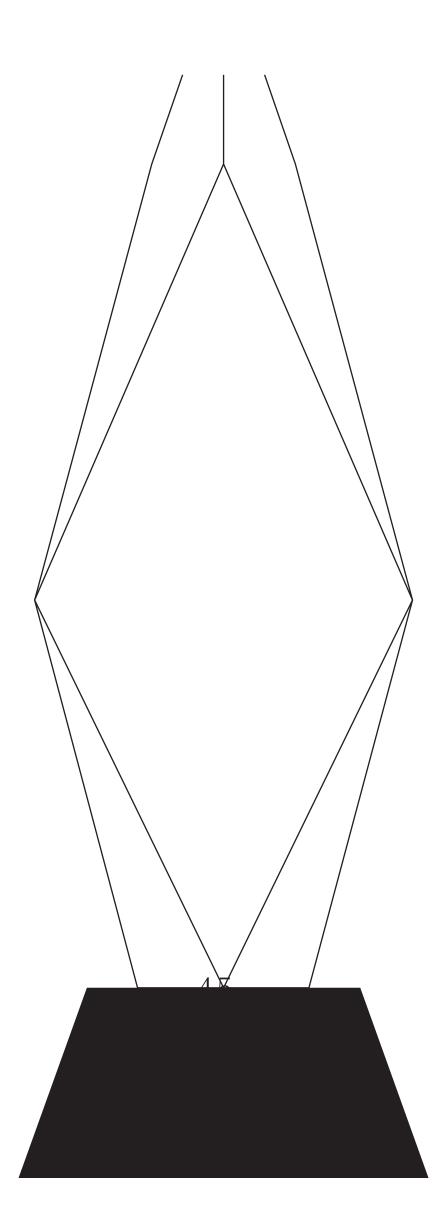

## DECORATING TEMPLATE

Product Name: POINTED PEAK CRYSTAL AWARD

Product Model: T-CRN413

Product Size: 4.25" x 13.00" x 4.25"