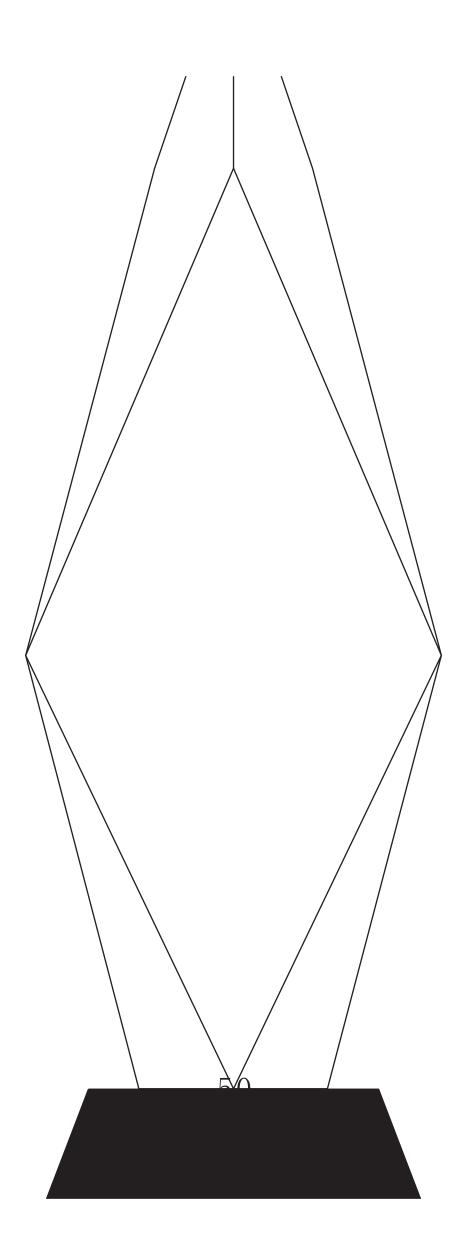

## DECORATING TEMPLATE

Product Name: POINTED PEAK CRYSTAL AWARD

Product Model: T-CRN413

Product Size: 4.25" x 13.00" x 4.25"