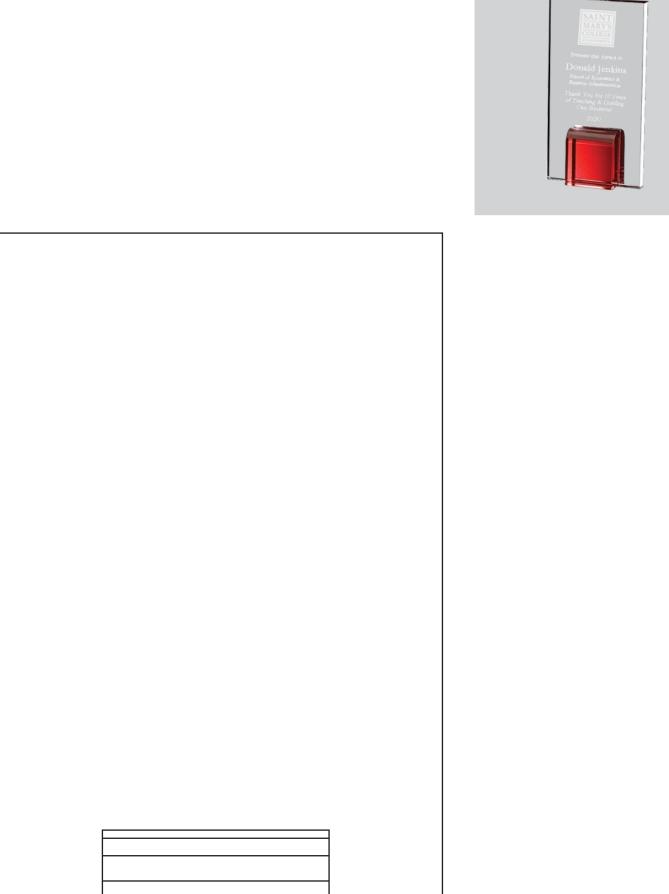

## DECORATING TEMPLATE

Product Name: RED CRYSTAL RESIDENTS AWARD

**Scale 100%** 

Product Model: T-CRE411

Product Size: 5.50" x 11.00" x 1.50"

## **Artwork Information:**

All artwork must be in vector format (AI, EPS, PDF is recommended) (send AI in version CS5 or lower) For sand etching, if fonts are under 12 pt font and lines less than 1 pt thickness we cannot guarantee clean etching so please contact us if smaller font or line thickness is needed. Any Logos and Text must be black & white line art only, no colors or grays can be etched.