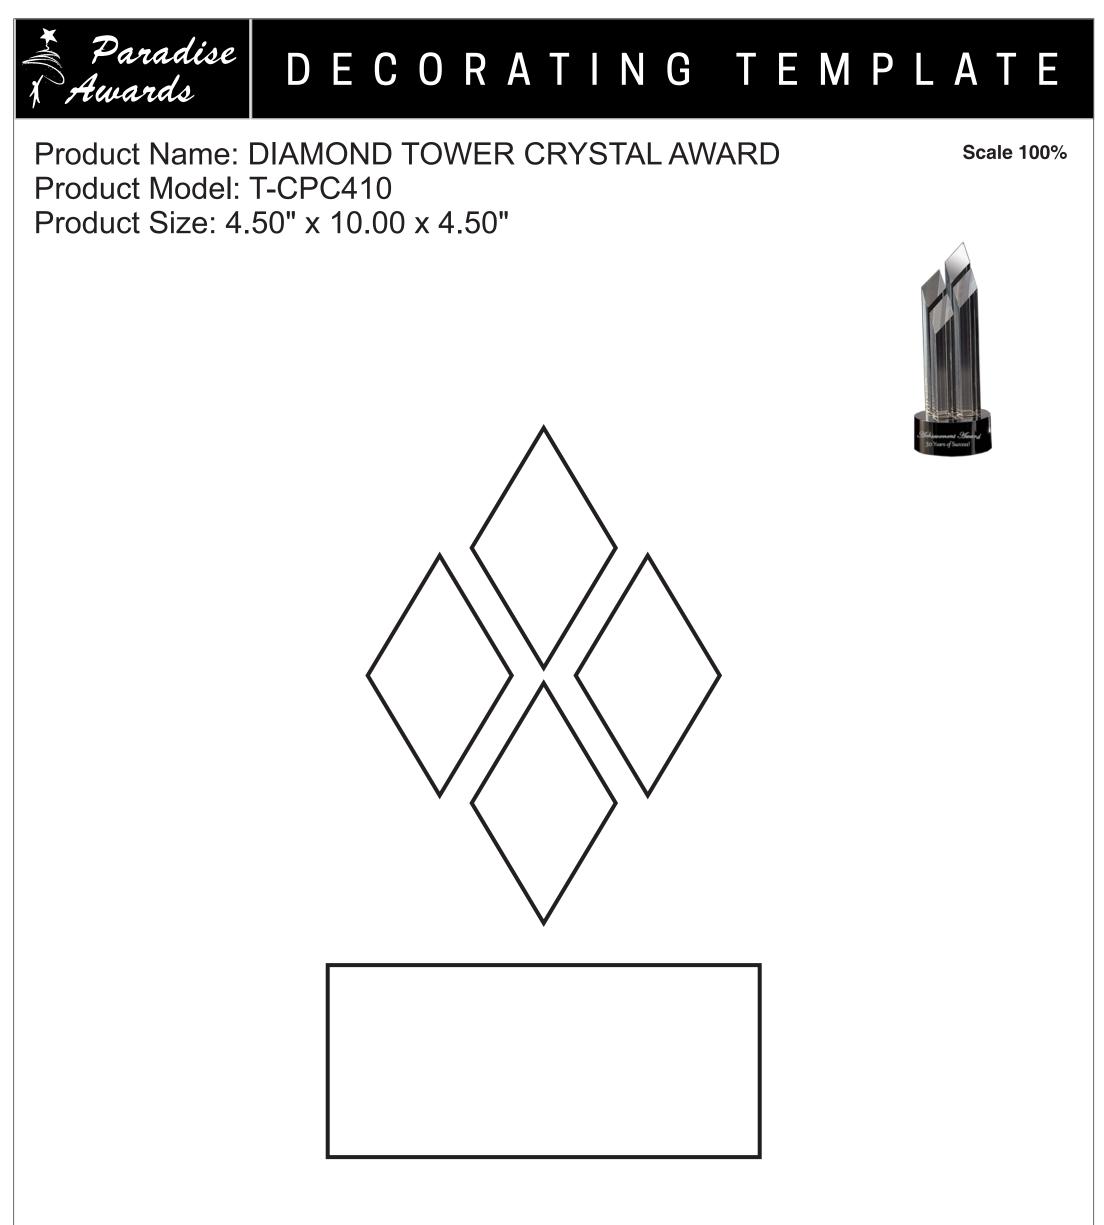

Artwork Information:

All artwork must be in vector format (AI, EPS, PDF is recommended) (send AI in version CS5 or lower) For sand etching, if fonts are under 12 pt font and lines less than 1 pt thickness we cannot guarantee clean etching so please contact us if smaller font or line thickness is needed. Any Logos and Text must be black & white line art only, no colors or grays can be etched.

Please see more art guidelines under Artwork Details tab for each product.

Product Name: DIAMOND TOWER CRYSTAL AWARD Product Model: T-CPC412 Product Size: 4.50" x 12.00 x 4.50"

**Scale 100%** 

Artwork Information: