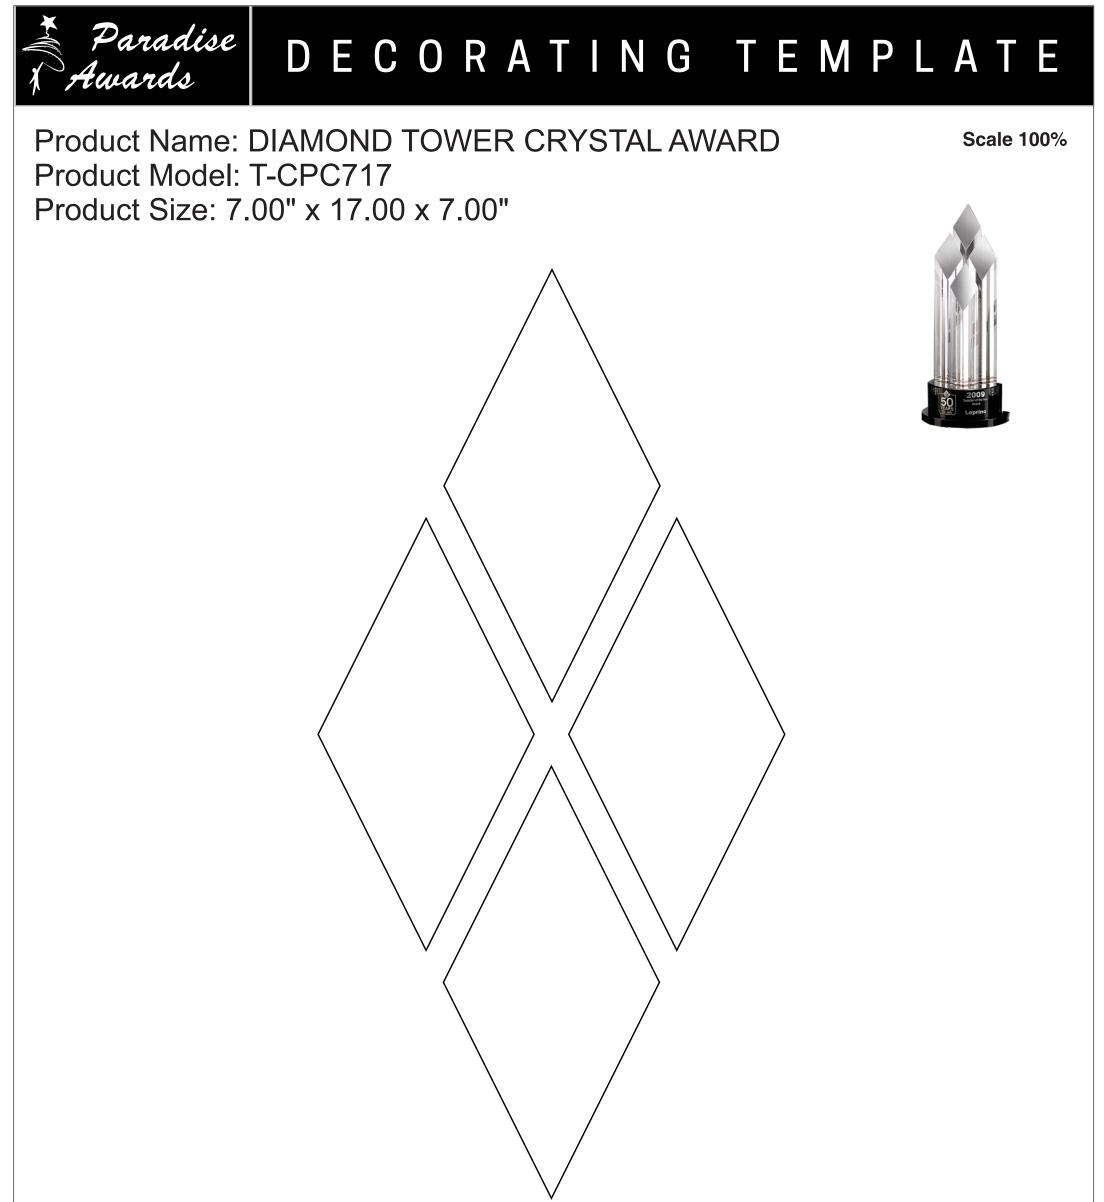

Artwork Information:

All artwork must be in vector format (AI, EPS, PDF is recommended) (send AI in version CS5 or lower) For sand etching, if fonts are under 12 pt font and lines less than 1 pt thickness we cannot guarantee clean etching so please contact us if smaller font or line thickness is needed. Any Logos and Text must be black & white line art only, no colors or grays can be etched.

Please see more art guidelines under Artwork Details tab for each product.

Product Name: DIAMOND TOWER CRYSTAL AWARD Product Model: T-CPC412 Product Size: 4.50" x 12.00 x 4.50"

**Scale 100%** 

Artwork Information: