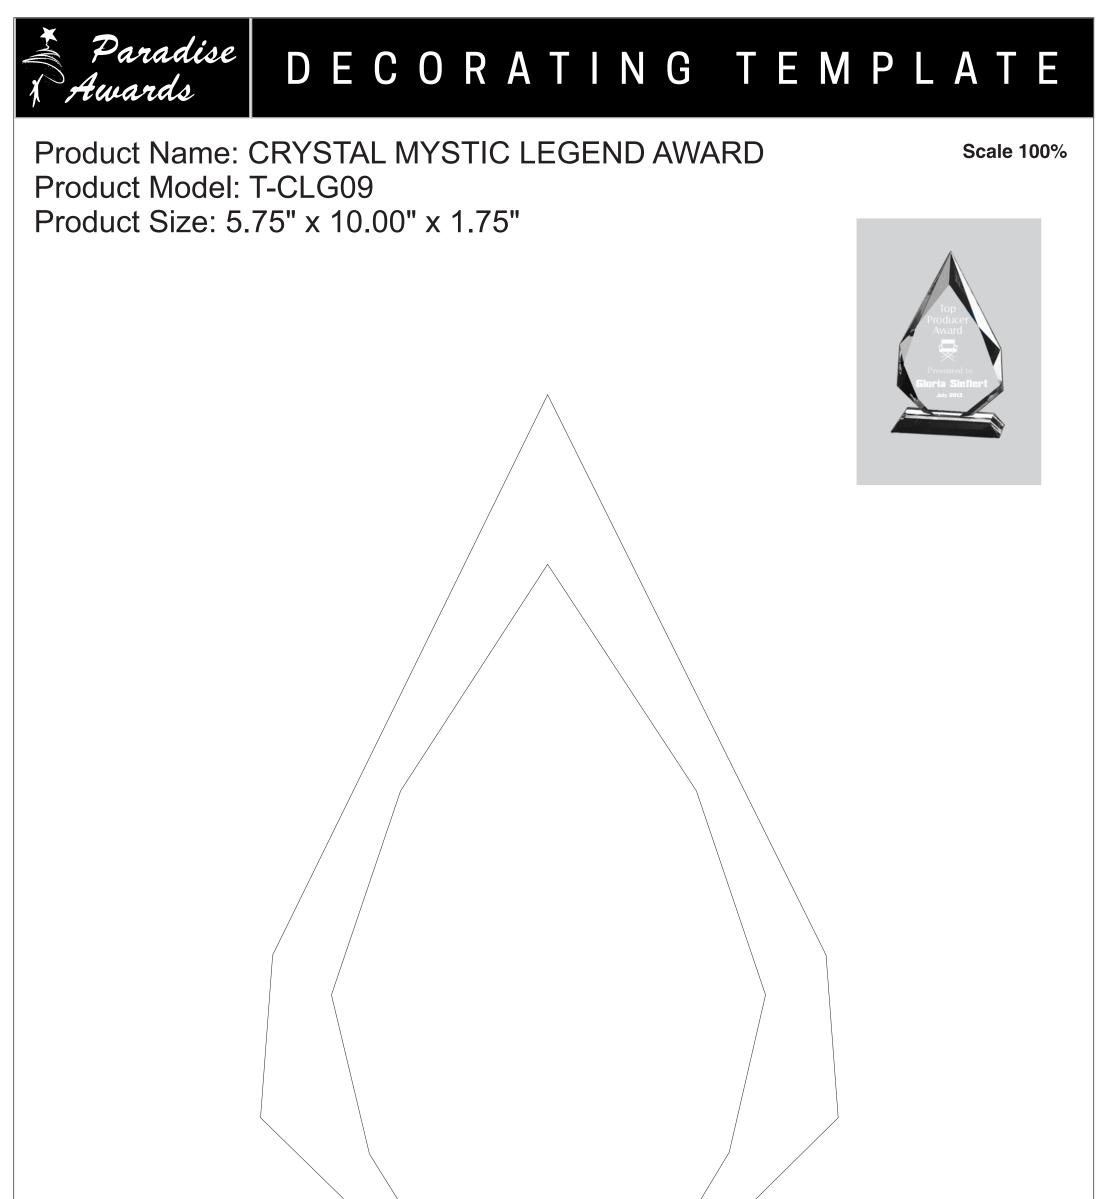

## DECORATING TEMPLATE

Product Name: CRYSTAL MYSTIC LEGEND AWARD Product Model: T-CLG07 Product Size: 4.50" x 8.00" x 1.75"

Top Producer Award Desented to Gioras Siefiert Les 202

**Scale 100%** 

Artwork Information:

All artwork must be in vector format (AI, EPS, PDF is recommended) (send AI in version CS5 or lower) For sand etching, if fonts are under 12 pt font and lines less than 1 pt thickness we cannot guarantee clean etching so please contact us if smaller font or line thickness is needed. Any Logos and Text must be black & white line art only, no colors or grays can be etched.

Please see more art guidelines under Artwork Details tab for each product.

Artwork Information:

All artwork must be in vector format (AI, EPS, PDF is recommended) (send AI in version CS5 or lower) For sand etching, if fonts are under 12 pt font and lines less than 1 pt thickness we cannot guarantee clean etching so please contact us if smaller font or line thickness is needed. Any Logos and Text must be black & white line art only, no colors or grays can be etched.