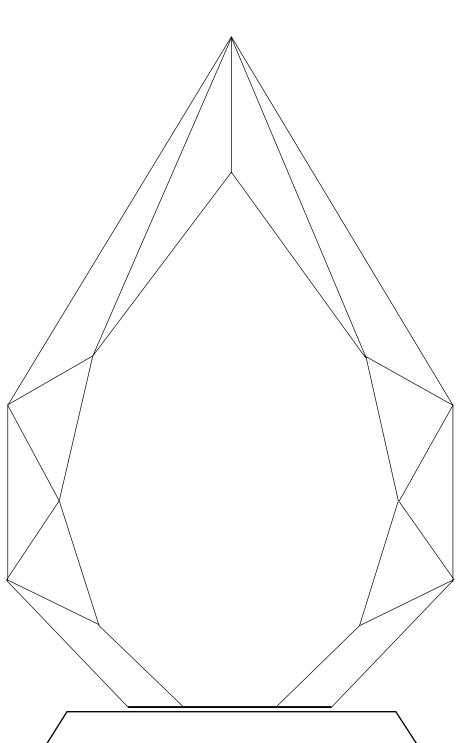

## DECORATING TEMPLATE

Product Name: CRYSTAL MYSTIC LEGEND AWARD Product Model: T-CLG07 Product Size: 4.50" x 8.00" x 1.75"

Top Producer Award Desented to Gioras Siefiert Les 202

**Scale 100%** 

Artwork Information: