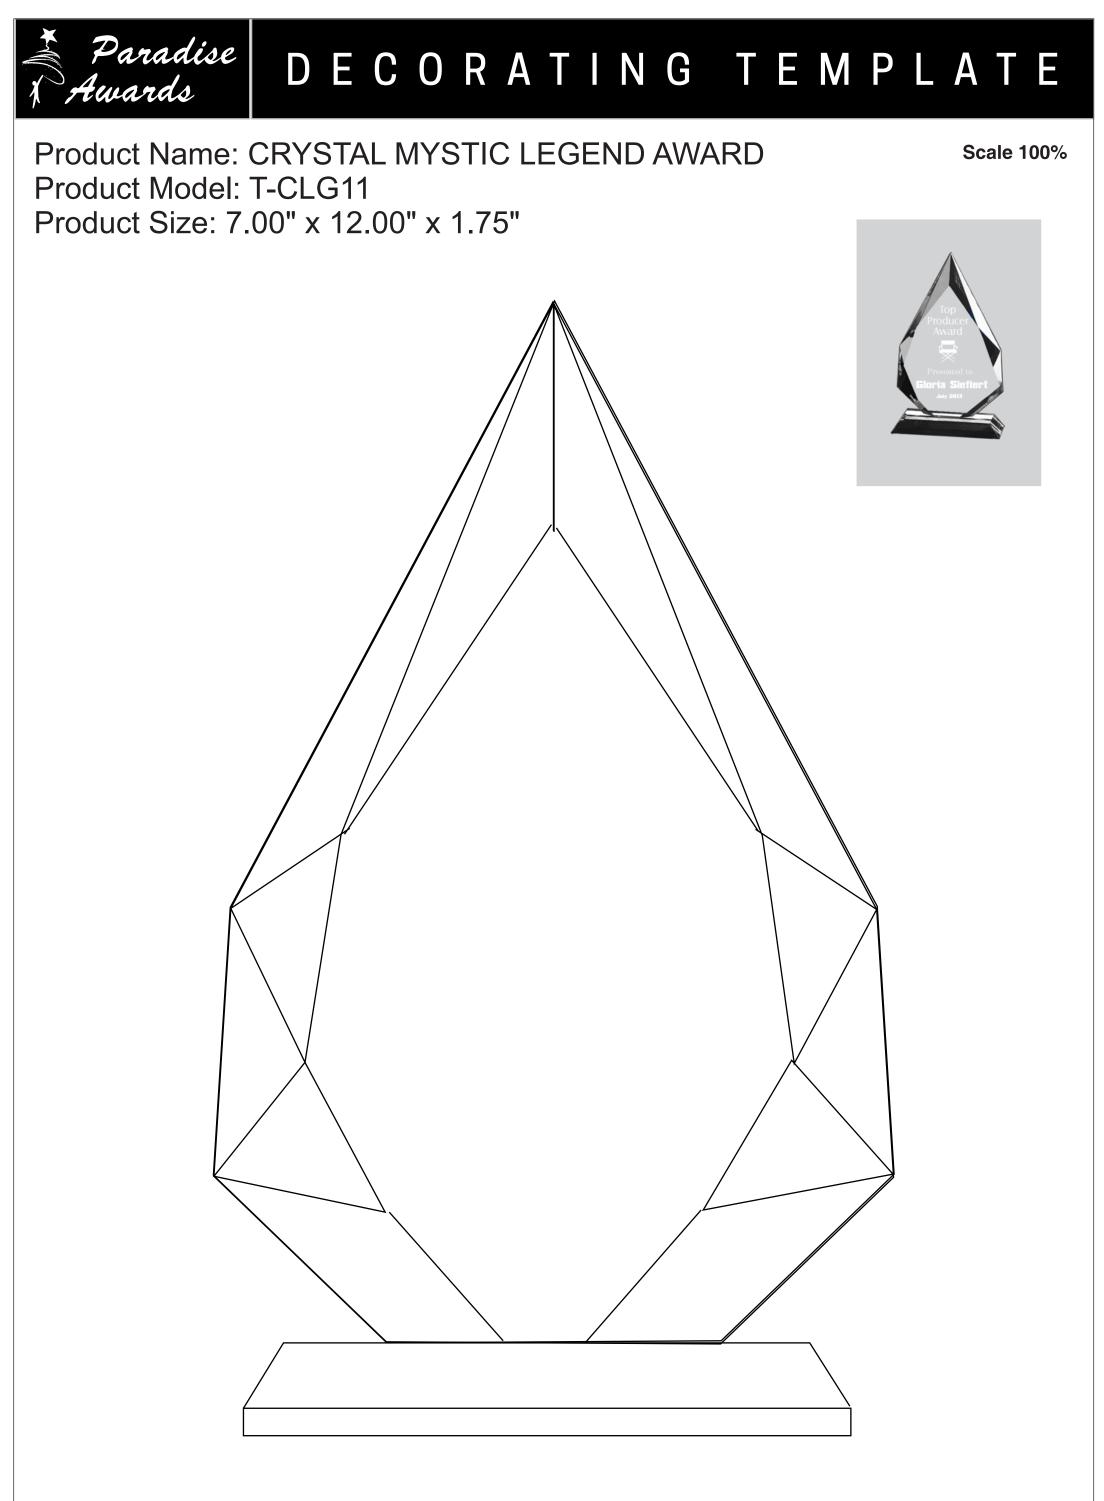

## Artwork Information:

All artwork must be in vector format (AI, EPS, PDF is recommended) (send AI in version CS5 or lower) For sand etching, if fonts are under 12 pt font and lines less than 1 pt thickness we cannot guarantee clean etching so please contact us if smaller font or line thickness is needed. Any Logos and Text must be black & white line art only, no colors or grays can be etched.

Please see more art guidelines under Artwork Details tab for each product.