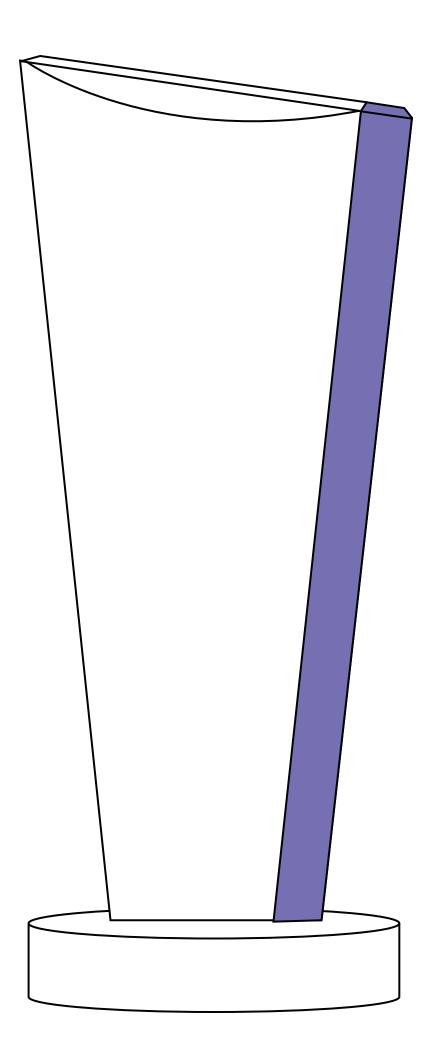

## DECORATING TEMPLATE

Product Name: CRYSTAL PURPLE INDRA AWARD

Product Model: T-CIR49

Product Size: 4.00" x 9.50" x 1.75"

**Scale 100%** 