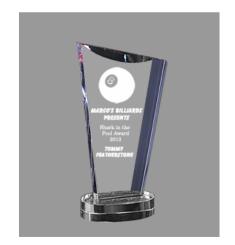

## DECORATING TEMPLATE

Product Name: CRYSTAL PURPLE INDRA AWARD

Product Model: T-CIR37

Product Size: 3.50" x 7.25" x 1.75"

**Scale 100%** 