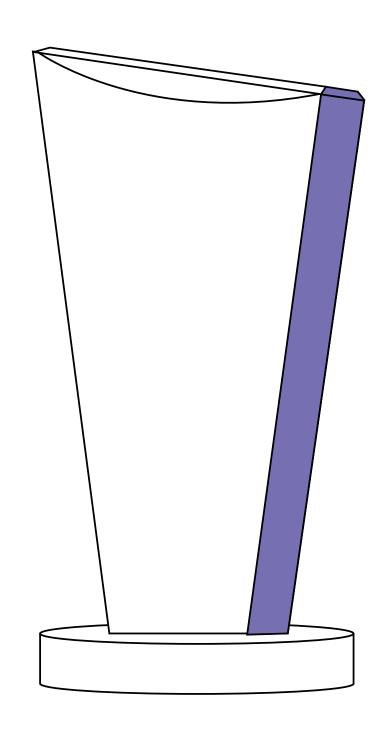

## DECORATING TEMPLATE

Product Name: CRYSTAL PURPLE INDRA AWARD

Product Model: T-CIR37

Product Size: 3.50" x 7.25" x 1.75"

**Scale 100%** 