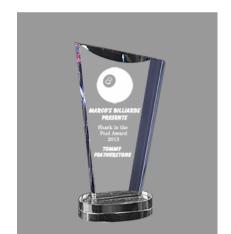

## DECORATING TEMPLATE

Product Name: CRYSTAL PURPLE INDRA AWARD

Product Model: T-CIR49

Product Size: 4.00" x 9.50" x 1.75"

**Scale 100%** 