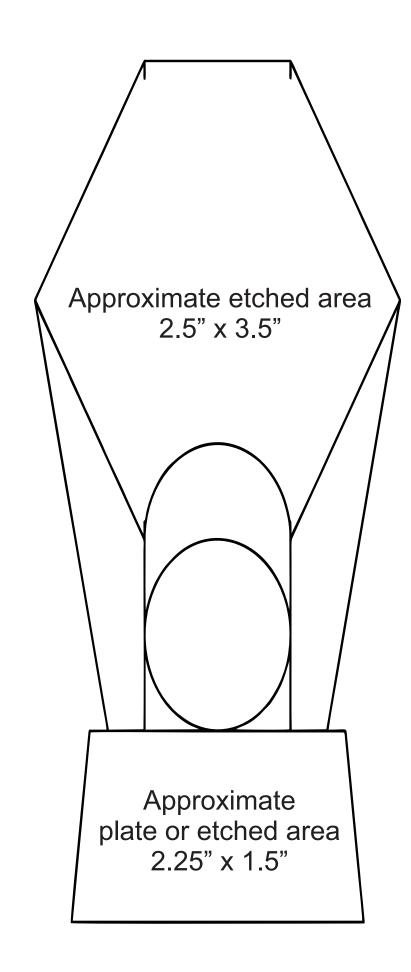

### DECORATING TEMPLATE

Product Name: CRYSTAL TOWER GOLF AWARD

**Scale 100%** 

Product Model: T-CFX39

Product Size: 3.25" x 9.00" x 1.75"

#### **Artwork Information:**

All artwork must be in vector format (AI, EPS, PDF is recommended) (send AI in version CS5 or lower) For sand etching, if fonts are under 12 pt font and lines less than 1 pt thickness we cannot guarantee clean etching so please contact us if smaller font or line thickness is needed. Any Logos and Text must be black & white line art only, no colors or grays can be etched.

Please see more art guidelines under Artwork Details tab for each product.