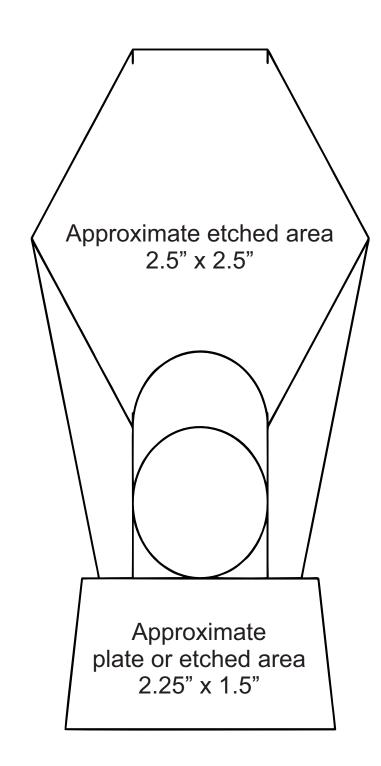

# DECORATING TEMPLATE

Product Name: CRYSTAL TOWER GOLF AWARD

**Scale 100%** 

Product Model: T-CFX37

Product Size: 3.25" x 7.00" x 1.75"

### **Artwork Information:**

All artwork must be in vector format (AI, EPS, PDF is recommended) (send AI in version CS5 or lower) For sand etching, if fonts are under 12 pt font and lines less than 1 pt thickness we cannot guarantee clean etching so please contact us if smaller font or line thickness is needed. Any Logos and Text must be black & white line art only, no colors or grays can be etched.