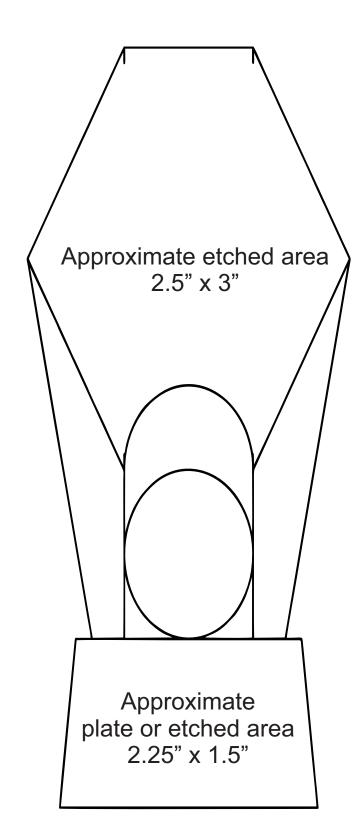

# DECORATING TEMPLATE

Product Name: CRYSTAL TOWER GOLF AWARD

**Scale 100%** 

Product Model: T-CFX37

Product Size: 3.25" x 7.00" x 1.75"

### **Artwork Information:**

All artwork must be in vector format (AI, EPS, PDF is recommended) (send AI in version CS5 or lower) For sand etching, if fonts are under 12 pt font and lines less than 1 pt thickness we cannot guarantee clean etching so please contact us if smaller font or line thickness is needed. Any Logos and Text must be black & white line art only, no colors or grays can be etched.

Please see more art guidelines under Artwork Details tab for each product.