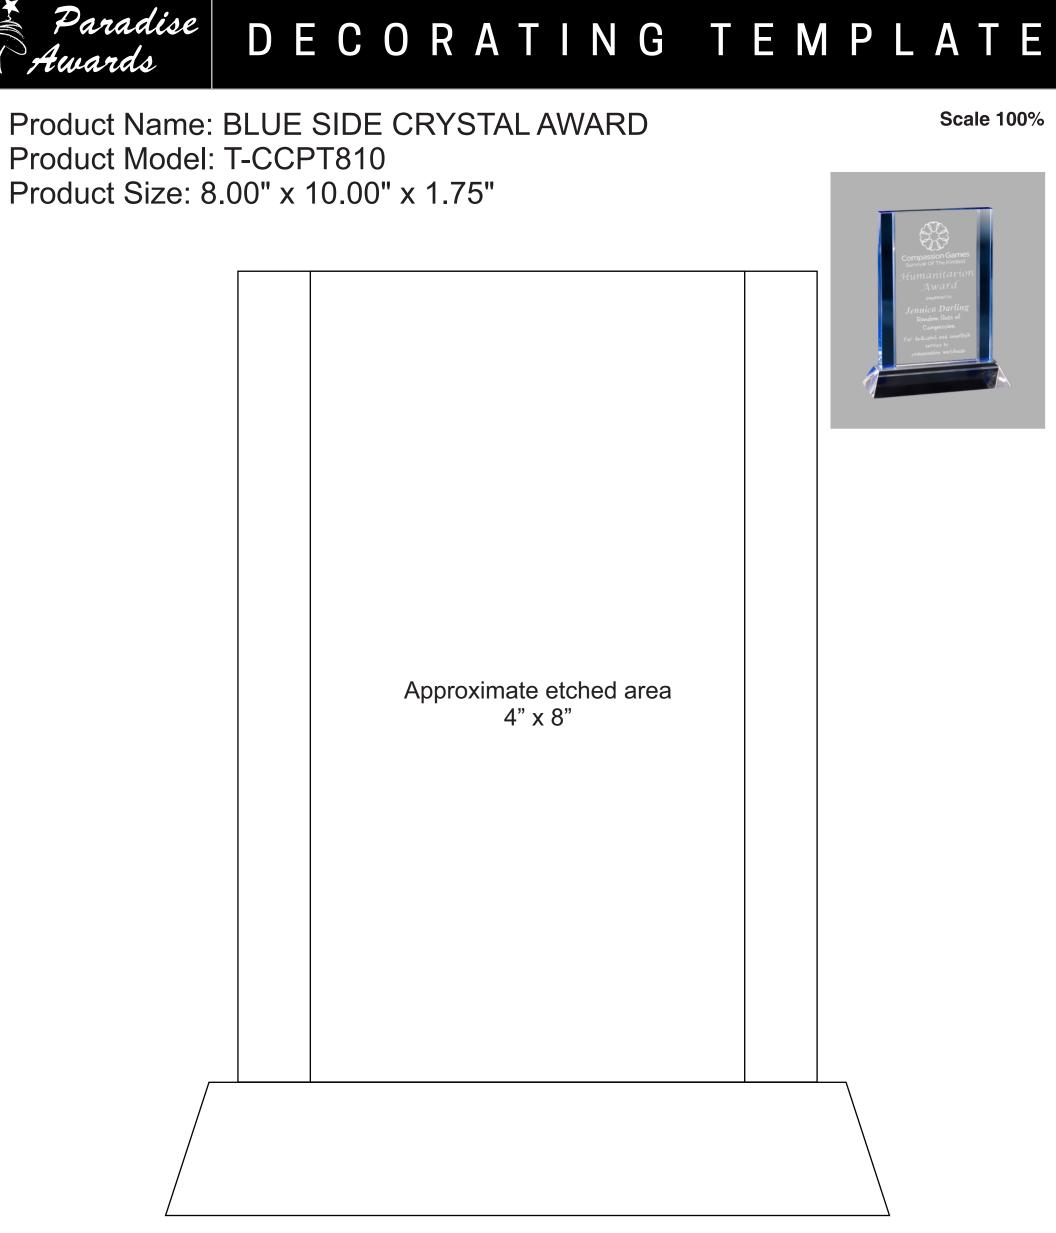

## Artwork Information:

All artwork must be in vector format (AI, EPS, PDF is recommended) (send AI in version CS5 or lower) For sand etching, if fonts are under 12 pt font and lines less than 1 pt thickness we cannot guarantee clean etching so please contact us if smaller font or line thickness is needed. Any Logos and Text must be black & white line art only, no colors or grays can be etched.

Please see more art guidelines under Artwork Details tab for each product.



Artwork Information:

All artwork must be in vector format (AI, EPS, PDF is recommended) (send AI in version CS5 or lower) For sand etching, if fonts are under 12 pt font and lines less than 1 pt thickness we cannot guarantee clean etching so please contact us if smaller font or line thickness is needed. Any Logos and Text must be black & white line art only, no colors or grays can be etched.

Please see more art guidelines under Artwork Details tab for each product.