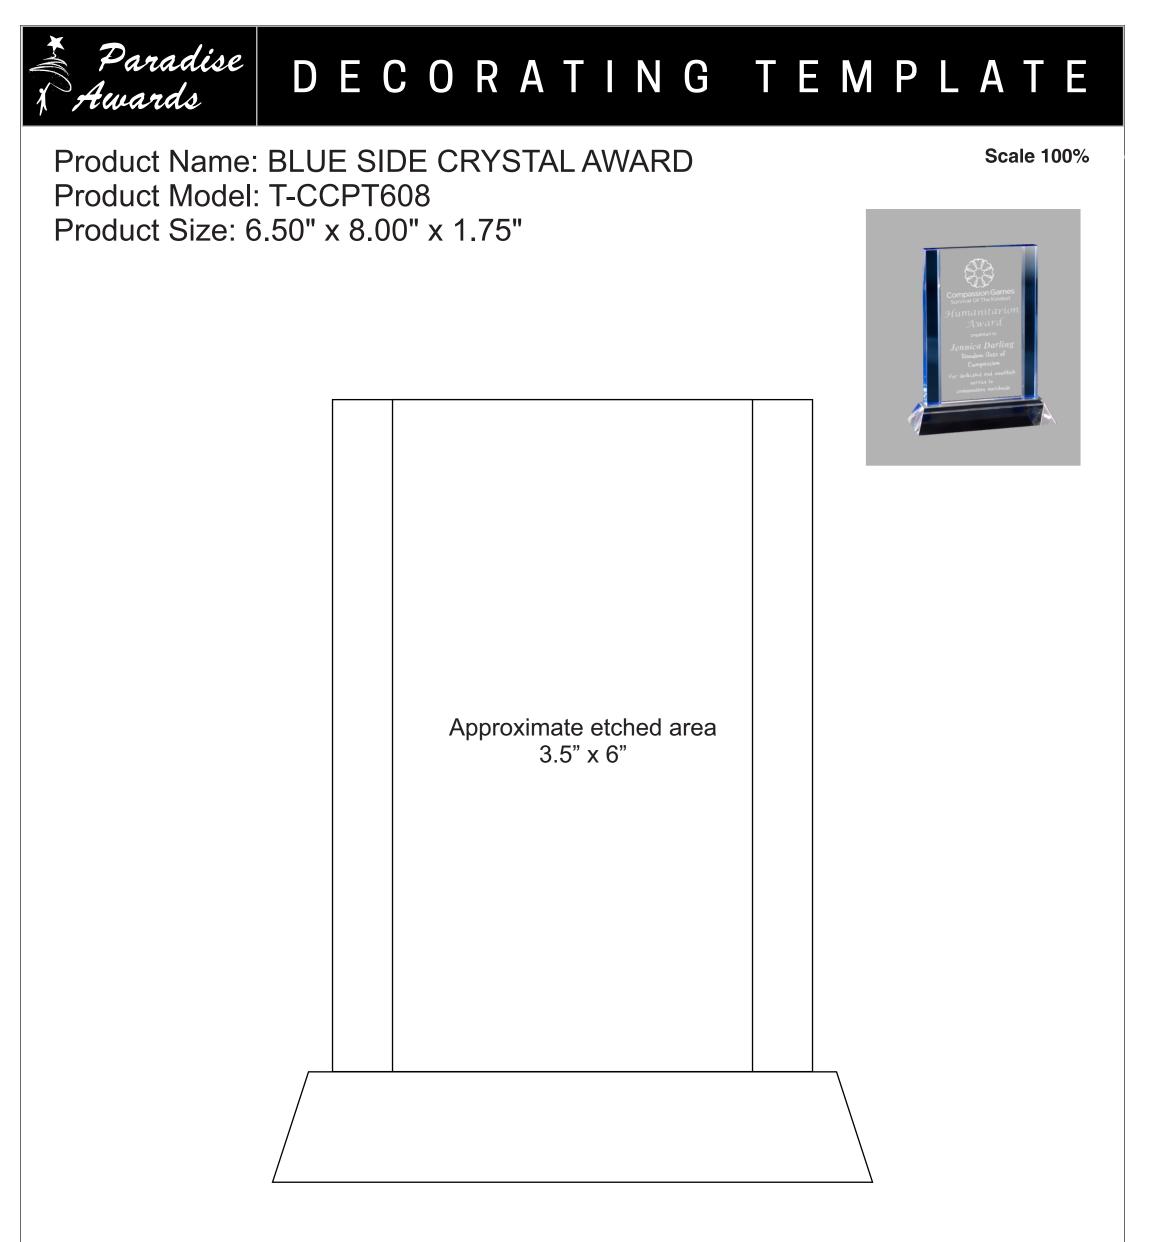

## Artwork Information:

All artwork must be in vector format (AI, EPS, PDF is recommended) (send AI in version CS5 or lower) For sand etching, if fonts are under 12 pt font and lines less than 1 pt thickness we cannot guarantee clean etching so please contact us if smaller font or line thickness is needed. Any Logos and Text must be black & white line art only, no colors or grays can be etched.

Please see more art guidelines under Artwork Details tab for each product.



Artwork Information:

All artwork must be in vector format (AI, EPS, PDF is recommended) (send AI in version CS5 or lower) For sand etching, if fonts are under 12 pt font and lines less than 1 pt thickness we cannot guarantee clean etching so please contact us if smaller font or line thickness is needed. Any Logos and