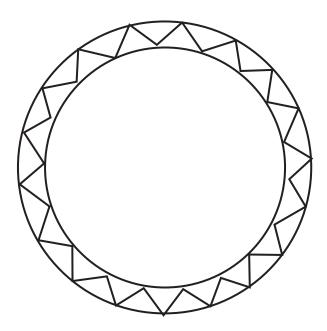

## DECORATING TEMPLATE

Product Name: CRYSTAL ROUND PAPERWEIGHT

**Scale 100%** 

Product Model: T-CCP31

Product Size: 3.50" x 3.50" x .75"