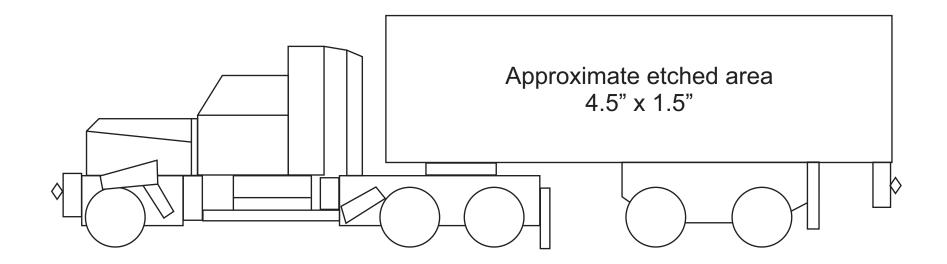

## DECORATING TEMPLATE

Product Name: CRYSTAL SEMI TRUCK AWARD

**Scale 100%** 

**Product Model: T-CBT13** 

Product Size: 13.00" x 3.75" x 2.50"

## **Artwork Information:**

All artwork must be in vector format (AI, EPS, PDF is recommended) (send AI in version CS5 or lower) For sand etching, if fonts are under 12 pt font and lines less than 1 pt thickness we cannot guarantee clean etching so please contact us if smaller font or line thickness is needed. Any Logos and Text must be black & white line art only, no colors or grays can be etched.