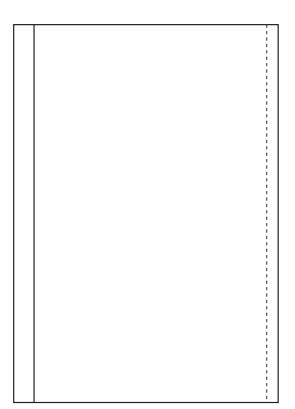

## DECORATING TEMPLATE

Product Name: THE LITTLE CRYSTAL BOOK

Product Model: T-CBK57

Product Size: 5.00" x 7.00" x 1.00"

THE CATE