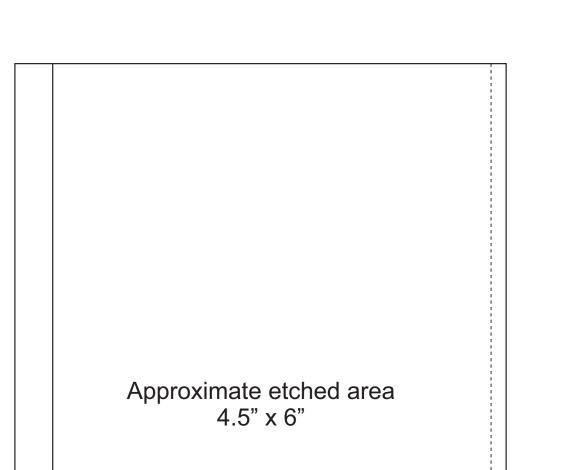

## DECORATING TEMPLATE

Product Name: THE LITTLE CRYSTAL BOOK

Product Model: T-CBK57

Product Size: 5.00" x 7.00" x 1.00"

THE CATE