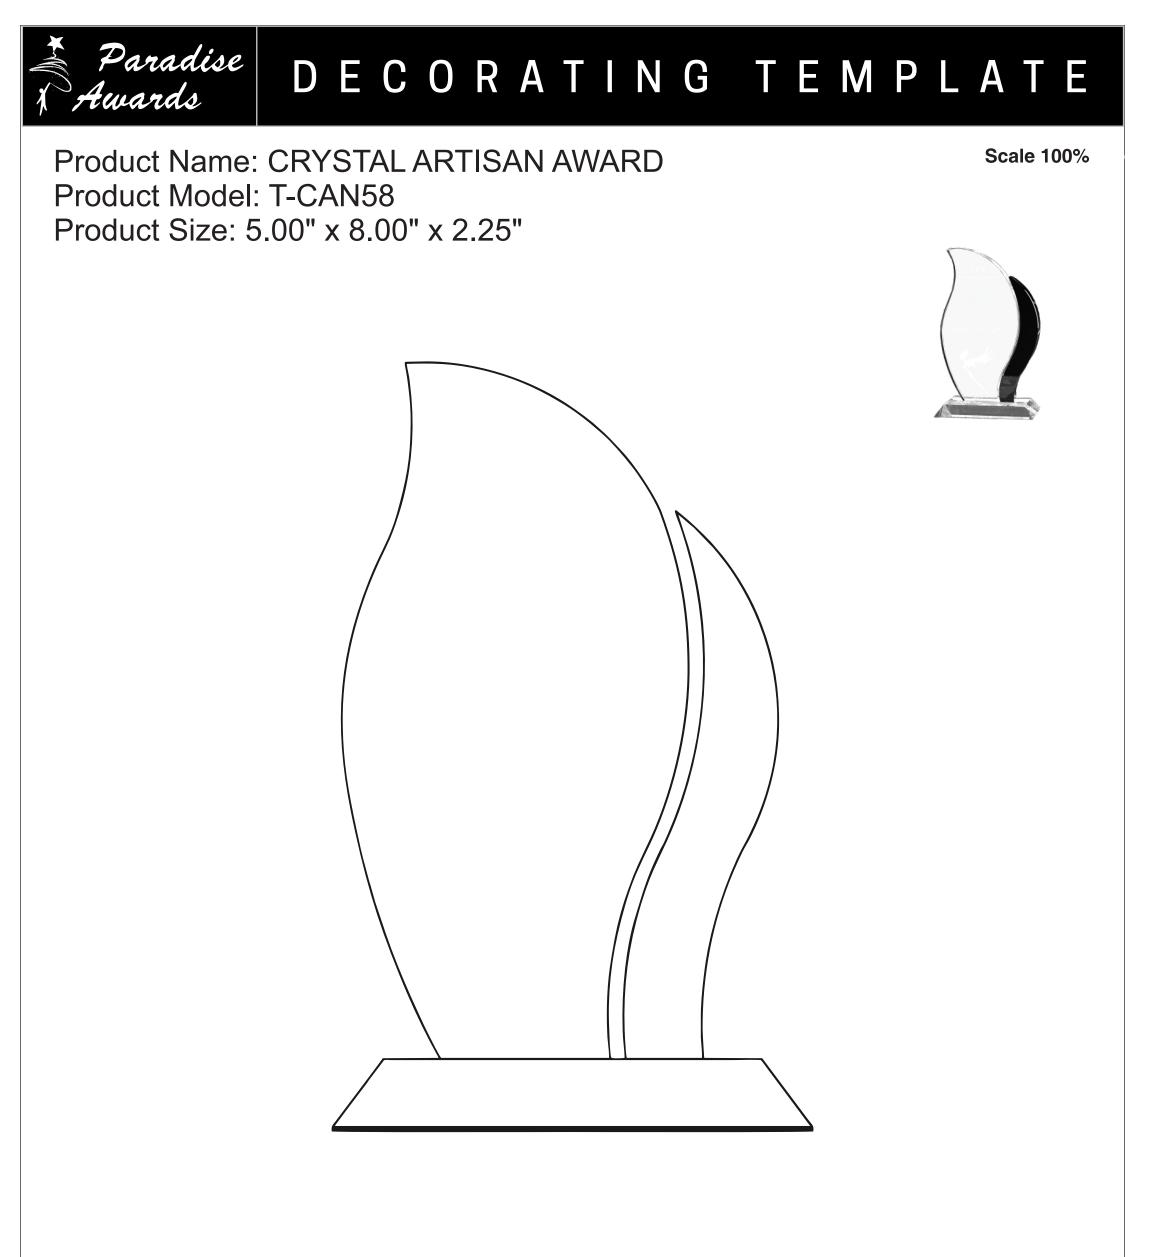

Artwork Information:

All artwork must be in vector format (AI, EPS, PDF is recommended) (send AI in version CS5 or lower) For sand etching, if fonts are under 12 pt font and lines less than 1 pt thickness we cannot guarantee clean etching so please contact us if smaller font or line thickness is needed. Any Logos and Text must be black & white line art only, no colors or grays can be etched.

Please see more art guidelines under Artwork Details tab for each product.



Artwork Information:

All artwork must be in vector format (AI, EPS, PDF is recommended) (send AI in version CS5 or lower) For sand etching, if fonts are under 12 pt font and lines less than 1 pt thickness we cannot guarantee clean etching so please contact us if smaller font or line thickness is needed. Any Logos and Tex