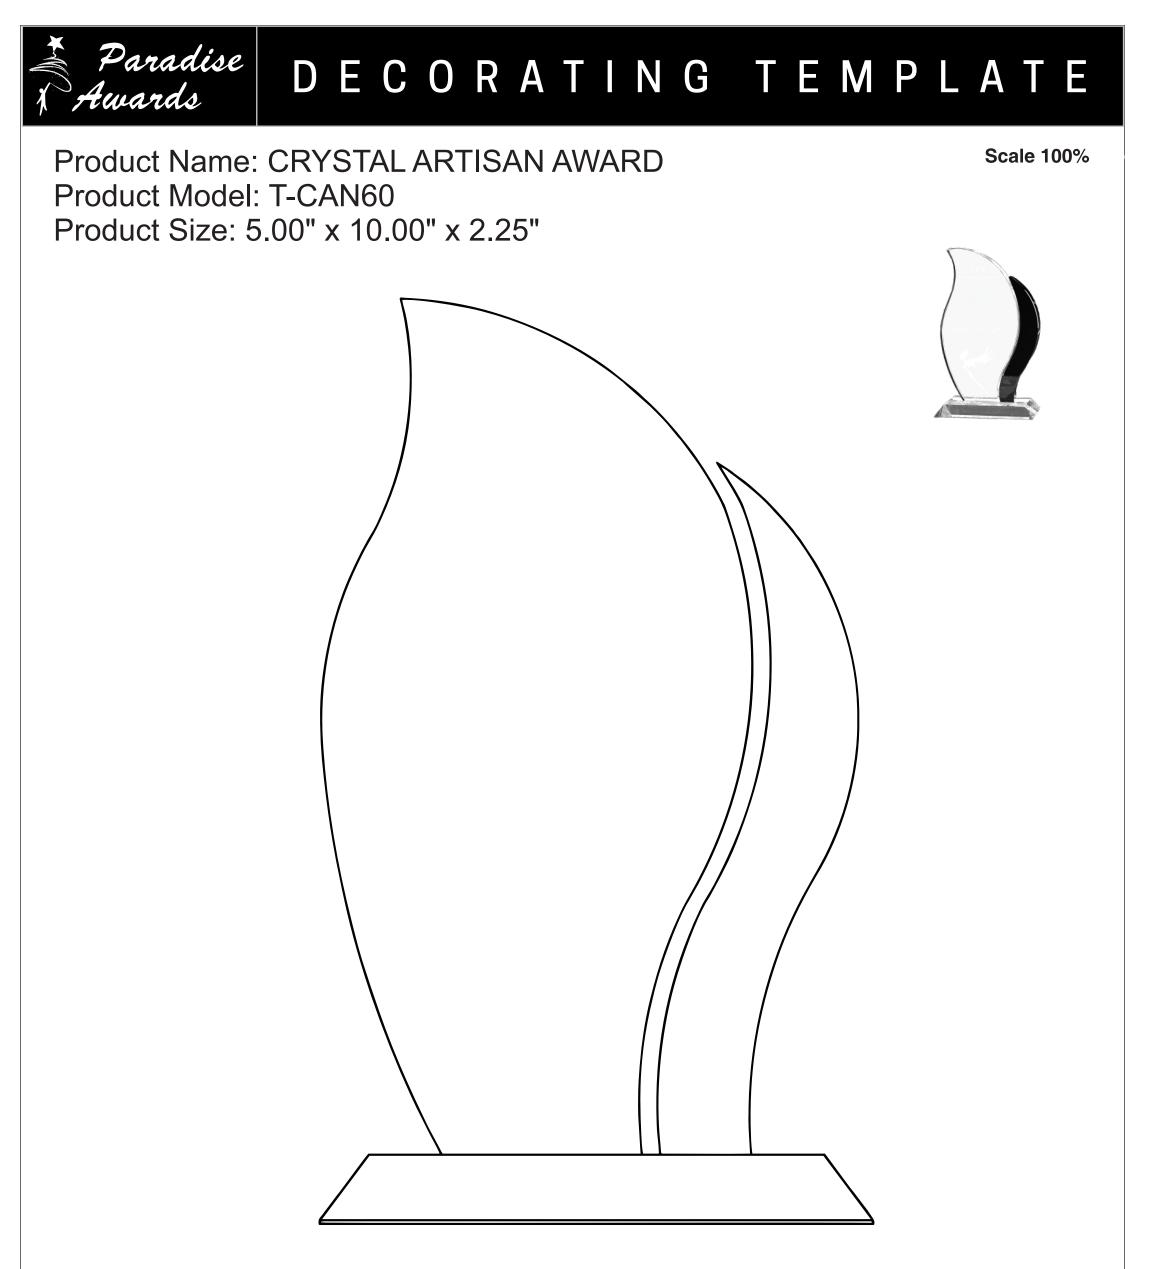

Artwork Information:

All artwork must be in vector format (AI, EPS, PDF is recommended) (send AI in version CS5 or lower) For sand etching, if fonts are under 12 pt font and lines less than 1 pt thickness we cannot guarantee clean etching so please contact us if smaller font or line thickness is needed. Any Logos and Text must be black & white line art only, no colors or grays can be etched.

Please see more art guidelines under Artwork Details tab for each product.



Artwork Information:

All artwork must be in vector format (AI, EPS, PDF is recommended) (send AI in version CS5 or lower) For sand etching, if fonts are under 12 pt font and lines less than 1 pt thickness we cannot guarantee clean etching so please contact us if smaller font or line thickness is needed. Any Logos and Text must be black & white line art only, no colors or grays can be etched.

Please see more art guidelines under Artwork Details tab for each product.