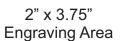

# DECORATING TEMPLATE

Product Name: BLENDED TOWER CRYSTAL AWARD

Product Model: STR-OPT9142 Product Size: 2.50" x 7.25" x 2.00" **Scale 100%** 