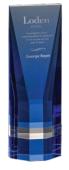

# DECORATING TEMPLATE

Product Name: BLENDED TOWER CRYSTAL AWARD

Product Model: STR-OPT9143
Product Size: 2.50" x 8.00" x 2.00"

**Scale 100%** 

2" x 4.25" Engraving Area