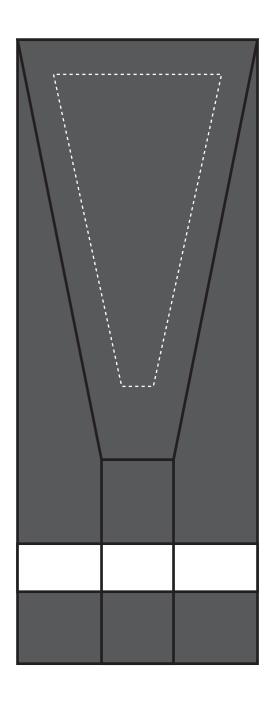

## DECORATING TEMPLATE

Product Name: BLENDED TOWER CRYSTAL AWARD

Product Model: STR-OPT9141
Product Size: 2.50" x 6.50" x 2.00"

**Scale 100%** 

### **Artwork Information:**

All artwork must be in vector format (AI, EPS, PDF is recommended) (send AI in version CS5 or lower) For sand etching, if fonts are under 12 pt font and lines less than 1 pt thickness we cannot guarantee clean etching so please contact us if smaller font or line thickness is needed. Any Logos and Text must be black & white line art only, no colors or grays can be etched.

Please see more art guidelines under Artwork Details tab for each product.