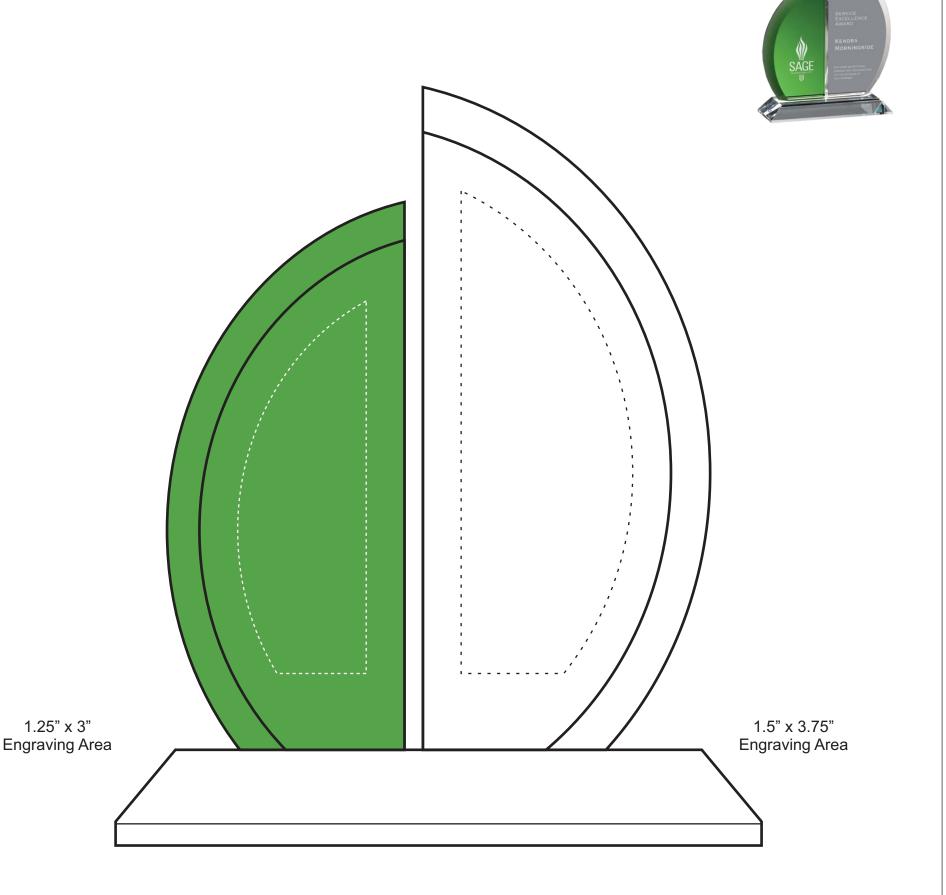

# DECORATING TEMPLATE

Product Name: DOUBLE GREEN ARCH CRYSTAL AWARD

Product Model: STR-OPT7441

Product Size: 6.50" x 7.25" x 2.75"