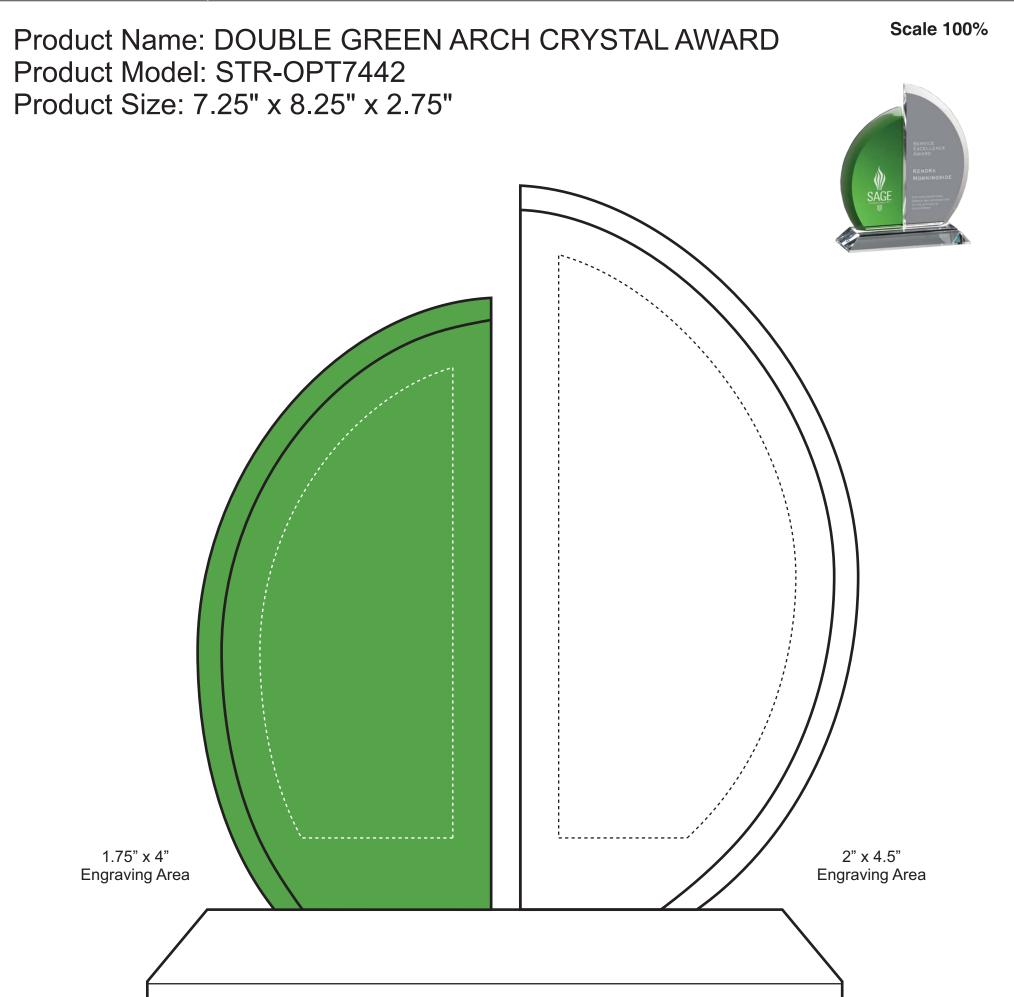

# DECORATING TEMPLATE

Product Name: DOUBLE GREEN ARCH CRYSTAL AWARD

Product Model: STR-OPT7441

Product Size: 6.50" x 7.25" x 2.75"





## **Artwork Information:**

All artwork must be in vector format (AI, EPS, PDF is recommended) (send AI in version CS5 or lower) For sand etching, if fonts are under 12 pt font and lines less than 1 pt thickness we cannot guarantee clean etching so please contact us if smaller font or line thickness is needed. Any Logos and Text must be black & white line art only, no colors or grays can be etched.

Please see more art guidelines under Artwork Details tab for each product.



# DECORATING TEMPLATE



## **Artwork Information:**

All artwork must be in vector format (AI, EPS, PDF is recommended) (send AI in version CS5 or lower) For sand etching, if fonts are under 12 pt font and lines less than 1 pt thickness we cannot guarantee clean etching so please contact us if smaller font or line thickness is needed. Any Logos and Text must be black & white line art only, no colors or grays can be etched.

Please see more art guidelines under Artwork Details tab for each product.



# DECORATING TEMPLATE



## **Artwork Information:**

All artwork must be in vector format (AI, EPS, PDF is recommended) (send AI in version CS5 or lower) For sand etching, if fonts are under 12 pt font and lines less than 1 pt thickness we cannot guarantee clean etching so please contact us if smaller font or line