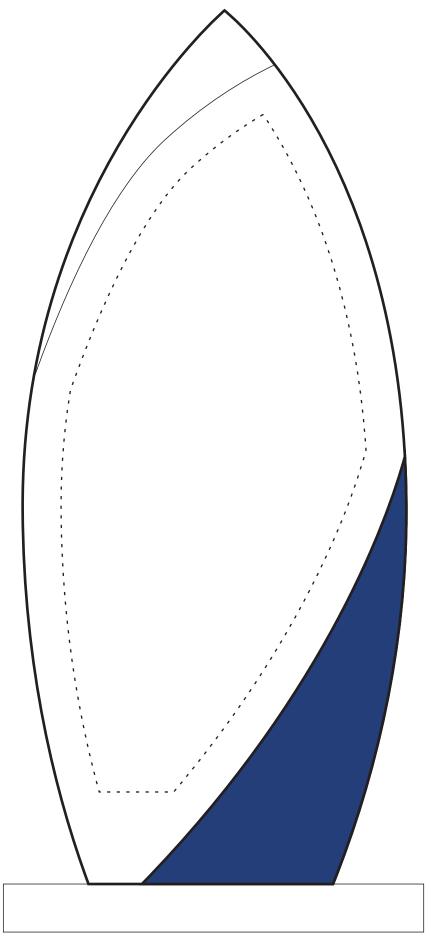

# DECORATING TEMPLATE

Product Name: BLUE SURF SHARK CRYSTAL AWARD

Product Model: STR-OPT1372 Product Size: 4.25" x 9.75" x 2.00" **Scale 100%** 

2.25" x 4" Engraving Area

### Artwork Information:

All artwork must be in vector format (AI, EPS, PDF is recommended) (send AI in version CS5 or lower) For sand etching, if fonts are under 12 pt font and lines less than 1 pt thickness we cannot guarantee clean etching so please contact us if smaller font or line thickness is needed.

Any Logos and Text must be black & white line art only, no colors or grays can be etched.

Please see more art guidelines under Artwork Details tab for each product.