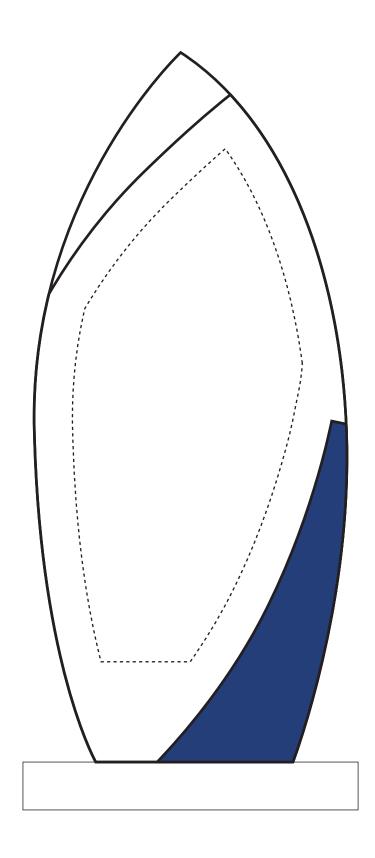

# DECORATING TEMPLATE

Product Name: BLUE SURF SHARK CRYSTAL AWARD

Product Model: STR-OPT1371

Product Size: 3.50" x 8.00" x 2.00"

**Scale 100%** 

2" x 3" Engraving Area

### **Artwork Information:**

All artwork must be in vector format (AI, EPS, PDF is recommended) (send AI in version CS5 or lower) For sand etching, if fonts are under 12 pt font and lines less than 1 pt thickness we cannot guarantee clean etching so please contact us if smaller font or line thickness is needed.

Any Logos and Text must be black & white line art only, no colors or grays can be etched.

Please see more art guidelines under Artwork Details tab for each product.