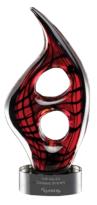

## DECORATING TEMPLATE

Product Name: DRIVEN TOGETHER ARTGLASS AWARD

Product Model: STR-ARG6643 Product Size: 6.00" x 13.50" **Scale 100%** 

4" x 1" Engraving Area