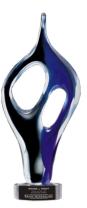

## DECORATING TEMPLATE

Product Name: MYSTIC EXTREME ARTGLASS AWARD

Product Model: STR-ARG6233 Product Size: 7.00" x 16.00" **Scale 100%** 

4.5" x 1" Engraving Area