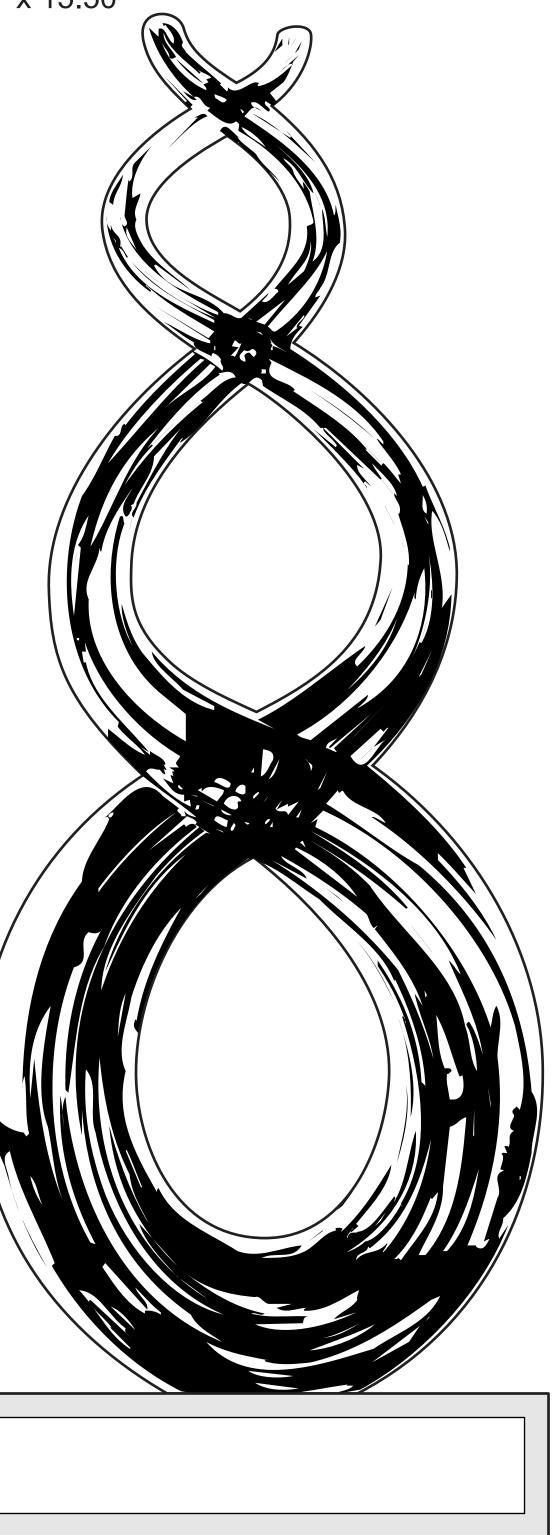

## D E C O R A T I N G T E M P L A T E

Product Name: BLACK MAGIC ARTGLASS AWARD

Product Model: STR-ARG6102 Product Size: 7.00" x 15.50" **Scale 100%** 

5.5" x 1" Engraving Area