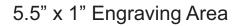

Please see more art guidelines under Artwork Details tab for each product.

Λ

Product Name: AMBER SCORCH ARTGLASS AWARD Product Model: STR-ARG6073 Product Size: 6.00" x 14.50" **Scale 100%** 

5.75" x 1.25" Engraving Area