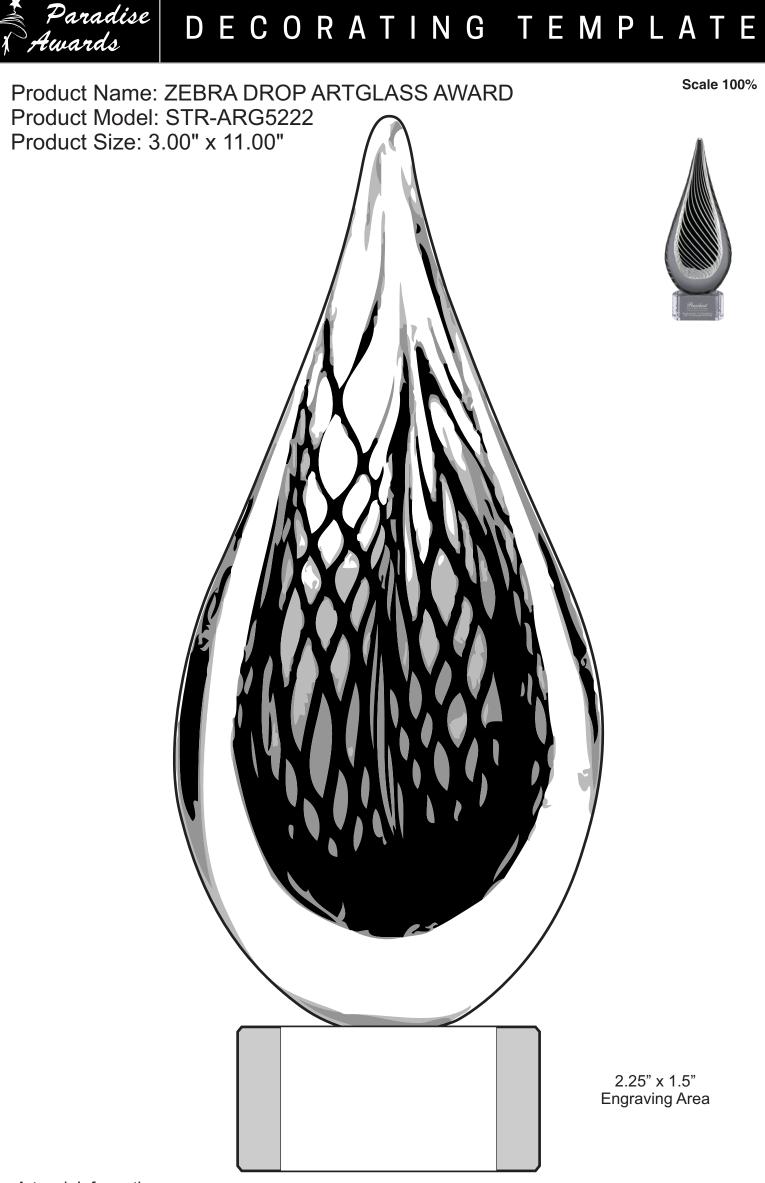

## Product Name: ZEBRA DROP ARTGLASS AWARD Product Model: STR-ARG5223 Product Size: 3.00" x 12.50"

Scale 100%

2.5" x 1.75" Engraving Area

Artwork Information:

All artwork must be in vector format (AI, EPS, PDF is recommended) (send AI in version CS5 or lower) For sand etching, if fonts are under 12 pt font and lines less than 1 pt thickness we cannot guarantee clean etching so please contact us if smaller font or line thickness is needed. Any Logos and Text must be black & white line art only, no colors or grays can be etched.