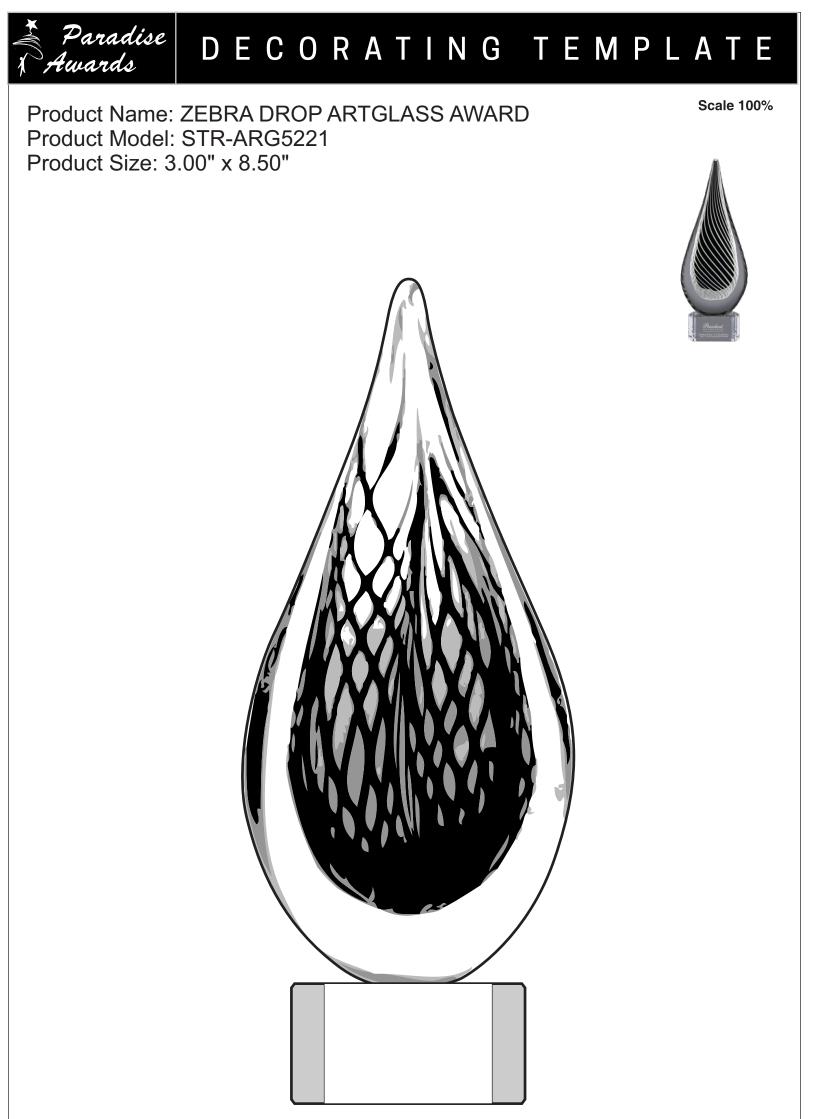

1.75" x 1.25" Engraving Area

Artwork Information:

All artwork must be in vector format (AI, EPS, PDF is recommended) (send AI in version CS5 or lower) For sand etching, if fonts are under 12 pt font and lines less than 1 pt thickness we cannot guarantee clean etching so please contact us if smaller font or line thickness is needed. Any Logos and Text must be black & white line art only, no colors or grays can be etched.