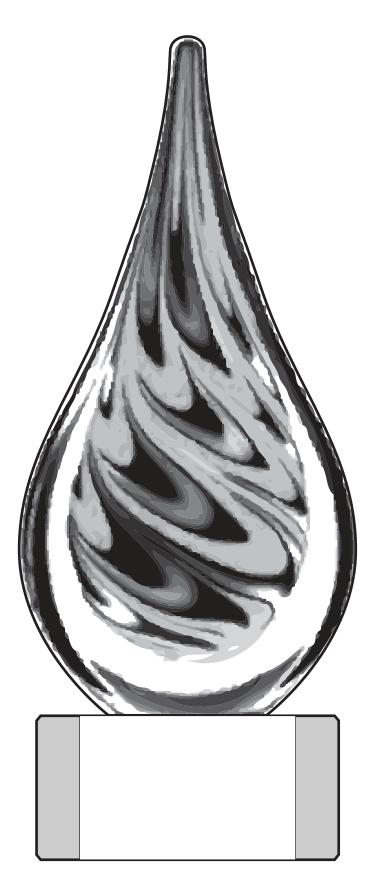

## DECORATING TEMPLATE

Product Name: LANDMARK SWIRL ARTGLASS AWARD

Product Model: STR-ARG5151 Product Size: 3.50" x 7.75" **Scale 100%** 

2.25" x 1.5" Engraving Area