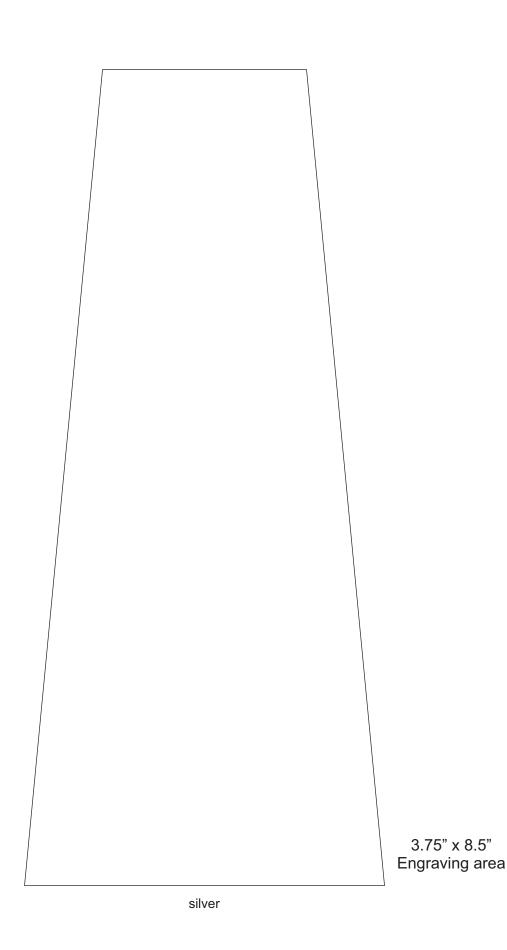

## DECORATING TEMPLATE

Product Name: BASEBALL CHAMPIONS TROPHY

Product Model: P-RXA-11

Product Size: 3.00" x 14.00" x 3.00"

**Scale 100%** 