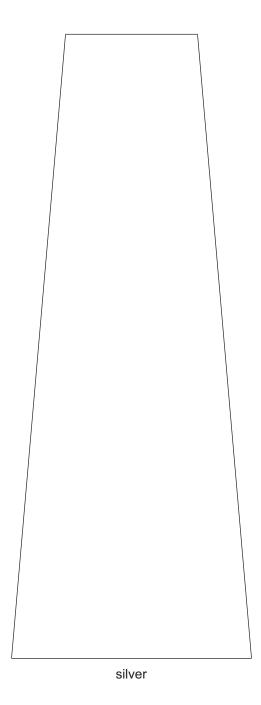

## DECORATING TEMPLATE

Product Name: BASEBALL CHAMPIONS TROPHY

Product Model: P-RXB-11

Product Size: 2.50" x 9.50" x 2.50"

**Scale 100%** 

2.5" x 6.5" Engraving area